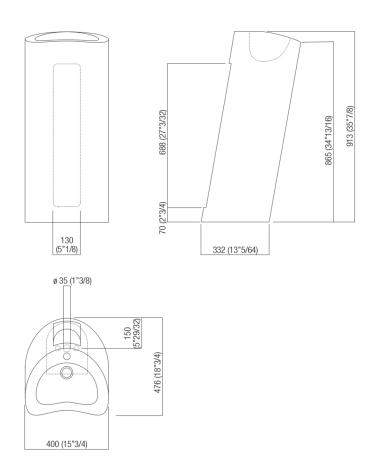

Materials used: Marble.

| Width:                  | 40.0 cm          | 15" 3/4 inches               |
|-------------------------|------------------|------------------------------|
| Height:                 | 91.3 cm          | 35" 7/8 inches               |
| Depth:                  | 47.6 cm          | 18" 3/4 inches               |
| Weight:                 | 153.0 kg         | 337 lbs                      |
| Packaging measurements: | 56 x 57 x 110 cm | 22" x 22"4/8 x 43"2/8 inches |
| Weight with packaging:  | 190.0 kg         | 419 lbs                      |

### Main dimensions