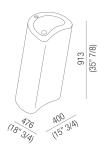

Materials used: Marble.

| Width:                  | 40.0 cm          | 15" 3/4 inches               |
|-------------------------|------------------|------------------------------|
| Height:                 | 91.3 cm          | 35" 7/8 inches               |
| Depth:                  | 47.6 cm          | 18" 3/4 inches               |
| Weight:                 | 153.0 kg         | 337 lbs                      |
| Packaging measurements: | 56 x 57 x 110 cm | 22" x 22"4/8 x 43"2/8 inches |
| Weight with packaging:  | 190.0 kg         | 419 lbs                      |