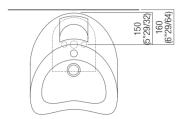

### Main dimensions

Materials used: Marble.

| Width:                  | 40.0 cm          | 15" 3/4 inches               |
|-------------------------|------------------|------------------------------|
| Height:                 | 91.3 cm          | 35" 7/8 inches               |
| Depth:                  | 47.6 cm          | 18" 3/4 inches               |
| Weight:                 | 153.0 kg         | 337 lbs                      |
| Packaging measurements: | 56 x 57 x 110 cm | 22" x 22"4/8 x 43"2/8 inches |
| Weight with packaging:  | 190.0 kg         | 419 lbs                      |