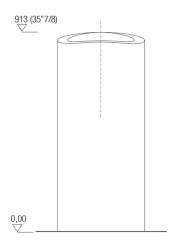

### Main dimensions

Materials used: Marble.

| Width:                  | 40.0 cm          | 15" 3/4 inches               |
|-------------------------|------------------|------------------------------|
| Height:                 | 91.3 cm          | 35" 7/8 inches               |
| Depth:                  | 47.6 cm          | 18" 3/4 inches               |
| Weight:                 | 153.0 kg         | 337 lbs                      |
| Packaging measurements: | 56 x 57 x 110 cm | 22" x 22"4/8 x 43"2/8 inches |
| Weight with packaging:  | 190.0 kg         | 419 lbs                      |