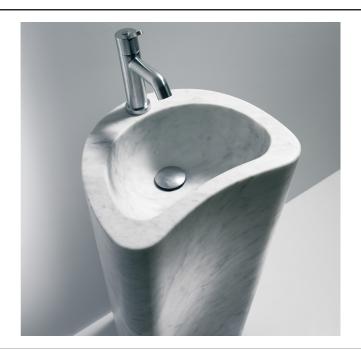

### TECH SHEET WASHBASINS LITO 2 ACER0732R

Washbasins Lito 2 ACER0732R

Angelo Mangiarotti, 2003

Independent washbasin with tap hole

#### **Finishes**

White Carrara

Floor standing washbasin carved in white Carrara marble, available with or without tap hole, without overflow. Compulsory floor fixing kit must be ordered separately. It is possible to order the fixing kit in advance to allow fixing under finished floor surface. Designed to take waste .MET0563. It must be fitted with a bottle trap. It is possible to connect it to the drain through the floor (requires AKIT0811).