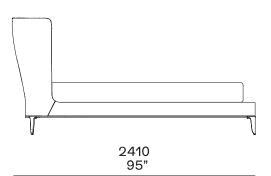

# **Poliform**





#### **DESCRIPTION**

**Tipology** Bed

Upholstered bed frame Woods and by-products, with polyurethane foam, with pre-cover in polyester padding

Headboard Moulded polyurethane with pre-cover in polyester padding

Feet and frame Painted metal

Bed base final cover Removable cover in fabric or leather Headboard final cover Removable cover in fabric or leather

**Features** Grosgrain insert available in the colours as for sample

#### **DIMENSIONS**



2020 - 2220 79 1/2" - 87 1/2"







# **COVER FINISHES**

#### **Fabric**



# **Poliform**





Molai

Janaki

#### Leather













Spring

Colors

Silk

Deep

Special

Invecchiata





Nabuk

Soft

# FEET AND FRAME FINISHES

# **Metal parts**



Metal parts



# AESTHETICAL DETAILS FINISHES

#### **Details**



Grosgrain