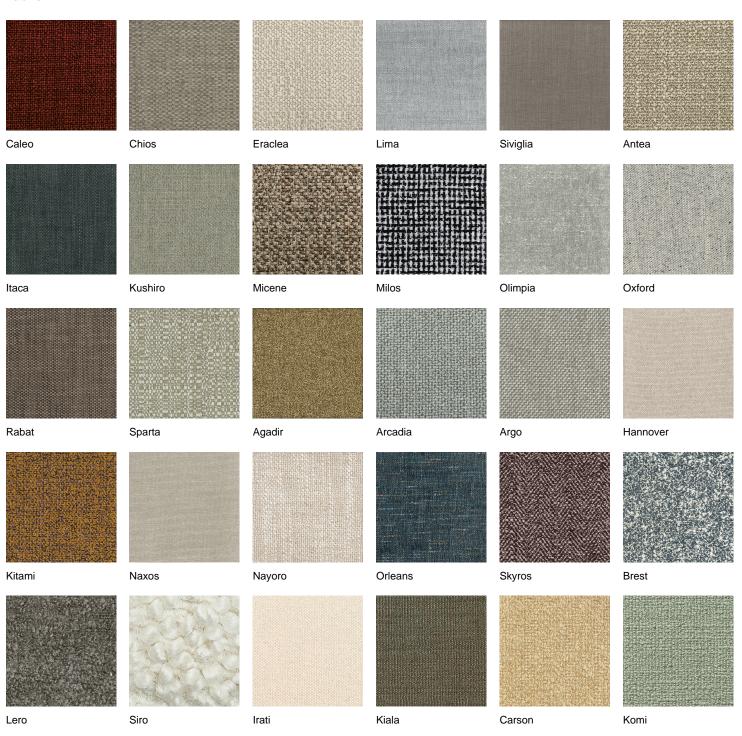

# **Poliform**





#### **DESCRIPTION**

**Tipology** Bed

Upholstered bed frame Woods and by-products, with polyurethane foam, with pre-cover in polyester padding

Headboard Moulded polyurethane with pre-cover in polyester padding

Feet and frame Painted metal

Bed base final cover Removable cover in fabric or leather Headboard final cover Removable cover in fabric or leather

**Features** Grosgrain insert available in the colours as for sample

#### **DIMENSIONS**



2020 - 2220 79 1/2" - 87 1/2"







# **COVER FINISHES**

#### **Fabric**



# **Poliform**





Molai

Janaki

#### Leather













Spring

Colors

Silk

Deep

Special

Invecchiata





Nabuk

Soft

# FEET AND FRAME FINISHES

# **Metal parts**



Metal parts



# AESTHETICAL DETAILS FINISHES

#### **Details**



Grosgrain