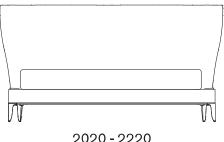

# **Poliform**





#### **DESCRIPTION**

**Tipology** Bed

Upholstered bed frame Woods and by-products, with polyurethane foam, with pre-cover in polyester padding

Headboard Moulded polyurethane with pre-cover in polyester padding

Feet and frame Painted metal

Bed base final cover Removable cover in fabric or leather Headboard final cover Removable cover in fabric or leather

**Features** Grosgrain insert available in the colours as for sample

#### **DIMENSIONS**



2020 - 2220 79 1/2" - 87 1/2"







# **COVER FINISHES**

#### **Fabric**



# **Poliform**





Molai

Janaki

#### Leather













Spring

Colors

Silk

Deep

Special

Invecchiata





Nabuk

Soft

# FEET AND FRAME FINISHES

# **Metal parts**



Metal parts



# AESTHETICAL DETAILS FINISHES

#### **Details**



Grosgrain