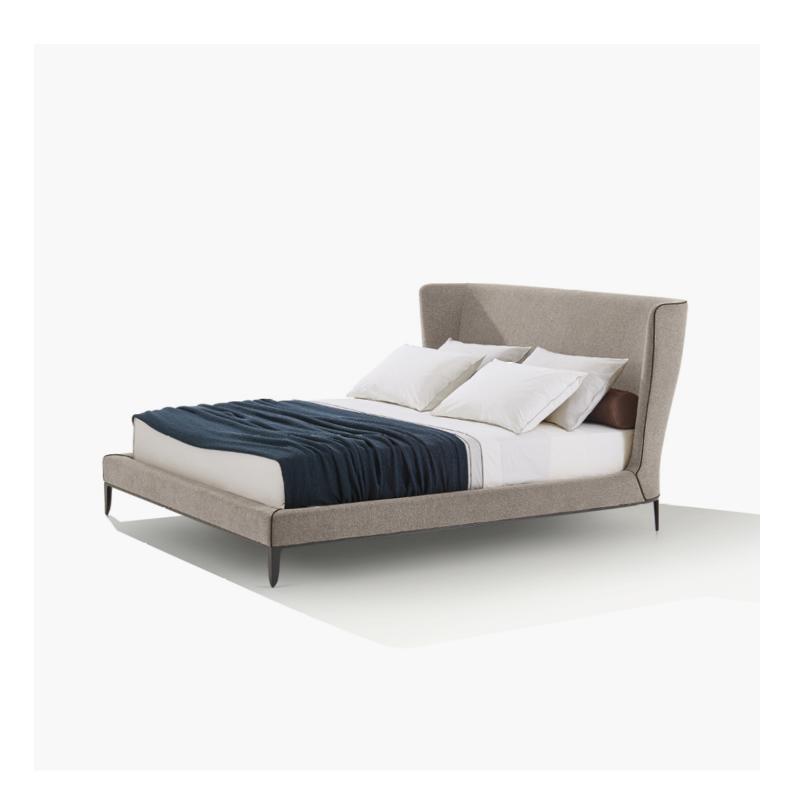

#### **DESCRIPTION**

**Tipology** Bed

Upholstered bed frame Woods and by-products, with polyurethane foam, with pre-cover in polyester padding

Headboard Moulded polyurethane with pre-cover in polyester padding

Feet and frame Painted metal

Bed base final cover Removable cover in fabric or leather Headboard final cover Removable cover in fabric or leather

**Features** Grosgrain insert available in the colours as for sample

#### **DIMENSIONS**

2020 - 2220 79 1/2" - 87 1/2"