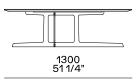

WESTSIDE Jean-Marie Massaud, 2019

**DESCRIPTION** 

**Typology** Coffee table

Structure and base Medium-density fibre panel veneered

**Top** Medium-density fibre panel veneered or marble

Note Coffee table h475 only if it is placed next to an element of the Westside sofa or next to the coffee table

1300x800mm

## **DIMENSIONS**

#### Wood structure and base





1200 47 1/4"





#### Optional drawer



227 9"





#### Metal structure



475 18 3/4"





Available only for coffee table 1200x1200 in the version with black elm top.

To be used only next to a module of the Westside sofa or to the coffee table51 1/4"x31 1/2".



390 15 1/4"





Spacer kit (to reach coffee table h eight 17 1/4") needed for combination with a module of the Westside sofa.



# STRUCTURE FINISHES

### Wood



Woods

# Metal parts



Metal parts



### TOP FINISHES

### Wood



Woods

# Marble





Mat marble

Glossy marble