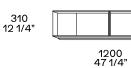

WESTSIDE Jean-Marie Massaud, 2019

**DESCRIPTION** 

**Typology** Coffee table

Structure and base Medium-density fibre panel veneered

**Top** Medium-density fibre panel veneered or marble

Note Coffee table h475 only if it is placed next to an element of the Westside sofa or next to the coffee table

1300x800mm

## **DIMENSIONS**

#### Wood structure and base





1200 47 1/4"





#### Optional drawer



227 9"





#### Metal structure



475 18 3/4"





Available only for coffee table 1200x1200 in the version with black elm top.

To be used only next to a module of the Westside sofa or to the coffee table51 1/4"x31 1/2".



390 15 1/4"





Spacer kit (to reach coffee table h eight 17 1/4") needed for combination with a module of the Westside sofa.



# STRUCTURE FINISHES

### Wood



Woods

# Metal parts



Metal parts



### TOP FINISHES

### Wood



Woods

# Marble





Mat marble

Glossy marble