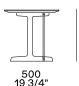

WESTSIDE Jean-Marie Massaud, 2019

**DESCRIPTION** 

**Typology** Coffee table

Structure and base Medium-density fibre panel veneered

**Top** Medium-density fibre panel veneered or marble

Note Coffee table h475 only if it is placed next to an element of the Westside sofa or next to the coffee table

1300x800mm

## **DIMENSIONS**

#### Wood structure and base





1200 47 1/4"





#### Optional drawer



227 9"





#### Metal structure



475 18 3/4"





Available only for coffee table 1200x1200 in the version with black elm top.

To be used only next to a module of the Westside sofa or to the coffee table51 1/4"x31 1/2".



390 15 1/4"





Spacer kit (to reach coffee table h eight 17 1/4") needed for combination with a module of the Westside sofa.



# STRUCTURE FINISHES

### Wood



Woods

# Metal parts



Metal parts



### TOP FINISHES

### Wood



Woods

# Marble





Mat marble

Glossy marble