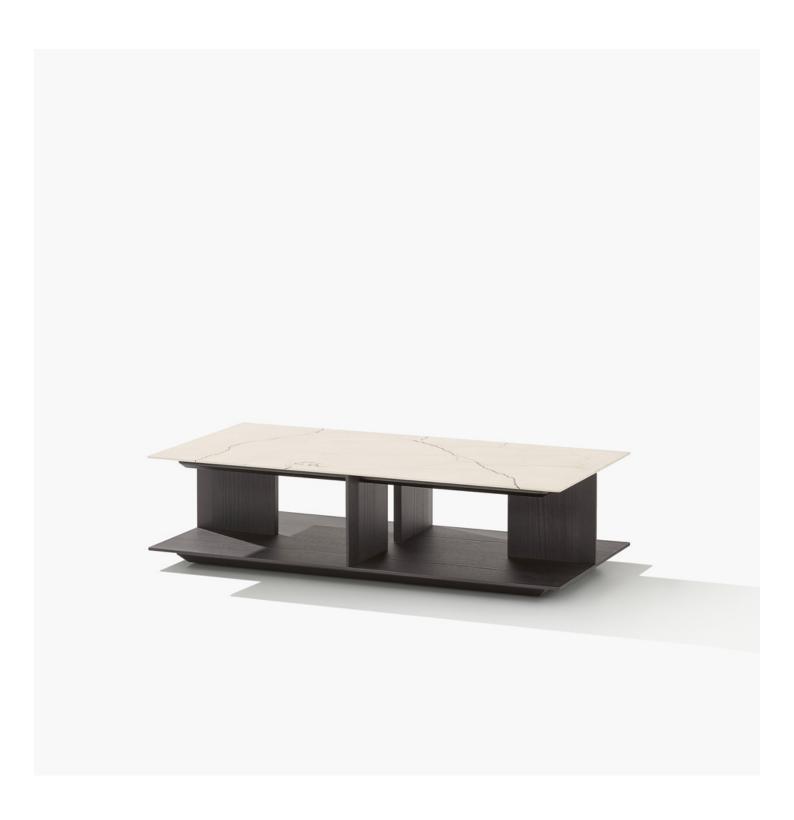

WESTSIDE Jean-Marie Massaud, 2019

**DESCRIPTION** 

**Typology** Coffee table

Structure and base Medium-density fibre panel veneered

**Top** Medium-density fibre panel veneered or marble

Note Coffee table h475 only if it is placed next to an element of the Westside sofa or next to the coffee table

1300x800mm