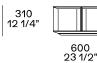

WESTSIDE Jean-Marie Massaud, 2019

**DESCRIPTION** 

**Typology** Coffee table

Structure and base Medium-density fibre panel veneered

**Top** Medium-density fibre panel veneered or marble

Note Coffee table h475 only if it is placed next to an element of the Westside sofa or next to the coffee table

1300x800mm

## **DIMENSIONS**

#### Wood structure and base





1200 47 1/4"





#### Optional drawer



227 9"





#### Metal structure



475 18 3/4"





Available only for coffee table 1200x1200 in the version with black elm top.

To be used only next to a module of the Westside sofa or to the coffee table51 1/4"x31 1/2".



390 15 1/4"





Spacer kit (to reach coffee table h eight 17 1/4") needed for combination with a module of the Westside sofa.



# STRUCTURE FINISHES

### Wood



Woods

# Metal parts



Metal parts



### TOP FINISHES

### Wood



Woods

# Marble





Mat marble

Glossy marble