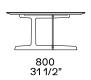

WESTSIDE Jean-Marie Massaud, 2019

**DESCRIPTION** 

**Typology** Coffee table

Structure and base Medium-density fibre panel veneered

**Top** Medium-density fibre panel veneered or marble

Note Coffee table h475 only if it is placed next to an element of the Westside sofa or next to the coffee table

1300x800mm

## **DIMENSIONS**

#### Wood structure and base





1200 47 1/4"





#### Optional drawer



227 9"





#### Metal structure



475 18 3/4"





Available only for coffee table 1200x1200 in the version with black elm top.

To be used only next to a module of the Westside sofa or to the coffee table51 1/4"x31 1/2".



390 15 1/4"





Spacer kit (to reach coffee table h eight 17 1/4") needed for combination with a module of the Westside sofa.



# STRUCTURE FINISHES

### Wood



Woods

# Metal parts



Metal parts



### TOP FINISHES

### Wood



Woods

# Marble





Mat marble

Glossy marble