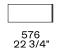

WESTSIDE Jean-Marie Massaud, 2019

**DESCRIPTION** 

**Typology** Coffee table

Structure and base Medium-density fibre panel veneered

**Top** Medium-density fibre panel veneered or marble

Note Coffee table h475 only if it is placed next to an element of the Westside sofa or next to the coffee table

1300x800mm

## **DIMENSIONS**

#### Wood structure and base





1200 47 1/4"





#### Optional drawer



227 9"





#### Metal structure



475 18 3/4"





Available only for coffee table 1200x1200 in the version with black elm top.

To be used only next to a module of the Westside sofa or to the coffee table51 1/4"x31 1/2".



390 15 1/4"





Spacer kit (to reach coffee table h eight 17 1/4") needed for combination with a module of the Westside sofa.



# STRUCTURE FINISHES

### Wood



Woods

# Metal parts



Metal parts



### TOP FINISHES

### Wood



Woods

# Marble





Mat marble

Glossy marble