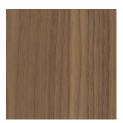

fee table

Structure and base Medium-density fibre panel veneered

**Top** Medium-density fibre panel veneered or marble

Note Coffee table h475 only if it is placed next to an element of the Westside sofa or next to the coffee table

1300x800mm

## **DIMENSIONS**

#### Wood structure and base





1200 47 1/4"





#### Optional drawer



227 9"





#### Metal structure



475 18 3/4"





Available only for coffee table 1200x1200 in the version with black elm top.

To be used only next to a module of the Westside sofa or to the coffee table51 1/4"x31 1/2".



390 15 1/4"





Spacer kit (to reach coffee table h eight 17 1/4") needed for combination with a module of the Westside sofa.



# STRUCTURE FINISHES

### Wood



Woods

# Metal parts



Metal parts



### TOP FINISHES

### Wood



Woods

# Marble





Mat marble

Glossy marble