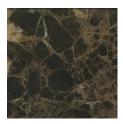

e and base Medium-density fibre panel veneered

**Top** Medium-density fibre panel veneered or marble

Note Coffee table h475 only if it is placed next to an element of the Westside sofa or next to the coffee table

1300x800mm

## **DIMENSIONS**

#### Wood structure and base





1200 47 1/4"





#### Optional drawer



227 9"





#### Metal structure



475 18 3/4"





Available only for coffee table 1200x1200 in the version with black elm top.

To be used only next to a module of the Westside sofa or to the coffee table51 1/4"x31 1/2".



390 15 1/4"





Spacer kit (to reach coffee table h eight 17 1/4") needed for combination with a module of the Westside sofa.



# STRUCTURE FINISHES

### Wood



Woods

# Metal parts



Metal parts



### TOP FINISHES

### Wood



Woods

# Marble





Mat marble

Glossy marble