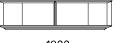

WESTSIDE Jean-Marie Massaud, 2019

**DESCRIPTION** 

**Typology** Coffee table

Structure and base Medium-density fibre panel veneered

**Top** Medium-density fibre panel veneered or marble

Note Coffee table h475 only if it is placed next to an element of the Westside sofa or next to the coffee table

1300x800mm

## **DIMENSIONS**

#### Wood structure and base





1200 47 1/4"





#### Optional drawer



227 9"





#### Metal structure



475 18 3/4"





Available only for coffee table 1200x1200 in the version with black elm top.

To be used only next to a module of the Westside sofa or to the coffee table51 1/4"x31 1/2".



390 15 1/4"





Spacer kit (to reach coffee table h eight 17 1/4") needed for combination with a module of the Westside sofa.



# STRUCTURE FINISHES

### Wood



Woods

# Metal parts



Metal parts



### TOP FINISHES

### Wood



Woods

# Marble





Mat marble

Glossy marble