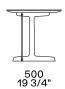

#### Metal structure

475 18 3/4"

Available only for coffee table 1200x1200 in the version with black elm top.

To be used only next to a module of the Westside sofa or to the coffee table51 1/4"x31 1/2".

390 15 1/4"