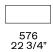

WESTSIDE Jean-Marie Massaud, 2019

**DESCRIPTION** 

**Typology** Coffee table

Structure and base Medium-density fibre panel veneered

**Top** Medium-density fibre panel veneered or marble

Note Coffee table h475 only if it is placed next to an element of the Westside sofa or next to the coffee table

1300x800mm

## **DIMENSIONS**

#### Wood structure and base





1200 47 1/4"





#### Optional drawer



227 9"





#### Metal structure



475 18 3/4"





Available only for coffee table 1200x1200 in the version with black elm top.

To be used only next to a module of the Westside sofa or to the coffee table51 1/4"x31 1/2".



390 15 1/4"





Spacer kit (to reach coffee table h eight 17 1/4") needed for combination with a module of the Westside sofa.



# STRUCTURE FINISHES

### Wood



Woods

# Metal parts



Metal parts



### TOP FINISHES

### Wood



Woods

# Marble





Mat marble

Glossy marble