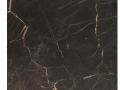

and base Medium-density fibre panel veneered

**Top** Medium-density fibre panel veneered or marble

Note Coffee table h475 only if it is placed next to an element of the Westside sofa or next to the coffee table

1300x800mm

## **DIMENSIONS**

#### Wood structure and base





1200 47 1/4"





#### Optional drawer



227 9"





#### Metal structure



475 18 3/4"





Available only for coffee table 1200x1200 in the version with black elm top.

To be used only next to a module of the Westside sofa or to the coffee table51 1/4"x31 1/2".



390 15 1/4"





Spacer kit (to reach coffee table h eight 17 1/4") needed for combination with a module of the Westside sofa.



# STRUCTURE FINISHES

### Wood



Woods

# Metal parts



Metal parts



### TOP FINISHES

### Wood



Woods

# Marble





Mat marble

Glossy marble