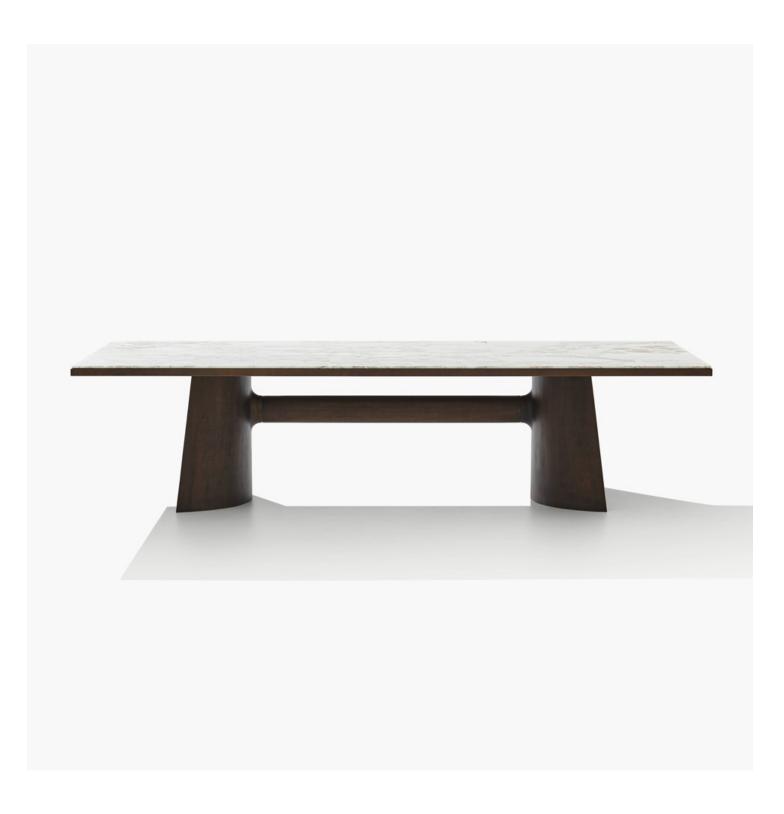

# Poliform

KENSINGTON Jean-Marie Massaud, 2018

| DESCRIPTION |                                                                      |
|-------------|----------------------------------------------------------------------|
| Typology    | Table                                                                |
| Legs        | Aluminium lacquer - painted brushed casting                          |
| Тор         | Honeycomb panel with frame in solid wood lacquered - painted brushed |
| Insert      | Medium-density fibre panel in veneer - marble                        |
|             |                                                                      |

KENSINGTON Jean-Marie Massaud, 2018