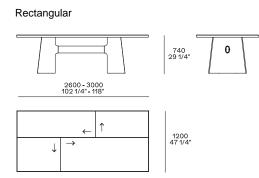

# Poliform

KENSINGTON Jean-Marie Massaud, 2018





| DESCRIPTION |                                                                      |
|-------------|----------------------------------------------------------------------|
| Typology    | Table                                                                |
| Legs        | Aluminium lacquer - painted brushed casting                          |
| Тор         | Honeycomb panel with frame in solid wood lacquered - painted brushed |
| Insert      | Medium-density fibre panel in veneer - marble                        |
|             |                                                                      |



KENSINGTON Jean-Marie Massaud, 2018

## DIMENSIONS





The drawings show the direction of the wodden grain

#### Round

 $\rightarrow$ 



The drawings show the direction of the wodden grain











KENSINGTON Jean-Marie Massaud, 2018

# STRUCTURE FINISHES

# Metal parts



Metal parts



KENSINGTON Jean-Marie Massaud, 2018

## TOP FINISHES

### Wood



Woods

## Marble





Glossy marble

# Glass

Mat marble



Glass