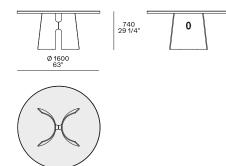

## DIMENSIONS

The drawings show the direction of the wodden grain

#### Round

 $\rightarrow$ 

The drawings show the direction of the wodden grain

KENSINGTON Jean-Marie Massaud, 2018