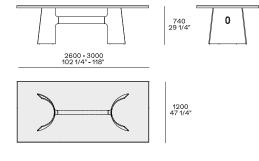

# Poliform

KENSINGTON Jean-Marie Massaud, 2018





| DESCRIPTION |                                                                      |
|-------------|----------------------------------------------------------------------|
| Typology    | Table                                                                |
| Legs        | Aluminium lacquer - painted brushed casting                          |
| Тор         | Honeycomb panel with frame in solid wood lacquered - painted brushed |
| Insert      | Medium-density fibre panel in veneer - marble                        |
|             |                                                                      |



KENSINGTON Jean-Marie Massaud, 2018

## DIMENSIONS





The drawings show the direction of the wodden grain

#### Round

 $\rightarrow$ 



The drawings show the direction of the wodden grain











KENSINGTON Jean-Marie Massaud, 2018

# STRUCTURE FINISHES

# Metal parts



Metal parts



KENSINGTON Jean-Marie Massaud, 2018

## TOP FINISHES

### Wood



Woods

## Marble





Glossy marble

# Glass

Mat marble



Glass