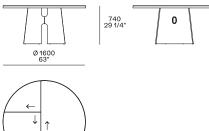

#### Round

 $\rightarrow$ 

The drawings show the direction of the wodden grain

KENSINGTON Jean-Marie Massaud, 2018