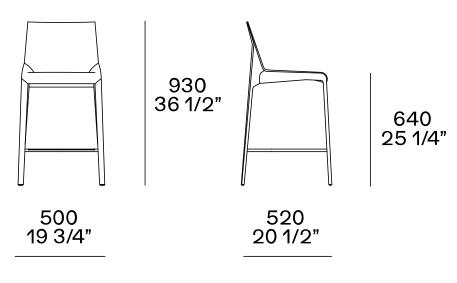

----------|
| Туроlоду        | Stools                                                             |
| Structure       | Metal and covered in hide                                          |
| Legs            | Solid wood and covered in hide                                     |
| Seat            | Hide cover with metal element, under seat in integral polyurethane |
| Footrest        | Metal                                                              |
| Characteristics | Perimeter decorative punching (broguing)                           |
| Final cover     | Not removable cover in hide                                        |
|                 |                                                                    |

## Poliform

SEATTLE Jean-Marie Massaud, 2021

#### DIMENSIONS

Low stool





## Poliform

SEATTLE Jean-Marie Massaud, 2021

High stool





### COVER FINISHES

Hide



Hide



SEATTLE Jean-Marie Massaud, 2021

#### FOOTREST FINISHES

### Metal parts



Metal parts