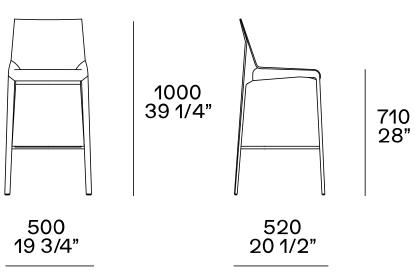

|
| Structure       | Metal and covered in hide                                          |
| Legs            | Solid wood and covered in hide                                     |
| Seat            | Hide cover with metal element, under seat in integral polyurethane |
| Footrest        | Metal                                                              |
| Characteristics | Perimeter decorative punching (broguing)                           |
| Final cover     | Not removable cover in hide                                        |
|                 |                                                                    |

## Poliform

SEATTLE Jean-Marie Massaud, 2021

#### DIMENSIONS

Low stool





## Poliform

SEATTLE Jean-Marie Massaud, 2021

High stool





### COVER FINISHES

Hide



Hide



SEATTLE Jean-Marie Massaud, 2021

#### FOOTREST FINISHES

### Metal parts



Metal parts