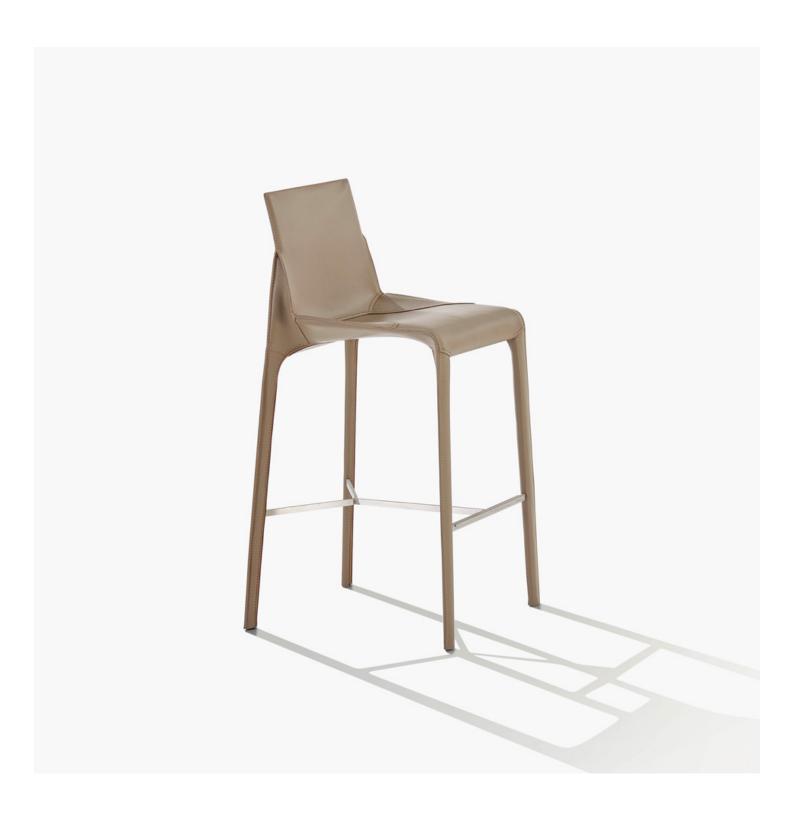

# Poliform

SEATTLE Jean-Marie Massaud, 2021

| DESCRIPTION     |                                                                    |
|-----------------|--------------------------------------------------------------------|
| Туроlоду        | Stools                                                             |
| Structure       | Metal and covered in hide                                          |
| Legs            | Solid wood and covered in hide                                     |
| Seat            | Hide cover with metal element, under seat in integral polyurethane |
| Footrest        | Metal                                                              |
| Characteristics | Perimeter decorative punching (broguing)                           |
| Final cover     | Not removable cover in hide                                        |
|                 |                                                                    |

## Poliform

SEATTLE Jean-Marie Massaud, 2021

High stool