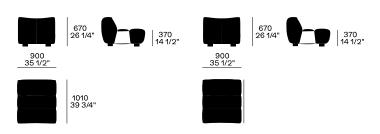

#### Element w 35 1/2"

Used as It-rt end unit

Used as armchair

Used as central unit

#### Armrest

Terminal armrest left-right, projection

Armrest between two elements

#### ERNEST Jean-Marie Massaud, 2024

Used as central unit

850

Used as central unit