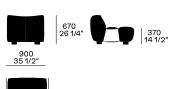

#### Element w 35 1/2"

Used as It-rt end unit

Used as armchair

Used as central unit

Used as central unit