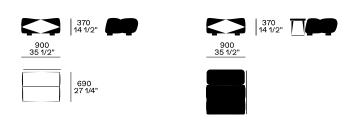

## Pouf

To be placed next to the table behind Used as It-rt end unit the sofa or as a footrest pouf for chaise longue

Used as central unit Used as chaise longue 370 14 1/2" 1010 39 3/4"

Used as freestanding Used as It-rt end unit

Used as central unit