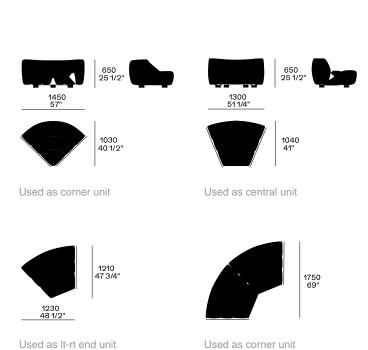

#### Element w 35 1/2"

Used as It-rt end unit

Used as armchair

Used as central unit

#### ERNEST Jean-Marie Massaud, 2024

Used as central unit

850