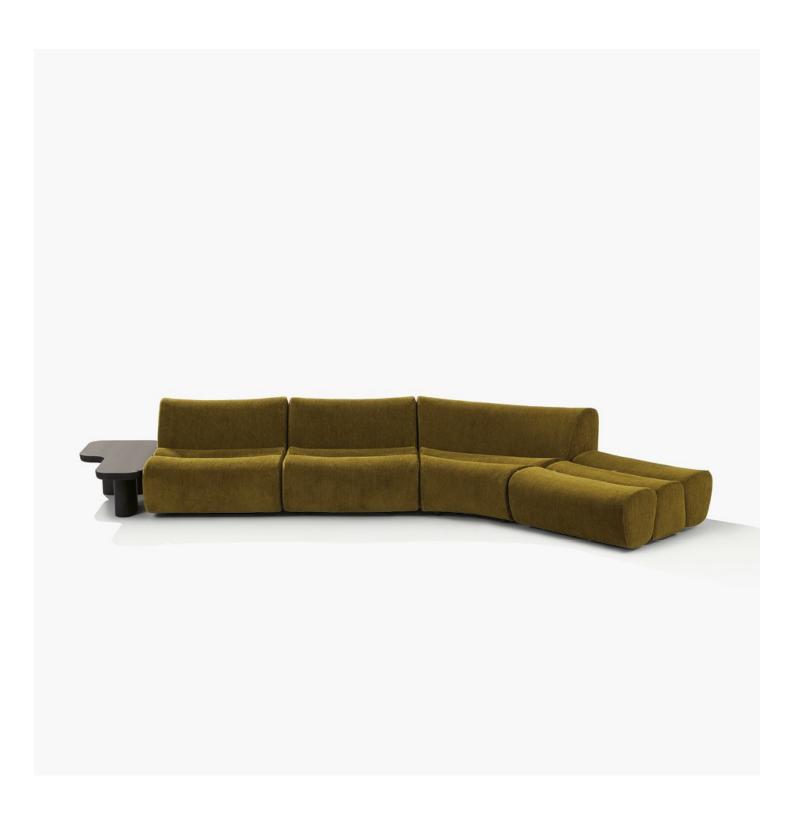

ERNEST Jean-Marie Massaud, 2024

**DESCRIPTION** 

**Type** Sofa

Structure Wood and wood-derivative products and moulded flexible polyurethane with down insert (seat - backrest)

Final cover Removable cover in fabric - leather

### **DIMENSIONS**

#### Element w 35 1/2"

Used as It-rt end unit

Used as armchair

Used as central unit

Used as central unit