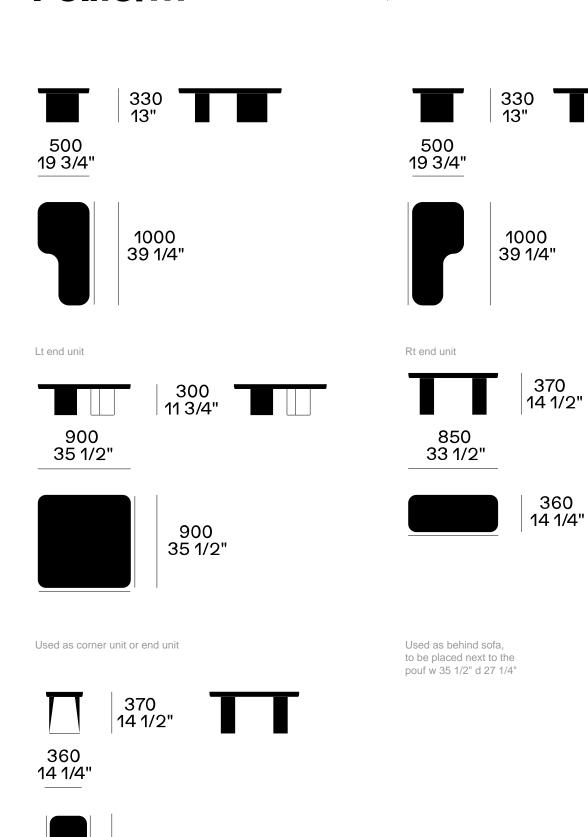

#### Element w 35 1/2"

Used as It-rt end unit

Used as armchair

Used as central unit

#### Armrest

Terminal armrest left-right, projection

Armrest between two elements

#### ERNEST Jean-Marie Massaud, 2024

Used as central unit

850