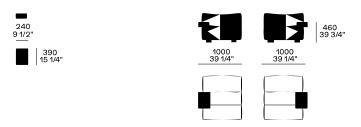

#### **Coffee tables**

## Pouf

To be placed next to the table behind Used as It-rt end unit the sofa or as a footrest pouf for chaise longue

Used as central unit Used as chaise longue 370 14 1/2" 1010 39 3/4"

Used as freestanding Used as It-rt end unit