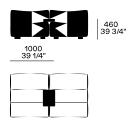

ERNEST Jean-Marie Massaud, 2024

**DESCRIPTION** 

**Type** Sofa

Structure Wood and wood-derivative products and moulded flexible polyurethane with down insert (seat - backrest)

Final cover Removable cover in fabric - leather



### **DIMENSIONS**

#### Element w 35 1/2"



Used as It-rt end unit

Used as armchair



Used as central unit

#### Armrest



Terminal armrest left-right, projection



Armrest between two elements

#### **Coffee tables**

# **Poliform**

#### ERNEST Jean-Marie Massaud, 2024



Used as central unit

850



## Pouf



To be placed next to the table behind Used as It-rt end unit the sofa or as a footrest pouf for chaise longue





Used as central unit Used as chaise longue 370 14 1/2" 1010 39 3/4"

Used as freestanding Used as It-rt end unit



ERNEST Jean-Marie Massaud, 2024

|                | 370<br>14 1/2" |  |
|----------------|----------------|--|
| 900<br>35 1/2" |                |  |
|                |                |  |
|                |                |  |

Used as central unit