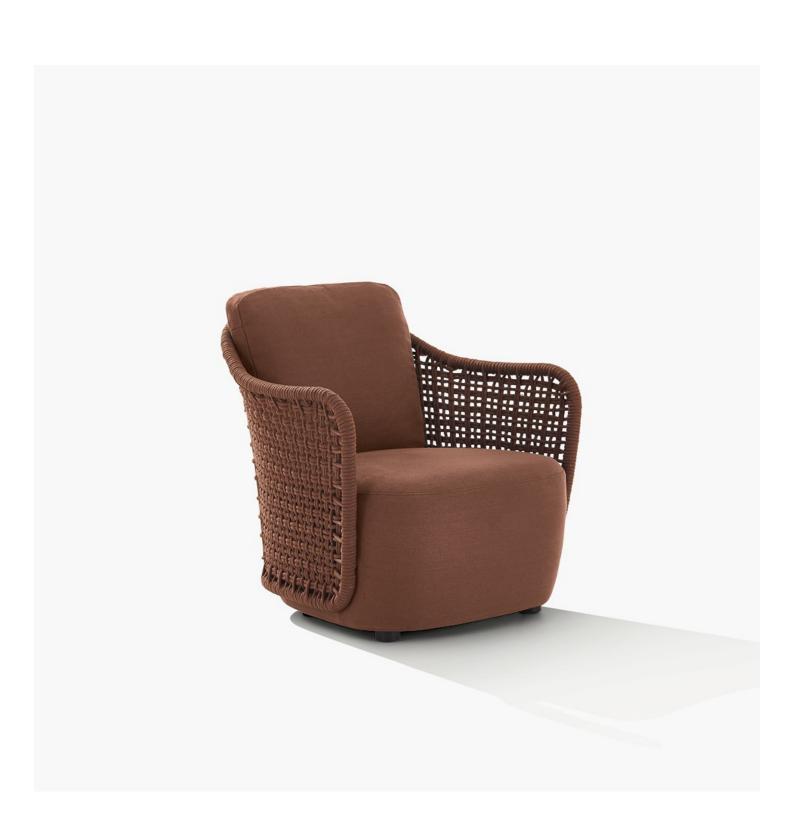

## Poliform

MAD OUT Marcel Wanders, 2023

| DESCRIPTION      |                                                                                    |
|------------------|------------------------------------------------------------------------------------|
| Tipology         | Outdoor armchair                                                                   |
| Structure        | Stainless steel covered with polypropylene tubular rope and backrest in woven rope |
| Seat             | Moulded flexible polyurethane                                                      |
| Feet             | Plastic                                                                            |
| Pre-cover        | Polyester fibre                                                                    |
| Final cover      | Removable cover in fabric                                                          |
| Backrest cushion | Polyester recycled PET with polyurethane insert                                    |
| Optional cushion | Polyester recycled PET                                                             |
|                  |                                                                                    |