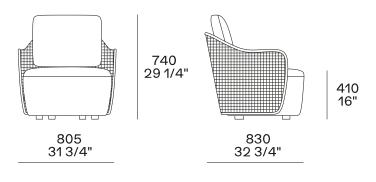

tubular rope and backrest in woven rope |
| Seat             | Moulded flexible polyurethane                                                      |
| Feet             | Plastic                                                                            |
| Pre-cover        | Polyester fibre                                                                    |
| Final cover      | Removable cover in fabric                                                          |
| Backrest cushion | Polyester recycled PET with polyurethane insert                                    |
| Optional cushion | Polyester recycled PET                                                             |
|                  |                                                                                    |

## DIMENSIONS