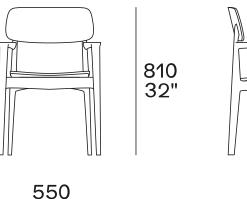

## DIMENSIONS

Seat and backrest in wood

18"

Padded seat and backrest

550 21 3/4"

Padded seat and backrest in wood

550 21 3/4"

460 18"

CURVE Emmanuel Gallina, 2022

Seat and backrest in wood

460 18 1/4"

Padded seat and backrest

Padded seat and backrest in wood

460

460 18"

460 18 1/4" 500 19 3/4"