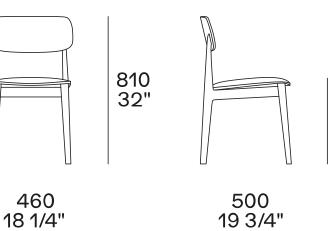

## DIMENSIONS

Seat and backrest in wood

18"

Padded seat and backrest

550 21 3/4"

Padded seat and backrest in wood

550 21 3/4"

460 18"

CURVE Emmanuel Gallina, 2022

Seat and backrest in wood

460 18 1/4"

Padded seat and backrest

Padded seat and backrest in wood

460

460 18"

460 18 1/4" 500 19 3/4"