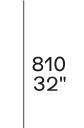

## DIMENSIONS

Seat and backrest in wood

18"

Padded seat and backrest

550 21 3/4"

Padded seat and backrest in wood

550 21 3/4"

460 18"