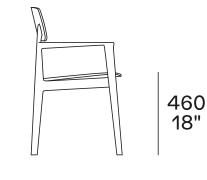

## DIMENSIONS

Seat and backrest in wood

18"

Padded seat and backrest

550 21 3/4"

Padded seat and backrest in wood

550 21 3/4"

460 18"

CURVE Emmanuel Gallina, 2022

Seat and backrest in wood

460 18 1/4"

Padded seat and backrest

Padded seat and backrest in wood

460

460 18"

460 18 1/4" 500 19 3/4"