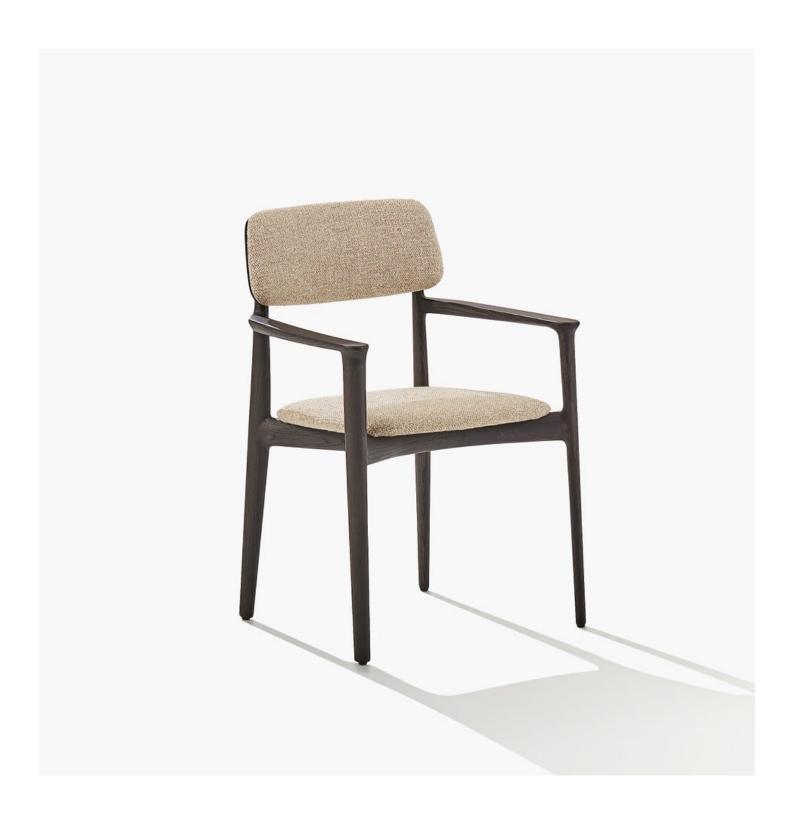

## Poliform

CURVE Emmanuel Gallina, 2022

CURVE Emmanuel Gallina, 2022

| DESCRIPTION   |                                                                                             |
|---------------|---------------------------------------------------------------------------------------------|
| Tipology      | Chair with or without arms                                                                  |
| Structure     | Solid wood                                                                                  |
| Seat/backrest | Compact polyurethane with flexible polyurethane insert or wood and wood-derivative products |
| Final cover   | Not removable in fabric - not removable in leather                                          |
|               |                                                                                             |

## **Poliform**

CURVE Emmanuel Gallina, 2022