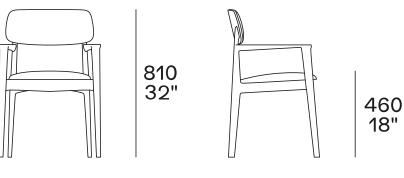

## DIMENSIONS

Seat and backrest in wood

18"

Padded seat and backrest

550 21 3/4"

Padded seat and backrest in wood

550 21 3/4"

460 18"

CURVE Emmanuel Gallina, 2022

Seat and backrest in wood

460 18 1/4"

Padded seat and backrest

Padded seat and backrest in wood

460

460 18"

460 18 1/4" 500 19 3/4"