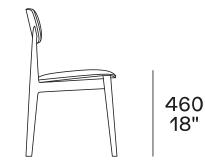

## DIMENSIONS

Seat and backrest in wood

18"

Padded seat and backrest

550 21 3/4"

Padded seat and backrest in wood

550 21 3/4"

460 18"

CURVE Emmanuel Gallina, 2022

Seat and backrest in wood

460 18 1/4"

Padded seat and backrest

Padded seat and backrest in wood

460

460 18"

460 18 1/4" 500 19 3/4"