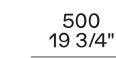

## DIMENSIONS

Seat and backrest in wood

18"

Padded seat and backrest

550 21 3/4"

Padded seat and backrest in wood

550 21 3/4"

460 18"

CURVE Emmanuel Gallina, 2022

Seat and backrest in wood

460 18 1/4"

Padded seat and backrest

Padded seat and backrest in wood

460

460 18"

460 18 1/4" 500 19 3/4"