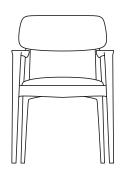

## Poliform

CURVE Emmanuel Gallina, 2022

CURVE Emmanuel Gallina, 2022

| DESCRIPTION   |                                                                                             |
|---------------|---------------------------------------------------------------------------------------------|
| Tipology      | Chair with or without arms                                                                  |
| Structure     | Solid wood                                                                                  |
| Seat/backrest | Compact polyurethane with flexible polyurethane insert or wood and wood-derivative products |
| Final cover   | Not removable in fabric - not removable in leather                                          |
|               |                                                                                             |

## **Poliform**

CURVE Emmanuel Gallina, 2022