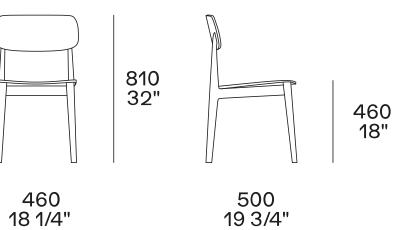

## DIMENSIONS

Seat and backrest in wood

18"

Padded seat and backrest

550 21 3/4"

Padded seat and backrest in wood

550 21 3/4"

460 18"

CURVE Emmanuel Gallina, 2022

Seat and backrest in wood

460 18 1/4"

Padded seat and backrest

Padded seat and backrest in wood

460

460 18"

460 18 1/4" 500 19 3/4"