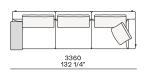

# Modular sofa

#### Lt-rt end unit

1190 46 3/4" 1795 70 3/4'

2150 84 3/4'

2570 101 1/4"

1945 77 1/2"