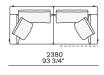

Slim arm / Shelf Wood and wood-derivative products with metal insert and cover in hide



## **DIMENSIONS**

#### Sofa









#### Lt-rt sofa















# Modular sofa





# **Backrest cuschions**







480 19"



600 23 1/2"



800 31 1/2"

## Optional cushion





500 19 3/4"

500 19 3/4"

# Headrest cuschion





500 19 3/4"

600 23 1/2"

## Freestanding elements

## Lt-rt chaise longue-01





## Lt-rt loungue chair





Also used as end unit

# Poliform\_sofas\_BRERA\_EI\_freestanding\_414px-03



## Composable elements

#### Lt-rt end unit



1190 46 3/4" 1795 70 3/4'



2150 84 3/4'



2570 101 1/4"

1945 77 1/2"











#### Lt-rt end unit whitout arm





# Lt-rt peninsula end unit



## Lt-rt angled end-unit





#### Lt-rt corner unit



#### Lt-rt corner end unit





























#### Lt-rt corner end unit whitout arm











## COMPONENTS TYPOLOGY

#### Sofa with two arms



#### Sofa with one Slim arm and one arm



#### Sofa with shelf and one arm



#### Sofa without arm and with shelf