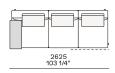

and wood-derivative products with metal insert and cover in hide



## **DIMENSIONS**

#### Sofa









#### Lt-rt sofa















# Modular sofa





# **Backrest cuschions**







480 19"



600 23 1/2"



800 31 1/2"

## Optional cushion





500 19 3/4"

500 19 3/4"

# Headrest cuschion





500 19 3/4"

600 23 1/2"

## Freestanding elements

## Lt-rt chaise longue-01





## Lt-rt loungue chair





Also used as end unit

# Poliform\_sofas\_BRERA\_EI\_freestanding\_414px-03



## Composable elements

#### Lt-rt end unit



1190 46 3/4" 1795 70 3/4'



2150 84 3/4'



2570 101 1/4"

1945 77 1/2"











#### Lt-rt end unit whitout arm





# Lt-rt peninsula end unit



## Lt-rt angled end-unit





#### Lt-rt corner unit



#### Lt-rt corner end unit





























#### Lt-rt corner end unit whitout arm











## COMPONENTS TYPOLOGY

#### Sofa with two arms



#### Sofa with one Slim arm and one arm



#### Sofa with shelf and one arm



#### Sofa without arm and with shelf