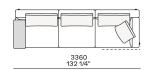

helf Wood and wood-derivative products with metal insert and cover in hide



## **DIMENSIONS**

#### Sofa









#### Lt-rt sofa















# Modular sofa





# **Backrest cuschions**







480 19"



600 23 1/2"



800 31 1/2"

## Optional cushion





500 19 3/4"

500 19 3/4"

# Headrest cuschion





500 19 3/4"

600 23 1/2"

## Freestanding elements

## Lt-rt chaise longue-01





## Lt-rt loungue chair





Also used as end unit

# Poliform\_sofas\_BRERA\_EI\_freestanding\_414px-03



## Composable elements

#### Lt-rt end unit



1190 46 3/4" 1795 70 3/4'



2150 84 3/4'



2570 101 1/4"

1945 77 1/2"











#### Lt-rt end unit whitout arm





# Lt-rt peninsula end unit



## Lt-rt angled end-unit





#### Lt-rt corner unit



#### Lt-rt corner end unit





























#### Lt-rt corner end unit whitout arm











## COMPONENTS TYPOLOGY

#### Sofa with two arms



#### Sofa with one Slim arm and one arm



#### Sofa with shelf and one arm



#### Sofa without arm and with shelf