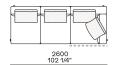

and cover in hide



## **DIMENSIONS**

#### Sofa









#### Lt-rt sofa















# Modular sofa





# **Backrest cuschions**







480 19"



600 23 1/2"



800 31 1/2"

## Optional cushion





500 19 3/4"

500 19 3/4"

# Headrest cuschion





500 19 3/4"

600 23 1/2"

## Freestanding elements

## Lt-rt chaise longue-01





## Lt-rt loungue chair





Also used as end unit

# Poliform\_sofas\_BRERA\_EI\_freestanding\_414px-03



## Composable elements

#### Lt-rt end unit



1190 46 3/4" 1795 70 3/4'



2150 84 3/4'



2570 101 1/4"

1945 77 1/2"











#### Lt-rt end unit whitout arm





# Lt-rt peninsula end unit



## Lt-rt angled end-unit





#### Lt-rt corner unit



#### Lt-rt corner end unit





























#### Lt-rt corner end unit whitout arm











## COMPONENTS TYPOLOGY

#### Sofa with two arms



#### Sofa with one Slim arm and one arm



#### Sofa with shelf and one arm



#### Sofa without arm and with shelf