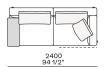

rm / Shelf Wood and wood-derivative products with metal insert and cover in hide



## **DIMENSIONS**

#### Sofa









#### Lt-rt sofa















# Modular sofa





# **Backrest cuschions**







480 19"



600 23 1/2"



800 31 1/2"

## Optional cushion





500 19 3/4"

500 19 3/4"

# Headrest cuschion





500 19 3/4"

600 23 1/2"

## Freestanding elements

## Lt-rt chaise longue-01





## Lt-rt loungue chair





Also used as end unit

# Poliform\_sofas\_BRERA\_EI\_freestanding\_414px-03



## Composable elements

#### Lt-rt end unit



1190 46 3/4" 1795 70 3/4'



2150 84 3/4'



2570 101 1/4"

1945 77 1/2"











#### Lt-rt end unit whitout arm





# Lt-rt peninsula end unit



## Lt-rt angled end-unit





#### Lt-rt corner unit



#### Lt-rt corner end unit





























#### Lt-rt corner end unit whitout arm











## COMPONENTS TYPOLOGY

#### Sofa with two arms



#### Sofa with one Slim arm and one arm



#### Sofa with shelf and one arm



#### Sofa without arm and with shelf