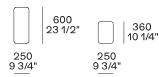

# **Backrest cuschions**

480 19"

600 23 1/2"

800 31 1/2"

## Optional cushion

500 19 3/4"

500 19 3/4"