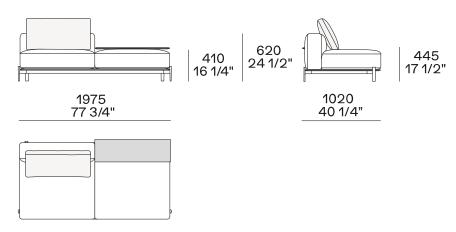

1/2"

## Optional cushion





500 19 3/4"

500 19 3/4"

# Headrest cuschion





500 19 3/4"

600 23 1/2"

## Freestanding elements

## Lt-rt chaise longue-01





## Lt-rt loungue chair





Also used as end unit

# Poliform\_sofas\_BRERA\_EI\_freestanding\_414px-03



## Composable elements

#### Lt-rt end unit



1190 46 3/4" 1795 70 3/4'



2150 84 3/4'



2570 101 1/4"

1945 77 1/2"











#### Lt-rt end unit whitout arm





# Lt-rt peninsula end unit



## Lt-rt angled end-unit





#### Lt-rt corner unit



#### Lt-rt corner end unit





























#### Lt-rt corner end unit whitout arm











## COMPONENTS TYPOLOGY

#### Sofa with two arms



#### Sofa with one Slim arm and one arm



#### Sofa with shelf and one arm



#### Sofa without arm and with shelf