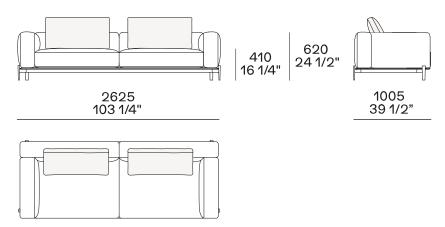

#### Lt-rt sofa















# Modular sofa





# **Backrest cuschions**







480 19"



600 23 1/2"



800 31 1/2"

## Optional cushion





500 19 3/4"

500 19 3/4"

# Headrest cuschion





500 19 3/4"

600 23 1/2"

## Freestanding elements

## Lt-rt chaise longue-01





## Lt-rt loungue chair





Also used as end unit

# Poliform\_sofas\_BRERA\_EI\_freestanding\_414px-03



## Composable elements

#### Lt-rt end unit



1190 46 3/4" 1795 70 3/4'



2150 84 3/4'



2570 101 1/4"

1945 77 1/2"











#### Lt-rt end unit whitout arm





# Lt-rt peninsula end unit



## Lt-rt angled end-unit





#### Lt-rt corner unit



#### Lt-rt corner end unit





























#### Lt-rt corner end unit whitout arm











## COMPONENTS TYPOLOGY

#### Sofa with two arms



#### Sofa with one Slim arm and one arm



#### Sofa with shelf and one arm



#### Sofa without arm and with shelf