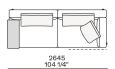

/ Shelf Wood and wood-derivative products with metal insert and cover in hide



## **DIMENSIONS**

#### Sofa









#### Lt-rt sofa















# Modular sofa





# **Backrest cuschions**







480 19"



600 23 1/2"



800 31 1/2"

## Optional cushion





500 19 3/4"

500 19 3/4"

# Headrest cuschion





500 19 3/4"

600 23 1/2"

## Freestanding elements

## Lt-rt chaise longue-01





## Lt-rt loungue chair





Also used as end unit

# Poliform\_sofas\_BRERA\_EI\_freestanding\_414px-03



## Composable elements

#### Lt-rt end unit



1190 46 3/4" 1795 70 3/4'



2150 84 3/4'



2570 101 1/4"

1945 77 1/2"











#### Lt-rt end unit whitout arm





# Lt-rt peninsula end unit



## Lt-rt angled end-unit





#### Lt-rt corner unit



#### Lt-rt corner end unit





























#### Lt-rt corner end unit whitout arm











## COMPONENTS TYPOLOGY

#### Sofa with two arms



#### Sofa with one Slim arm and one arm



#### Sofa with shelf and one arm



#### Sofa without arm and with shelf