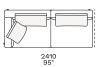

ity polyurethane foam

Optional cushions Cotton canvas and down

Final cover Removable cover in fabric or leather

Headrest Cushion: cotton canvas and down

Structure: metal with cover in hide

Slim arm / Shelf Wood and wood-derivative products with metal insert and cover in hide



## **DIMENSIONS**

#### Sofa









#### Lt-rt sofa















# Modular sofa





# **Backrest cuschions**







480 19"



600 23 1/2"



800 31 1/2"

## Optional cushion





500 19 3/4"

500 19 3/4"

# Headrest cuschion





500 19 3/4"

600 23 1/2"

## Freestanding elements

## Lt-rt chaise longue-01





## Lt-rt loungue chair





Also used as end unit

# Poliform\_sofas\_BRERA\_EI\_freestanding\_414px-03



## Composable elements

#### Lt-rt end unit



1190 46 3/4" 1795 70 3/4'



2150 84 3/4'



2570 101 1/4"

1945 77 1/2"











#### Lt-rt end unit whitout arm





# Lt-rt peninsula end unit



## Lt-rt angled end-unit





#### Lt-rt corner unit



#### Lt-rt corner end unit





























#### Lt-rt corner end unit whitout arm











## COMPONENTS TYPOLOGY

#### Sofa with two arms



#### Sofa with one Slim arm and one arm



#### Sofa with shelf and one arm



#### Sofa without arm and with shelf