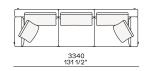

DESCRIPTION

Tipology A modular, joint-free, flexibly assembled sofa

**Structure** Wood and wood-derivative products

Base Wood and wood-derivative products with cover in hide

Feet Die-cast painted aluminium

Seat cushion Multi-density polyurethane foam and springs

Pre-cover Cotton canvas and down

Backrest cushion Multi-density polyurethane foam

Optional cushions Cotton canvas and down

Final cover Removable cover in fabric or leather

Headrest Cushion: cotton canvas and down

Structure: metal with cover in hide

Slim arm / Shelf Wood and wood-derivative products with metal insert and cover in hide



## **DIMENSIONS**

#### Sofa









#### Lt-rt sofa















# Modular sofa





# **Backrest cuschions**







480 19"



600 23 1/2"



800 31 1/2"

## Optional cushion





500 19 3/4"

500 19 3/4"

# Headrest cuschion





500 19 3/4"

600 23 1/2"

## Freestanding elements

## Lt-rt chaise longue-01





## Lt-rt loungue chair





Also used as end unit

# Poliform\_sofas\_BRERA\_EI\_freestanding\_414px-03



## Composable elements

#### Lt-rt end unit



1190 46 3/4" 1795 70 3/4'



2150 84 3/4'



2570 101 1/4"

1945 77 1/2"











#### Lt-rt end unit whitout arm





# Lt-rt peninsula end unit



## Lt-rt angled end-unit





#### Lt-rt corner unit



#### Lt-rt corner end unit





























#### Lt-rt corner end unit whitout arm











## COMPONENTS TYPOLOGY

#### Sofa with two arms