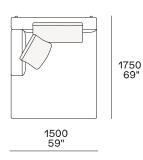

d wood-derivative products with cover in hide

Feet Die-cast painted aluminium

Seat cushion Multi-density polyurethane foam and springs

Pre-cover Cotton canvas and down

Backrest cushion Multi-density polyurethane foam

Optional cushions Cotton canvas and down

Final cover Removable cover in fabric or leather

Headrest Cushion: cotton canvas and down

Structure: metal with cover in hide

Slim arm / Shelf Wood and wood-derivative products with metal insert and cover in hide



## **DIMENSIONS**

#### Sofa









#### Lt-rt sofa















# Modular sofa





# **Backrest cuschions**







480 19"



600 23 1/2"



800 31 1/2"

## Optional cushion





500 19 3/4"

500 19 3/4"

# Headrest cuschion





500 19 3/4"

600 23 1/2"

## Freestanding elements

## Lt-rt chaise longue-01





## Lt-rt loungue chair





Also used as end unit

# Poliform\_sofas\_BRERA\_EI\_freestanding\_414px-03



## Composable elements

#### Lt-rt end unit



1190 46 3/4" 1795 70 3/4'



2150 84 3/4'



2570 101 1/4"

1945 77 1/2"











#### Lt-rt end unit whitout arm





# Lt-rt peninsula end unit



## Lt-rt angled end-unit





#### Lt-rt corner unit



#### Lt-rt corner end unit





























#### Lt-rt corner end unit whitout arm











## COMPONENTS TYPOLOGY

#### Sofa with two arms



#### Sofa with one Slim arm and one arm



#### Sofa with shelf and one arm



#### Sofa without arm and with shelf