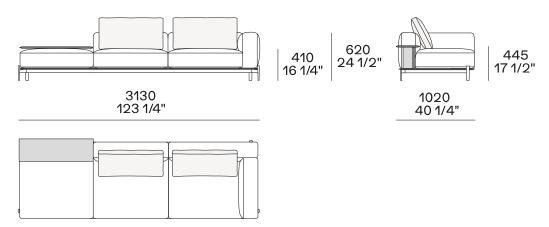

480 19"



600 23 1/2"



800 31 1/2"

## Optional cushion





500 19 3/4"

500 19 3/4"

# Headrest cuschion





500 19 3/4"

600 23 1/2"

## Freestanding elements

## Lt-rt chaise longue-01





## Lt-rt loungue chair





Also used as end unit

# Poliform\_sofas\_BRERA\_EI\_freestanding\_414px-03



## Composable elements

#### Lt-rt end unit



1190 46 3/4" 1795 70 3/4'



2150 84 3/4'



2570 101 1/4"

1945 77 1/2"











#### Lt-rt end unit whitout arm





# Lt-rt peninsula end unit



## Lt-rt angled end-unit





#### Lt-rt corner unit



#### Lt-rt corner end unit





























#### Lt-rt corner end unit whitout arm











## COMPONENTS TYPOLOGY

#### Sofa with two arms



#### Sofa with one Slim arm and one arm



#### Sofa with shelf and one arm



#### Sofa without arm and with shelf