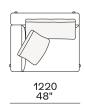

with cover in hide

Feet Die-cast painted aluminium

Seat cushion Multi-density polyurethane foam and springs

Pre-cover Cotton canvas and down

Backrest cushion Multi-density polyurethane foam

Optional cushions Cotton canvas and down

Final cover Removable cover in fabric or leather

Headrest Cushion: cotton canvas and down

Structure: metal with cover in hide

Slim arm / Shelf Wood and wood-derivative products with metal insert and cover in hide



## **DIMENSIONS**

#### Sofa









#### Lt-rt sofa















# Modular sofa





# **Backrest cuschions**







480 19"



600 23 1/2"



800 31 1/2"

## Optional cushion





500 19 3/4"

500 19 3/4"

# Headrest cuschion





500 19 3/4"

600 23 1/2"

## Freestanding elements

## Lt-rt chaise longue-01





## Lt-rt loungue chair





Also used as end unit

# Poliform\_sofas\_BRERA\_EI\_freestanding\_414px-03



## Composable elements

#### Lt-rt end unit



1190 46 3/4" 1795 70 3/4'



2150 84 3/4'



2570 101 1/4"

1945 77 1/2"











#### Lt-rt end unit whitout arm





# Lt-rt peninsula end unit



## Lt-rt angled end-unit





#### Lt-rt corner unit



#### Lt-rt corner end unit





























#### Lt-rt corner end unit whitout arm











## COMPONENTS TYPOLOGY

#### Sofa with two arms



#### Sofa with one Slim arm and one arm



#### Sofa with shelf and one arm



#### Sofa without arm and with shelf