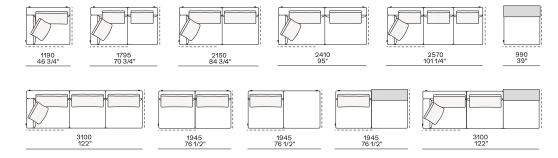

## Composable elements

#### Lt-rt end unit

1190 46 3/4" 1795 70 3/4'

2150 84 3/4'

2570 101 1/4"

1945 77 1/2"

#### Lt-rt end unit whitout arm