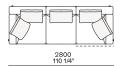

im arm / Shelf Wood and wood-derivative products with metal insert and cover in hide



## **DIMENSIONS**

#### Sofa









#### Lt-rt sofa















# Modular sofa





# **Backrest cuschions**







480 19"



600 23 1/2"



800 31 1/2"

## Optional cushion





500 19 3/4"

500 19 3/4"

# Headrest cuschion





500 19 3/4"

600 23 1/2"

## Freestanding elements

## Lt-rt chaise longue-01





## Lt-rt loungue chair





Also used as end unit

# Poliform\_sofas\_BRERA\_EI\_freestanding\_414px-03



## Composable elements

#### Lt-rt end unit



1190 46 3/4" 1795 70 3/4'



2150 84 3/4'



2570 101 1/4"

1945 77 1/2"











#### Lt-rt end unit whitout arm





# Lt-rt peninsula end unit



## Lt-rt angled end-unit





#### Lt-rt corner unit



#### Lt-rt corner end unit





























#### Lt-rt corner end unit whitout arm











## COMPONENTS TYPOLOGY

#### Sofa with two arms



#### Sofa with one Slim arm and one arm



#### Sofa with shelf and one arm



#### Sofa without arm and with shelf