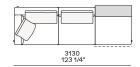

d wood-derivative products with metal insert and cover in hide



## **DIMENSIONS**

#### Sofa









#### Lt-rt sofa















# Modular sofa





# **Backrest cuschions**







480 19"



600 23 1/2"



800 31 1/2"

## Optional cushion





500 19 3/4"

500 19 3/4"

# Headrest cuschion





500 19 3/4"

600 23 1/2"

## Freestanding elements

## Lt-rt chaise longue-01





## Lt-rt loungue chair





Also used as end unit

# Poliform\_sofas\_BRERA\_EI\_freestanding\_414px-03



## Composable elements

#### Lt-rt end unit



1190 46 3/4" 1795 70 3/4'



2150 84 3/4'



2570 101 1/4"

1945 77 1/2"











#### Lt-rt end unit whitout arm





# Lt-rt peninsula end unit



## Lt-rt angled end-unit





#### Lt-rt corner unit



#### Lt-rt corner end unit





























#### Lt-rt corner end unit whitout arm











## COMPONENTS TYPOLOGY

#### Sofa with two arms



#### Sofa with one Slim arm and one arm



#### Sofa with shelf and one arm



#### Sofa without arm and with shelf