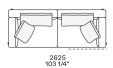

Slim arm / Shelf Wood and wood-derivative products with metal insert and cover in hide



## **DIMENSIONS**

#### Sofa









#### Lt-rt sofa















# Modular sofa





# **Backrest cuschions**







480 19"



600 23 1/2"



800 31 1/2"

## Optional cushion





500 19 3/4"

500 19 3/4"

# Headrest cuschion





500 19 3/4"

600 23 1/2"

## Freestanding elements

## Lt-rt chaise longue-01





## Lt-rt loungue chair





Also used as end unit

# Poliform\_sofas\_BRERA\_EI\_freestanding\_414px-03



## Composable elements

#### Lt-rt end unit



1190 46 3/4" 1795 70 3/4'



2150 84 3/4'



2570 101 1/4"

1945 77 1/2"











#### Lt-rt end unit whitout arm





# Lt-rt peninsula end unit



## Lt-rt angled end-unit





#### Lt-rt corner unit



#### Lt-rt corner end unit





























#### Lt-rt corner end unit whitout arm











## COMPONENTS TYPOLOGY

#### Sofa with two arms



#### Sofa with one Slim arm and one arm



#### Sofa with shelf and one arm



#### Sofa without arm and with shelf