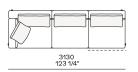

d and wood-derivative products with metal insert and cover in hide



## **DIMENSIONS**

#### Sofa









#### Lt-rt sofa















# Modular sofa





# **Backrest cuschions**







480 19"



600 23 1/2"



800 31 1/2"

## Optional cushion





500 19 3/4"

500 19 3/4"

# Headrest cuschion





500 19 3/4"

600 23 1/2"

## Freestanding elements

## Lt-rt chaise longue-01





## Lt-rt loungue chair





Also used as end unit

# Poliform\_sofas\_BRERA\_EI\_freestanding\_414px-03



## Composable elements

#### Lt-rt end unit



1190 46 3/4" 1795 70 3/4'



2150 84 3/4'



2570 101 1/4"

1945 77 1/2"











#### Lt-rt end unit whitout arm





# Lt-rt peninsula end unit



## Lt-rt angled end-unit





#### Lt-rt corner unit



#### Lt-rt corner end unit





























#### Lt-rt corner end unit whitout arm











## COMPONENTS TYPOLOGY

#### Sofa with two arms



#### Sofa with one Slim arm and one arm



#### Sofa with shelf and one arm



#### Sofa without arm and with shelf