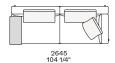

#### Lt-rt end unit

1190 46 3/4" 1795 70 3/4'

2150 84 3/4'

2570 101 1/4"

1945 77 1/2"

## Composable elements