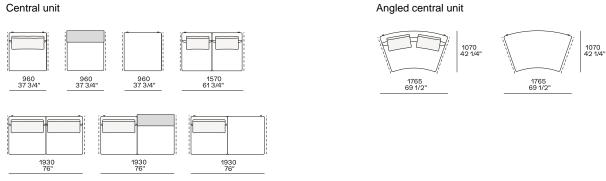

## Composable elements

#### Lt-rt corner unit

#### Lt-rt corner end unit

#### Lt-rt corner end unit whitout arm