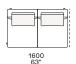

er Removable cover in fabric or leather

Headrest Cushion: cotton canvas and down

Structure: metal with cover in hide

Slim arm / Shelf Wood and wood-derivative products with metal insert and cover in hide



## **DIMENSIONS**

#### Sofa









#### Lt-rt sofa















# Modular sofa





# **Backrest cuschions**







480 19"



600 23 1/2"



800 31 1/2"

## Optional cushion





500 19 3/4"

500 19 3/4"

# Headrest cuschion





500 19 3/4"

600 23 1/2"

## Freestanding elements

## Lt-rt chaise longue-01





## Lt-rt loungue chair





Also used as end unit

# Poliform\_sofas\_BRERA\_EI\_freestanding\_414px-03



## Composable elements

#### Lt-rt end unit



1190 46 3/4" 1795 70 3/4'



2150 84 3/4'



2570 101 1/4"

1945 77 1/2"











#### Lt-rt end unit whitout arm





# Lt-rt peninsula end unit



## Lt-rt angled end-unit





#### Lt-rt corner unit



#### Lt-rt corner end unit





























#### Lt-rt corner end unit whitout arm











## COMPONENTS TYPOLOGY

#### Sofa with two arms



#### Sofa with one Slim arm and one arm



#### Sofa with shelf and one arm



#### Sofa without arm and with shelf