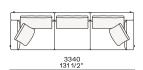

#### Lt-rt sofa

#### Lt-rt end unit

1190 46 3/4" 1795 70 3/4'

2150 84 3/4'

2570 101 1/4"

1945 77 1/2"