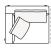

canvas and down

Backrest cushion Multi-density polyurethane foam

Optional cushions Cotton canvas and down

Final cover Removable cover in fabric or leather

Headrest Cushion: cotton canvas and down

Structure: metal with cover in hide

Slim arm / Shelf Wood and wood-derivative products with metal insert and cover in hide



## **DIMENSIONS**

#### Sofa









#### Lt-rt sofa















# Modular sofa





# **Backrest cuschions**







480 19"



600 23 1/2"



800 31 1/2"

## Optional cushion





500 19 3/4"

500 19 3/4"

# Headrest cuschion





500 19 3/4"

600 23 1/2"

## Freestanding elements

## Lt-rt chaise longue-01





## Lt-rt loungue chair





Also used as end unit

# Poliform\_sofas\_BRERA\_EI\_freestanding\_414px-03



## Composable elements

#### Lt-rt end unit



1190 46 3/4" 1795 70 3/4'



2150 84 3/4'



2570 101 1/4"

1945 77 1/2"











#### Lt-rt end unit whitout arm





# Lt-rt peninsula end unit



## Lt-rt angled end-unit





#### Lt-rt corner unit



#### Lt-rt corner end unit





























#### Lt-rt corner end unit whitout arm











## COMPONENTS TYPOLOGY

#### Sofa with two arms



#### Sofa with one Slim arm and one arm



#### Sofa with shelf and one arm



#### Sofa without arm and with shelf