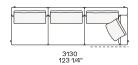

## Composable elements

#### Lt-rt end unit

1190 46 3/4" 1795 70 3/4'

2150 84 3/4'

2570 101 1/4"

1945 77 1/2"