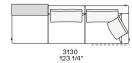

## Composable elements

#### Lt-rt end unit

1190 46 3/4" 1795 70 3/4'

2150 84 3/4'

2570 101 1/4"

1945 77 1/2"

#### Lt-rt end unit whitout arm