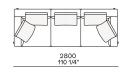

DESCRIPTION

Tipology A modular, joint-free, flexibly assembled sofa

**Structure** Wood and wood-derivative products

Base Wood and wood-derivative products with cover in hide

Feet Die-cast painted aluminium

Seat cushion Multi-density polyurethane foam and springs

Pre-cover Cotton canvas and down

Backrest cushion Multi-density polyurethane foam

Optional cushions Cotton canvas and down

Final cover Removable cover in fabric or leather

Headrest Cushion: cotton canvas and down

Structure: metal with cover in hide

Slim arm / Shelf Wood and wood-derivative products with metal insert and cover in hide



## **DIMENSIONS**

#### Sofa









#### Lt-rt sofa















# Modular sofa





# **Backrest cuschions**







480 19"



600 23 1/2"



800 31 1/2"

## Optional cushion





500 19 3/4"

500 19 3/4"

# Headrest cuschion





500 19 3/4"

600 23 1/2"

## Freestanding elements

## Lt-rt chaise longue-01





## Lt-rt loungue chair





Also used as end unit

# Poliform\_sofas\_BRERA\_EI\_freestanding\_414px-03



## Composable elements

#### Lt-rt end unit



1190 46 3/4" 1795 70 3/4'



2150 84 3/4'



2570 101 1/4"

1945 77 1/2"











#### Lt-rt end unit whitout arm





# Lt-rt peninsula end unit



## Lt-rt angled end-unit





#### Lt-rt corner unit



#### Lt-rt corner end unit





























#### Lt-rt corner end unit whitout arm











## COMPONENTS TYPOLOGY

#### Sofa with two arms