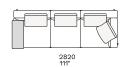

DESCRIPTION

Tipology A modular, joint-free, flexibly assembled sofa

**Structure** Wood and wood-derivative products

Base Wood and wood-derivative products with cover in hide

Feet Die-cast painted aluminium

Seat cushion Multi-density polyurethane foam and springs

Pre-cover Cotton canvas and down

Backrest cushion Multi-density polyurethane foam

Optional cushions Cotton canvas and down

Final cover Removable cover in fabric or leather

Headrest Cushion: cotton canvas and down

Structure: metal with cover in hide

Slim arm / Shelf Wood and wood-derivative products with metal insert and cover in hide



## **DIMENSIONS**

#### Sofa









#### Lt-rt sofa















# Modular sofa





# **Backrest cuschions**







480 19"



600 23 1/2"



800 31 1/2"

## Optional cushion





500 19 3/4"

500 19 3/4"

# Headrest cuschion





500 19 3/4"

600 23 1/2"

## Freestanding elements

## Lt-rt chaise longue-01





## Lt-rt loungue chair





Also used as end unit

# Poliform\_sofas\_BRERA\_EI\_freestanding\_414px-03



## Composable elements

#### Lt-rt end unit



1190 46 3/4" 1795 70 3/4'



2150 84 3/4'



2570 101 1/4"

1945 77 1/2"











#### Lt-rt end unit whitout arm





# Lt-rt peninsula end unit



## Lt-rt angled end-unit





#### Lt-rt corner unit



#### Lt-rt corner end unit





























#### Lt-rt corner end unit whitout arm











## COMPONENTS TYPOLOGY

#### Sofa with two arms



#### Sofa with one Sli