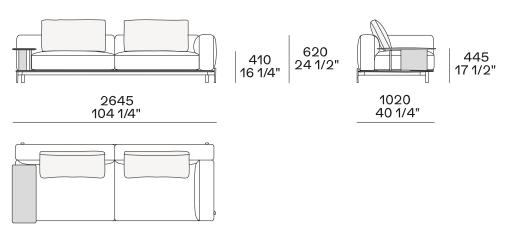

sofa





# **Backrest cuschions**







480 19"



600 23 1/2"



800 31 1/2"

## Optional cushion





500 19 3/4"

500 19 3/4"

# Headrest cuschion





500 19 3/4"

600 23 1/2"

## Freestanding elements

## Lt-rt chaise longue-01





## Lt-rt loungue chair





Also used as end unit

# Poliform\_sofas\_BRERA\_EI\_freestanding\_414px-03



## Composable elements

#### Lt-rt end unit



1190 46 3/4" 1795 70 3/4'



2150 84 3/4'



2570 101 1/4"

1945 77 1/2"











#### Lt-rt end unit whitout arm





# Lt-rt peninsula end unit



## Lt-rt angled end-unit





#### Lt-rt corner unit



#### Lt-rt corner end unit





























#### Lt-rt corner end unit whitout arm











## COMPONENTS TYPOLOGY

#### Sofa with two arms



#### Sofa with one Slim arm and one arm



#### Sofa with shelf and one arm



#### Sofa without arm and with shelf