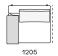

cushions Cotton canvas and down

Final cover Removable cover in fabric or leather

Headrest Cushion: cotton canvas and down

Structure: metal with cover in hide

Slim arm / Shelf Wood and wood-derivative products with metal insert and cover in hide



## **DIMENSIONS**

#### Sofa









#### Lt-rt sofa















# Modular sofa





# **Backrest cuschions**







480 19"



600 23 1/2"



800 31 1/2"

## Optional cushion





500 19 3/4"

500 19 3/4"

# Headrest cuschion





500 19 3/4"

600 23 1/2"

## Freestanding elements

## Lt-rt chaise longue-01





## Lt-rt loungue chair





Also used as end unit

# Poliform\_sofas\_BRERA\_EI\_freestanding\_414px-03



## Composable elements

#### Lt-rt end unit



1190 46 3/4" 1795 70 3/4'



2150 84 3/4'



2570 101 1/4"

1945 77 1/2"











#### Lt-rt end unit whitout arm





# Lt-rt peninsula end unit



## Lt-rt angled end-unit





#### Lt-rt corner unit



#### Lt-rt corner end unit





























#### Lt-rt corner end unit whitout arm











## COMPONENTS TYPOLOGY

#### Sofa with two arms



#### Sofa with one Slim arm and one arm



#### Sofa with shelf and one arm



#### Sofa without arm and with shelf