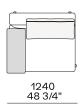

#### Lt-rt end unit

1190 46 3/4" 1795 70 3/4'

2150 84 3/4'

2570 101 1/4"

1945 77 1/2"