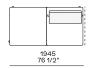

#### Lt-rt end unit

1190 46 3/4" 1795 70 3/4'

2150 84 3/4'

2570 101 1/4"

1945 77 1/2"