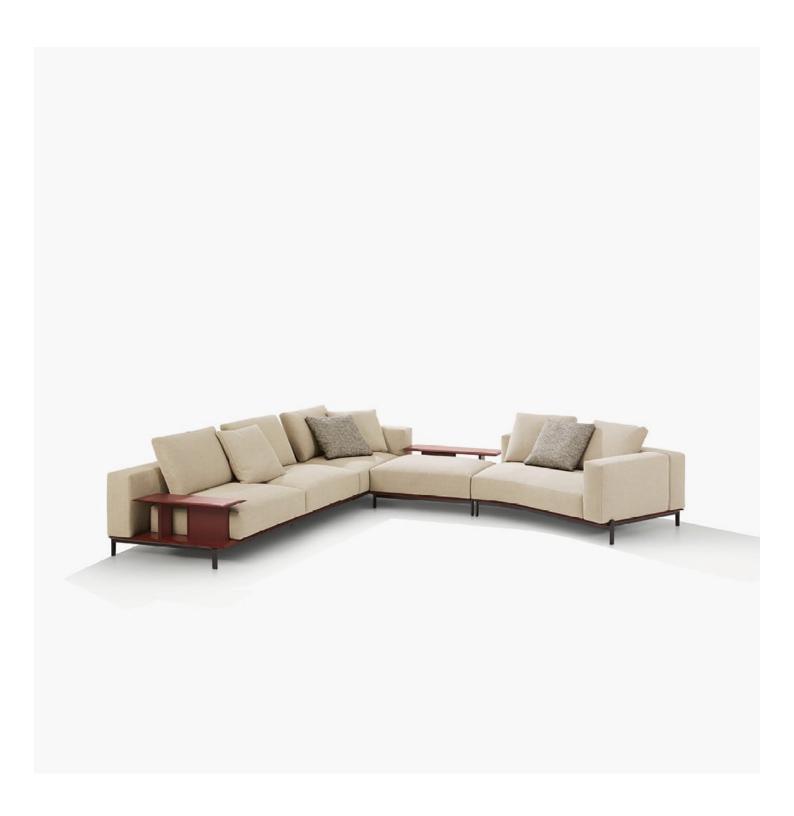

DESCRIPTION

Tipology A modular, joint-free, flexibly assembled sofa

**Structure** Wood and wood-derivative products

Base Wood and wood-derivative products with cover in hide

Feet Die-cast painted aluminium

Seat cushion Multi-density polyurethane foam and springs

Pre-cover Cotton canvas and down

Backrest cushion Multi-density polyurethane foam

Optional cushions Cotton canvas and down

Final cover Removable cover in fabric or leather

Headrest Cushion: cotton canvas and down

Structure: metal with cover in hide

Slim arm / Shelf Wood and wood-derivative products with metal insert and cover in hide

## COMPONENTS TYPOLOGY