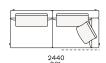

rt and cover in hide



## **DIMENSIONS**

#### Sofa









#### Lt-rt sofa















# Modular sofa





# **Backrest cuschions**







480 19"



600 23 1/2"



800 31 1/2"

## Optional cushion





500 19 3/4"

500 19 3/4"

# Headrest cuschion





500 19 3/4"

600 23 1/2"

## Freestanding elements

## Lt-rt chaise longue-01





## Lt-rt loungue chair





Also used as end unit

# Poliform\_sofas\_BRERA\_EI\_freestanding\_414px-03



## Composable elements

#### Lt-rt end unit



1190 46 3/4" 1795 70 3/4'



2150 84 3/4'



2570 101 1/4"

1945 77 1/2"











#### Lt-rt end unit whitout arm





# Lt-rt peninsula end unit



## Lt-rt angled end-unit





#### Lt-rt corner unit



#### Lt-rt corner end unit





























#### Lt-rt corner end unit whitout arm











## COMPONENTS TYPOLOGY

#### Sofa with two arms



#### Sofa with one Slim arm and one arm



#### Sofa with shelf and one arm



#### Sofa without arm and with shelf