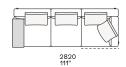

Shelf Wood and wood-derivative products with metal insert and cover in hide



## **DIMENSIONS**

#### Sofa









#### Lt-rt sofa















# Modular sofa





# **Backrest cuschions**







480 19"



600 23 1/2"



800 31 1/2"

## Optional cushion





500 19 3/4"

500 19 3/4"

# Headrest cuschion





500 19 3/4"

600 23 1/2"

## Freestanding elements

## Lt-rt chaise longue-01





## Lt-rt loungue chair





Also used as end unit

# Poliform\_sofas\_BRERA\_EI\_freestanding\_414px-03



## Composable elements

#### Lt-rt end unit



1190 46 3/4" 1795 70 3/4'



2150 84 3/4'



2570 101 1/4"

1945 77 1/2"











#### Lt-rt end unit whitout arm





# Lt-rt peninsula end unit



## Lt-rt angled end-unit





#### Lt-rt corner unit



#### Lt-rt corner end unit





























#### Lt-rt corner end unit whitout arm











## COMPONENTS TYPOLOGY

#### Sofa with two arms



#### Sofa with one Slim arm and one arm



#### Sofa with shelf and one arm



#### Sofa without arm and with shelf