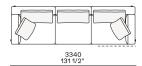

arm / Shelf Wood and wood-derivative products with metal insert and cover in hide



## **DIMENSIONS**

#### Sofa









#### Lt-rt sofa















# Modular sofa





# **Backrest cuschions**







480 19"



600 23 1/2"



800 31 1/2"

## Optional cushion





500 19 3/4"

500 19 3/4"

# Headrest cuschion





500 19 3/4"

600 23 1/2"

## Freestanding elements

## Lt-rt chaise longue-01





## Lt-rt loungue chair





Also used as end unit

# Poliform\_sofas\_BRERA\_EI\_freestanding\_414px-03



## Composable elements

#### Lt-rt end unit



1190 46 3/4" 1795 70 3/4'



2150 84 3/4'



2570 101 1/4"

1945 77 1/2"











#### Lt-rt end unit whitout arm





# Lt-rt peninsula end unit



## Lt-rt angled end-unit





#### Lt-rt corner unit



#### Lt-rt corner end unit





























#### Lt-rt corner end unit whitout arm











## COMPONENTS TYPOLOGY

#### Sofa with two arms



#### Sofa with one Slim arm and one arm



#### Sofa with shelf and one arm



#### Sofa without arm and with shelf