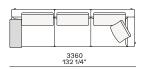

DESCRIPTION

Tipology A modular, joint-free, flexibly assembled sofa

**Structure** Wood and wood-derivative products

Base Wood and wood-derivative products with cover in hide

Feet Die-cast painted aluminium

Seat cushion Multi-density polyurethane foam and springs

Pre-cover Cotton canvas and down

Backrest cushion Multi-density polyurethane foam

Optional cushions Cotton canvas and down

Final cover Removable cover in fabric or leather

Headrest Cushion: cotton canvas and down

Structure: metal with cover in hide

Slim arm / Shelf Wood and wood-derivative products with metal insert and cover in hide



## **DIMENSIONS**

#### Sofa









#### Lt-rt sofa















# Modular sofa





# **Backrest cuschions**







480 19"



600 23 1/2"



800 31 1/2"

## Optional cushion





500 19 3/4"

500 19 3/4"

# Headrest cuschion





500 19 3/4"

600 23 1/2"

## Freestanding elements

## Lt-rt chaise longue-01





## Lt-rt loungue chair





Also used as end unit

# Poliform\_sofas\_BRERA\_EI\_freestanding\_414px-03



## Composable elements

#### Lt-rt end unit



1190 46 3/4" 1795 70 3/4'



2150 84 3/4'



2570 101 1/4"

1945 77 1/2"











#### Lt-rt end unit whitout arm





# Lt-rt peninsula end unit



## Lt-rt angled end-unit





#### Lt-rt corner unit



#### Lt-rt corner end unit





























#### Lt-rt corner end unit whitout arm











## COMPONENTS TYPOLOGY

#### Sofa with two arms



#### Sofa with one Slim