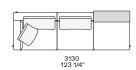

## Composable elements

#### Lt-rt end unit

1190 46 3/4" 1795 70 3/4'

2150 84 3/4'

2570 101 1/4"

1945 77 1/2"