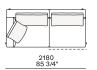

lf Wood and wood-derivative products with metal insert and cover in hide



## **DIMENSIONS**

#### Sofa









#### Lt-rt sofa















# Modular sofa





# **Backrest cuschions**







480 19"



600 23 1/2"



800 31 1/2"

## Optional cushion





500 19 3/4"

500 19 3/4"

# Headrest cuschion





500 19 3/4"

600 23 1/2"

## Freestanding elements

## Lt-rt chaise longue-01





## Lt-rt loungue chair





Also used as end unit

# Poliform\_sofas\_BRERA\_EI\_freestanding\_414px-03



## Composable elements

#### Lt-rt end unit



1190 46 3/4" 1795 70 3/4'



2150 84 3/4'



2570 101 1/4"

1945 77 1/2"











#### Lt-rt end unit whitout arm





# Lt-rt peninsula end unit



## Lt-rt angled end-unit





#### Lt-rt corner unit



#### Lt-rt corner end unit





























#### Lt-rt corner end unit whitout arm











## COMPONENTS TYPOLOGY

#### Sofa with two arms



#### Sofa with one Slim arm and one arm



#### Sofa with shelf and one arm



#### Sofa without arm and with shelf