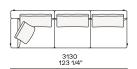

#### Sofa

#### Lt-rt end unit

1190 46 3/4" 1795 70 3/4'

2150 84 3/4'

2570 101 1/4"

1945 77 1/2"