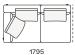

#### Lt-rt end unit

1190 46 3/4" 1795 70 3/4'

2150 84 3/4'

2570 101 1/4"

1945 77 1/2"