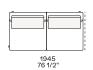

#### Lt-rt end unit

1190 46 3/4" 1795 70 3/4'

2150 84 3/4'

2570 101 1/4"

1945 77 1/2"