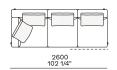

ood and wood-derivative products with metal insert and cover in hide



## **DIMENSIONS**

#### Sofa









#### Lt-rt sofa















# Modular sofa





# **Backrest cuschions**







480 19"



600 23 1/2"



800 31 1/2"

## Optional cushion





500 19 3/4"

500 19 3/4"

# Headrest cuschion





500 19 3/4"

600 23 1/2"

## Freestanding elements

## Lt-rt chaise longue-01





## Lt-rt loungue chair





Also used as end unit

# Poliform\_sofas\_BRERA\_EI\_freestanding\_414px-03



## Composable elements

#### Lt-rt end unit



1190 46 3/4" 1795 70 3/4'



2150 84 3/4'



2570 101 1/4"

1945 77 1/2"











#### Lt-rt end unit whitout arm





# Lt-rt peninsula end unit



## Lt-rt angled end-unit





#### Lt-rt corner unit



#### Lt-rt corner end unit





























#### Lt-rt corner end unit whitout arm











## COMPONENTS TYPOLOGY

#### Sofa with two arms



#### Sofa with one Slim arm and one arm



#### Sofa with shelf and one arm



#### Sofa without arm and with shelf