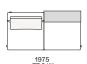

DESCRIPTION

Tipology A modular, joint-free, flexibly assembled sofa

**Structure** Wood and wood-derivative products

Base Wood and wood-derivative products with cover in hide

Feet Die-cast painted aluminium

Seat cushion Multi-density polyurethane foam and springs

Pre-cover Cotton canvas and down

Backrest cushion Multi-density polyurethane foam

Optional cushions Cotton canvas and down

Final cover Removable cover in fabric or leather

Headrest Cushion: cotton canvas and down

Structure: metal with cover in hide

Slim arm / Shelf Wood and wood-derivative products with metal insert and cover in hide



## **DIMENSIONS**

#### Sofa









#### Lt-rt sofa















# Modular sofa





# **Backrest cuschions**







480 19"



600 23 1/2"



800 31 1/2"

## Optional cushion





500 19 3/4"

500 19 3/4"

# Headrest cuschion





500 19 3/4"

600 23 1/2"

## Freestanding elements

## Lt-rt chaise longue-01





## Lt-rt loungue chair





Also used as end unit

# Poliform\_sofas\_BRERA\_EI\_freestanding\_414px-03



## Composable elements

#### Lt-rt end unit



1190 46 3/4" 1795 70 3/4'



2150 84 3/4'



2570 101 1/4"

1945 77 1/2"











#### Lt-rt end unit whitout arm





# Lt-rt peninsula end unit



## Lt-rt angled end-unit





#### Lt-rt corner unit



#### Lt-rt corner end unit





























#### Lt-rt corner end unit whitout arm











## COMPONENTS TYPOLOGY

#### Sofa with two arms



#### Sofa with one Slim ar