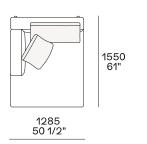

and wood-derivative products with cover in hide

Feet Die-cast painted aluminium

Seat cushion Multi-density polyurethane foam and springs

Pre-cover Cotton canvas and down

Backrest cushion Multi-density polyurethane foam

Optional cushions Cotton canvas and down

Final cover Removable cover in fabric or leather

Headrest Cushion: cotton canvas and down

Structure: metal with cover in hide

Slim arm / Shelf Wood and wood-derivative products with metal insert and cover in hide



## **DIMENSIONS**

#### Sofa









#### Lt-rt sofa















# Modular sofa





# **Backrest cuschions**







480 19"



600 23 1/2"



800 31 1/2"

## Optional cushion





500 19 3/4"

500 19 3/4"

# Headrest cuschion





500 19 3/4"

600 23 1/2"

## Freestanding elements

## Lt-rt chaise longue-01





## Lt-rt loungue chair





Also used as end unit

# Poliform\_sofas\_BRERA\_EI\_freestanding\_414px-03



## Composable elements

#### Lt-rt end unit



1190 46 3/4" 1795 70 3/4'



2150 84 3/4'



2570 101 1/4"

1945 77 1/2"











#### Lt-rt end unit whitout arm





# Lt-rt peninsula end unit



## Lt-rt angled end-unit





#### Lt-rt corner unit



#### Lt-rt corner end unit





























#### Lt-rt corner end unit whitout arm











## COMPONENTS TYPOLOGY

#### Sofa with two arms



#### Sofa with one Slim arm and one arm



#### Sofa with shelf and one arm



#### Sofa without arm and with shelf