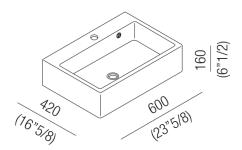

Materials used: Cristalplant® biobased.

| Width:                  | 60.0 cm         | 23"5/8 inches                   |
|-------------------------|-----------------|---------------------------------|
| Height:                 | 16.0 cm         | 6"1/4 inches                    |
| Depth:                  | 42.0 cm         | 16"1/2 inches                   |
| Capacity:               | 10.0 l          | 3 gal                           |
| Weight:                 | 14.0 kg         | 31 lbs                          |
| Packaging measurements: | 51 x 68 x 26 cm | 20"1/8 x 26"6/8 x 10"2/8 inches |
| Weight with packaging:  | 17.0 kg         | 37 lbs                          |