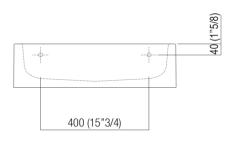

### Main dimensions

Installation notes

Scarico per sifone a bottiglia Drain for bottle trap

\*h.consigliata / advised h.

Installation notes

Scarico per sifone ad incasso Drain for concealed waste trap

\*h.consigliata / advised h.