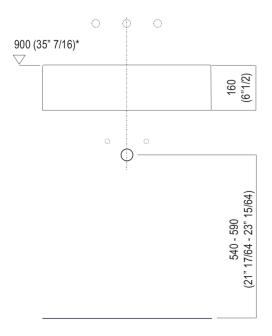

### Main dimensions

Installation notes

Scarico per sifone a bottiglia Drain for bottle trap

\*h.consigliata / advised h.

Installation notes

Scarico per sifone ad incasso Drain for concealed waste trap

\*h.consigliata / advised h.