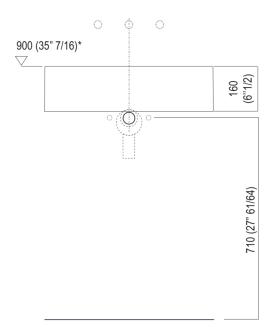

### Main dimensions

Installation notes

Scarico per sifone a bottiglia Drain for bottle trap

\*h.consigliata / advised h.

Installation notes

Scarico per sifone ad incasso Drain for concealed waste trap

\*h.consigliata / advised h.