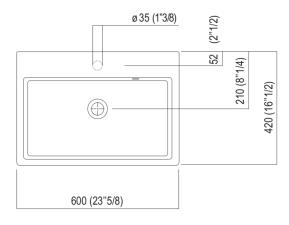

Washbasins Block

ACER720M1RZ

Benedini Associati, 1999

Independent washbasin with 1 tap hole

**Finishes** 

Rectangular washbasin made from Cristalplant® biobased with holes to take mixer tap. Complete with overflow, polished stainless-steel overflow collar and fittings, including fixing kit. Designed for waste .MET0346P or .MET0562.

Materials used: Cristalplant® biobased.

| Width:                  | 60.0 cm         | 23"5/8 inches                   |
|-------------------------|-----------------|---------------------------------|
| Height:                 | 16.0 cm         | 6"1/4 inches                    |
| Depth:                  | 42.0 cm         | 16"1/2 inches                   |
| Capacity:               | 10.0 l          | 3 gal                           |
| Weight:                 | 14.0 kg         | 31 lbs                          |
| Packaging measurements: | 51 x 68 x 26 cm | 20"1/8 x 26"6/8 x 10"2/8 inches |
| Weight with packaging:  | 17.0 kg         | 37 lbs                          |