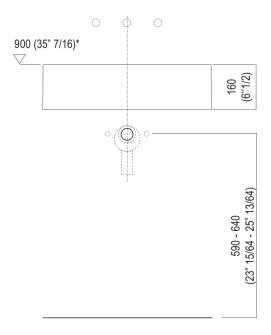

Installation notes

Scarico per sifone ad incasso e piletta con canotto fisso Drain for concealed waste trap with not adjustable pipe

<sup>\*</sup>h.consigliata / advised h.