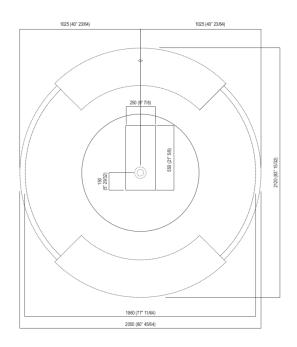

# TECH SHEET BATHTUBS FREE-STANDING UFO AVAS0906D\_

Dimensions for recess

### TECH SHEET BATHTUBS FREE-STANDING UFO AVAS0906D\_

Note

La vasca deve essere installata su un pavimento perfettamente piano. The bathtub must be positioned on a flat floor surface.

E' necessario predisporre a pavimento un pozzetto. It is necessary to prepare a recess in the floor.

Evitare di realizzare impianti di riscaldamento nell'area sottostante la vasca. Avoid the installation of floor heating plants in the area under the bathtub.