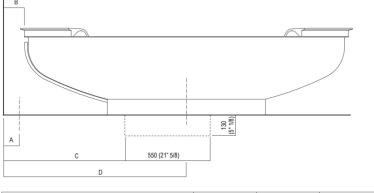

#### Dimensions for freestanding spouts

|                               |                                | A          | В           | С             | D              |
|-------------------------------|--------------------------------|------------|-------------|---------------|----------------|
| FEZ                           | (ARUB140, RAUB145, ARUB170N)   | 80 (3"1/8) | 145 (7"7/8) | 770 (30"5/16) | 1170 (46"1/16) |
| MEMORY                        | (ARUB1078, ARUB1072, ARUB1033) | 80 (3"1/8) | 145 (7"7/8) | 770 (30"5/16) | 1170 (46"1/16) |
| SQUARE (ARUB0961L, ARUB0934L, |                                | 80 (3"1/8) | 145 (7"7/8) | 770 (30"5/16) | 1170 (46"1/16) |
|                               | ARUB0935NL, ARUB0936NL,        |            |             |               |                |
|                               | ARUB0952L, ARUB1024N           |            |             |               |                |
|                               | ARUB1112, ARUB1115)            |            |             |               |                |
| SEN                           | (ASEN0911)                     | 80 (3"1/8) | 145 (7"7/8) | 770 (30"5/16) | 1170 (46"1/16) |

Dimensions for tap support