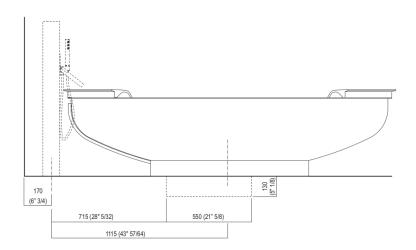

"1/16) |
| MEMORY                        | (ARUB1078, ARUB1072, ARUB1033) | 80 (3"1/8) | 145 (7"7/8) | 770 (30"5/16) | 1170 (46"1/16) |
| SQUARE (ARUB0961L, ARUB0934L, |                                | 80 (3"1/8) | 145 (7"7/8) | 770 (30"5/16) | 1170 (46"1/16) |
|                               | ARUB0935NL, ARUB0936NL,        |            |             |               |                |
|                               | ARUB0952L, ARUB1024N           |            |             |               |                |
|                               | ARUB1112, ARUB1115)            |            |             |               |                |
| SEN                           | (ASEN0911)                     | 80 (3"1/8) | 145 (7"7/8) | 770 (30"5/16) | 1170 (46"1/16) |

Dimensions for tap support





### TECH SHEET BATHTUBS FREE-STANDING UFO AVAS0906D\_



Note



La vasca deve essere installata su un pavimento perfettamente piano. The bathtub must be positioned on a flat floor surface.

E' necessario predisporre a pavimento un pozzetto. It is necessary to prepare a recess in the floor.

Evitare di realizzare impianti di riscaldamento nell'area sottostante la vasca. Avoid the installation of floor heating plants in the area under the bathtub.