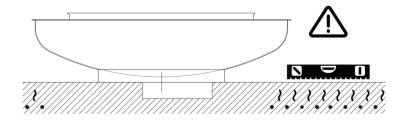

### TECH SHEET BATHTUBS FREE-STANDING UFO AVAS0906D\_

Note

La vasca deve essere installata su un pavimento perfettamente piano. The bathtub must be positioned on a flat floor surface.

E' necessario predisporre a pavimento un pozzetto. It is necessary to prepare a recess in the floor.

Evitare di realizzare impianti di riscaldamento nell'area sottostante la vasca. Avoid the installation of floor heating plants in the area under the bathtub.