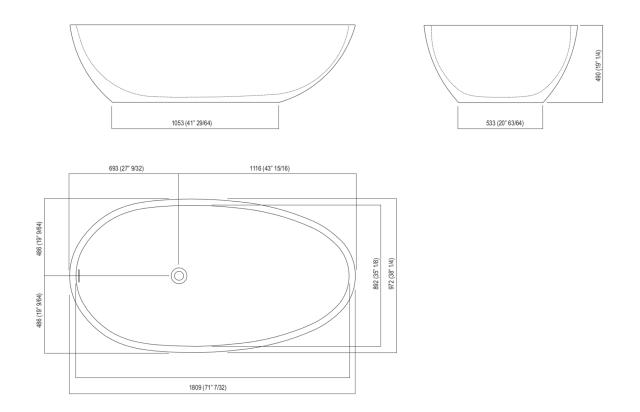

Main dimensions

Dimensions for recess

Materials used: Cristalplant® biobased.

| Height:                   | 49.0 cm           | 19" 1/4 inches               |
|---------------------------|-------------------|------------------------------|
| Depth:                    | 97.2 cm           | 38" 1/4 inches               |
| Lenght:                   | 180.9 cm          | 71" 1/4 inches               |
| Capacity:                 | 320.0             | 84 gal                       |
| Weight:                   | 115.0 kg          | 254 lbs                      |
| Packaging measurements:   | 111 x 193 x 68 cm | 43"6/8 x 76" x 26"6/8 inches |
| Weight with<br>packaging: | 163.0 kg          | 360 lbs                      |