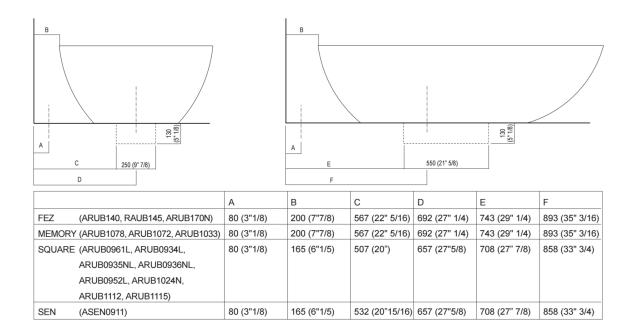

### Dimensions for freestanding spouts

Dimensions for tap support

Note

La vasca deve essere installata su un pavimento perfettamente piano. The bathtub must be positioned on a flat floor surface.

E' necessario predisporre a pavimento un pozzetto. It is necessary to prepare a recess in the floor.