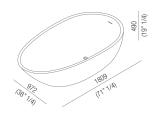

Materials used: Cristalplant® biobased.

| Height:                   | 49.0 cm           | 19" 1/4 inches               |
|---------------------------|-------------------|------------------------------|
| Depth:                    | 97.2 cm           | 38" 1/4 inches               |
| Lenght:                   | 180.9 cm          | 71" 1/4 inches               |
| Capacity:                 | 320.0             | 84 gal                       |
| Weight:                   | 115.0 kg          | 254 lbs                      |
| Packaging measurements:   | 111 x 193 x 68 cm | 43"6/8 x 76" x 26"6/8 inches |
| Weight with<br>packaging: | 163.0 kg          | 360 lbs                      |