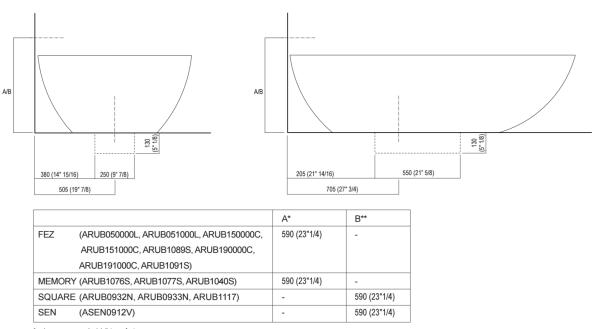

### Dimensions for wall mounted taps

\* inserasse gruppo / axial distance for tap \*\* filo inferiore gruppo / Tap's lower edge