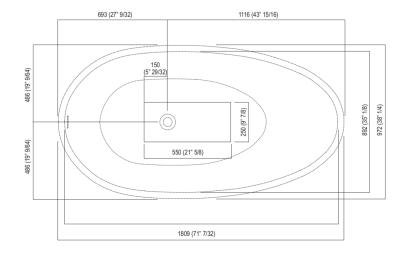

### Dimensions for freestanding spouts

Dimensions for tap support

Note

La vasca deve essere installata su un pavimento perfettamente piano. The bathtub must be positioned on a flat floor surface.

E' necessario predisporre a pavimento un pozzetto. It is necessary to prepare a recess in the floor.