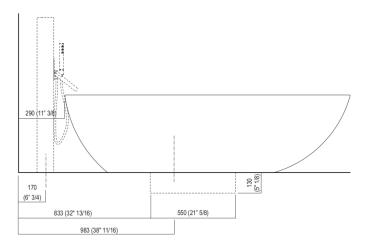

------------|------------------------------|
| Depth:                    | 97.2 cm           | 38" 1/4 inches               |
| Lenght:                   | 180.9 cm          | 71" 1/4 inches               |
| Capacity:                 | 320.0             | 84 gal                       |
| Weight:                   | 115.0 kg          | 254 lbs                      |
| Packaging measurements:   | 111 x 193 x 68 cm | 43"6/8 x 76" x 26"6/8 inches |
| Weight with<br>packaging: | 163.0 kg          | 360 lbs                      |





Main dimensions







Dimensions for recess







### Dimensions for wall mounted taps



\* inserasse gruppo / axial distance for tap \*\* filo inferiore gruppo / Tap's lower edge





### Dimensions for freestanding spouts







Dimensions for tap support









Note



La vasca deve essere installata su un pavimento perfettamente piano. The bathtub must be positioned on a flat floor surface.

E' necessario predisporre a pavimento un pozzetto. It is necessary to prepare a recess in the floor.

Evitare di realizzare impianti di riscaldamento nell'area sottostante la vasca. Avoid the installation of floor heating plants in the area under the bathtub.