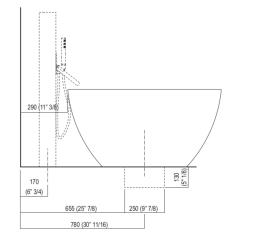

--------------|------------------------------|
| Depth:                    | 97.2 cm           | 38" 1/4 inches               |
| Lenght:                   | 180.9 cm          | 71" 1/4 inches               |
| Capacity:                 | 320.0             | 84 gal                       |
| Weight:                   | 115.0 kg          | 254 lbs                      |
| Packaging measurements:   | 111 x 193 x 68 cm | 43"6/8 x 76" x 26"6/8 inches |
| Weight with<br>packaging: | 163.0 kg          | 360 lbs                      |





Main dimensions







Dimensions for recess







### Dimensions for wall mounted taps



\* inserasse gruppo / axial distance for tap \*\* filo inferiore gruppo / Tap's lower edge





### Dimensions for freestanding spouts







Dimensions for tap support









Note



La vasca deve essere installata su un pavimento perfettamente piano. The bathtub must be positioned on a flat floor surface.

E' necessario predisporre a pavimento un pozzetto. It is necessary to prepare a recess in the floor.

Evitare di realizzare impianti di riscaldamento nell'area sottostante la vasca. Avoid the installation of floor heating plants in the area under the bathtub.