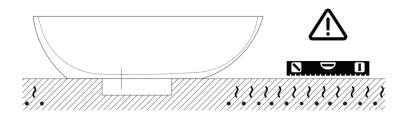

### Dimensions for freestanding spouts

Dimensions for tap support

Note

La vasca deve essere installata su un pavimento perfettamente piano. The bathtub must be positioned on a flat floor surface.

E' necessario predisporre a pavimento un pozzetto. It is necessary to prepare a recess in the floor.

Evitare di realizzare impianti di riscaldamento nell'area sottostante la vasca. Avoid the installation of floor heating plants in the area under the bathtub.