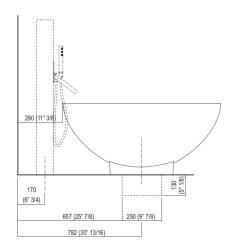

### Main dimensions

Dimensions for recess

### Dimensions for wall mounted taps

<sup>\*</sup> inserasse gruppo / axial distance for tap
\*\* filo inferiore gruppo / Tap's lower edge