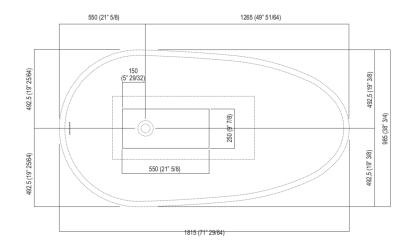

### Dimensions for wall mounted taps

<sup>\*</sup> inserasse gruppo / axial distance for tap
\*\* filo inferiore gruppo / Tap's lower edge