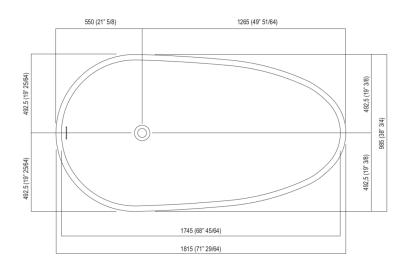

recommend to use the template for the positioning of the waste trap AKITPZVAS.

Materials used: Cristalplant® biobased.

| Height:                 | 44.0 cm          | 17" 3/8 inches                  |
|-------------------------|------------------|---------------------------------|
| Depth:                  | 98.5 cm          | 38" 3/4 inches                  |
| Lenght:                 | 181.5 cm         | 71" 1/2 inches                  |
| Capacity:               | 220.0            | 58 gal                          |
| Weight:                 | 85.0 kg          | 187 lbs                         |
| Packaging measurements: | 107 x192 x 60 cm | 42"1/8 x 75"5/8 x 23"5/8 inches |
| Weight with packaging:  | 131.0 kg         | 289 lbs                         |





### Main dimensions











Dimensions for recess







### Dimensions for wall mounted taps



<sup>\*</sup> inserasse gruppo / axial distance for tap
\*\* filo inferiore gruppo / Tap's lower edge





#### Dimensions for freestanding spouts







Dimensions for tap support









Note



La vasca deve essere installata su un pavimento perfettamente piano. The bathtub must be positioned on a flat floor surface.

E' necessario predisporre a pavimento un pozzetto. It is necessary to prepare a recess in the floor.

Evitare di realizzare impianti di riscaldamento nell'area sottostante la vasca. Avoid the installation of floor heating plants in the area under the bathtub.