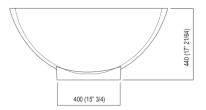

#### Dimensions for freestanding spouts

Dimensions for tap support

Note

La vasca deve essere installata su un pavimento perfettamente piano. The bathtub must be positioned on a flat floor surface.

E' necessario predisporre a pavimento un pozzetto. It is necessary to prepare a recess in the floor.