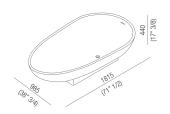

For an easier installation of the bathtubs we recommend to use the template for the positioning of the waste trap AKITPZVAS.

Materials used: Cristalplant® biobased.

| Height:                 | 44.0 cm          | 17" 3/8 inches                  |
|-------------------------|------------------|---------------------------------|
| Depth:                  | 98.5 cm          | 38" 3/4 inches                  |
| Lenght:                 | 181.5 cm         | 71" 1/2 inches                  |
| Capacity:               | 220.0            | 58 gal                          |
| Weight:                 | 85.0 kg          | 187 lbs                         |
| Packaging measurements: | 107 x192 x 60 cm | 42"1/8 x 75"5/8 x 23"5/8 inches |
| Weight with packaging:  | 131.0 kg         | 289 lbs                         |

### Main dimensions

Dimensions for recess