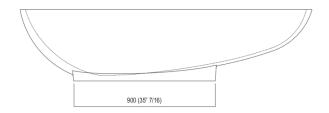

#### Dimensions for freestanding spouts

Dimensions for tap support

Note

La vasca deve essere installata su un pavimento perfettamente piano. The bathtub must be positioned on a flat floor surface.

E' necessario predisporre a pavimento un pozzetto. It is necessary to prepare a recess in the floor.