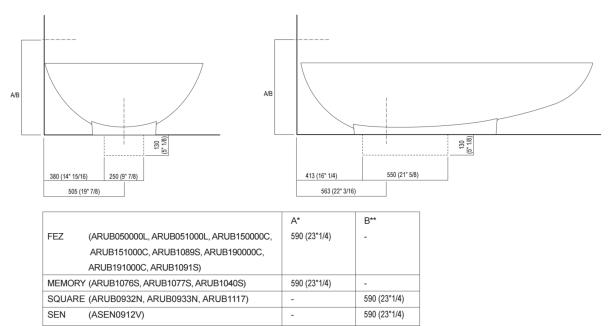

#### Dimensions for freestanding spouts

Dimensions for tap support

Note

La vasca deve essere installata su un pavimento perfettamente piano. The bathtub must be positioned on a flat floor surface.

E' necessario predisporre a pavimento un pozzetto. It is necessary to prepare a recess in the floor.