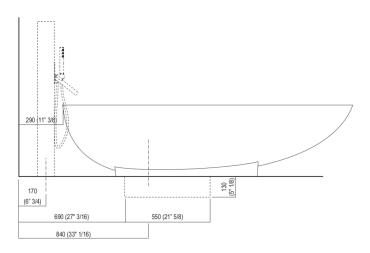

### Main dimensions

Dimensions for recess

#### Dimensions for freestanding spouts

Dimensions for tap support

Note

La vasca deve essere installata su un pavimento perfettamente piano. The bathtub must be positioned on a flat floor surface.

E' necessario predisporre a pavimento un pozzetto. It is necessary to prepare a recess in the floor.