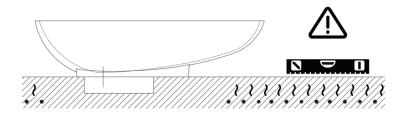

#### Dimensions for freestanding spouts

Dimensions for tap support

Note

La vasca deve essere installata su un pavimento perfettamente piano. The bathtub must be positioned on a flat floor surface.

E' necessario predisporre a pavimento un pozzetto. It is necessary to prepare a recess in the floor.

Evitare di realizzare impianti di riscaldamento nell'area sottostante la vasca. Avoid the installation of floor heating plants in the area under the bathtub.