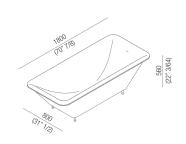

| Height:                 | 56.0 cm          | 22"3/64 inches               |
|-------------------------|------------------|------------------------------|
| Depth:                  | 80.0 cm          | 31" 1/2 inches               |
| Lenght:                 | 180.0 cm         | 70" 7/8 inches               |
| Capacity:               | 230.0            | 61 gal                       |
| Weight:                 | 57.0 kg          | 126 lbs                      |
| Packaging measurements: | 93 x 193 x 65 cm | 36"5/8 x 76" x 25"5/8 inches |
| Weight with packaging:  | 103.0 kg         | 227 lbs                      |

## TECH SHEET BATHTUBS BUILT-IN NOVECENTO AVAS0966\_

Main dimensions