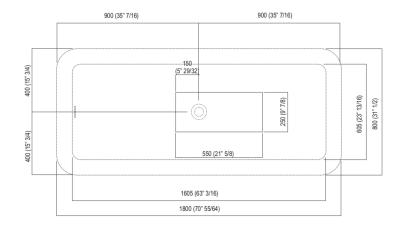

lant® biobased.

| Height:                 | 56.0 cm          | 22"3/64 inches               |
|-------------------------|------------------|------------------------------|
| Depth:                  | 80.0 cm          | 31" 1/2 inches               |
| Lenght:                 | 180.0 cm         | 70" 7/8 inches               |
| Capacity:               | 230.0            | 61 gal                       |
| Weight:                 | 57.0 kg          | 126 lbs                      |
| Packaging measurements: | 93 x 193 x 65 cm | 36"5/8 x 76" x 25"5/8 inches |
| Weight with packaging:  | 103.0 kg         | 227 lbs                      |



## TECH SHEET BATHTUBS BUILT-IN NOVECENTO AVAS0966\_



Main dimensions





## TECH SHEET BATHTUBS BUILT-IN NOVECENTO AVAS0966\_



Dimensions for recess