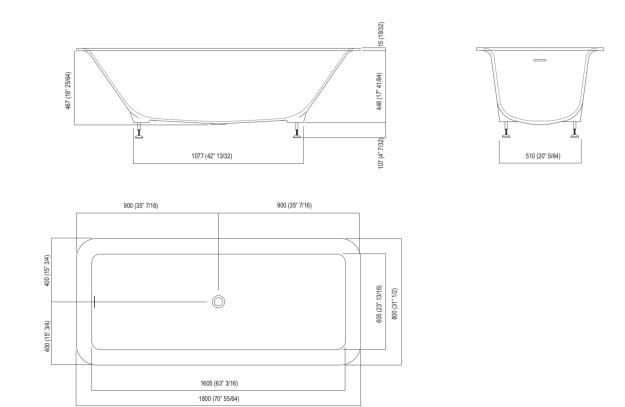

| Height:                 | 56.0 cm          | 22"3/64 inches               |
|-------------------------|------------------|------------------------------|
| Depth:                  | 80.0 cm          | 31" 1/2 inches               |
| Lenght:                 | 180.0 cm         | 70" 7/8 inches               |
| Capacity:               | 230.0            | 61 gal                       |
| Weight:                 | 57.0 kg          | 126 lbs                      |
| Packaging measurements: | 93 x 193 x 65 cm | 36"5/8 x 76" x 25"5/8 inches |
| Weight with packaging:  | 103.0 kg         | 227 lbs                      |

## TECH SHEET BATHTUBS BUILT-IN NOVECENTO AVAS0966\_

Main dimensions