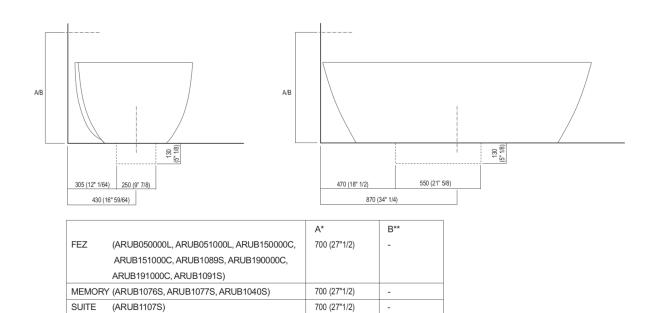

# TECH SHEET BATHTUBS FREE-STANDING NORMAL AVAS0910Z



#### Main dimensions









# TECH SHEET BATHTUBS FREE-STANDING NORMAL AVAS0910Z



Dimensions for recess





### **TECH SHEET BATHTUBS FREE-STANDING NORMAL** AVAS0910Z

700 (27"1/2)

700 (27"1/2)



### Dimensions for wall mounted taps



SQUARE (ARUB0932N, ARUB0933N)

(ASEN0912V)

SEN

inserasse gruppo / axial distance for tap
 filo inferiore gruppo / Tap's lower edge



### TECH SHEET BATHTUBS FREE-STANDING NORMAL AVAS0910Z



#### Dimensions for freestanding spouts





# TECH SHEET BATHTUBS FREE-STANDING NORMAL AVAS0910Z



### Dimensions for tap support







## TECH SHEET BATHTUBS FREE-STANDING NORMAL AVAS0910Z



Note



La vasca deve essere installata su un pavimento perfettamente piano. The bathtub must be positioned on a flat floor surface.

E' necessario predisporre a pavimento un pozzetto. It is necessary to prepare a recess in the floor.

Evitare di realizzare impianti di riscaldamento nell'area sottostante la vasca. Avoid the installation of floor heating plants in the area under the bathtub.