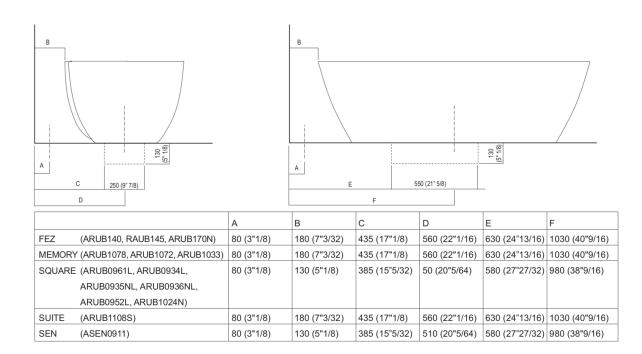

# TECH SHEET BATHTUBS FREE-STANDING NORMAL AVAS0910Z



#### Main dimensions









# TECH SHEET BATHTUBS FREE-STANDING NORMAL AVAS0910Z



Dimensions for recess





### **TECH SHEET BATHTUBS FREE-STANDING NORMAL** AVAS0910Z

700 (27"1/2)

700 (27"1/2)



### Dimensions for wall mounted taps



SQUARE (ARUB0932N, ARUB0933N)

(ASEN0912V)

SEN

inserasse gruppo / axial distance for tap
 filo inferiore gruppo / Tap's lower edge



### TECH SHEET BATHTUBS FREE-STANDING NORMAL AVAS0910Z



#### Dimensions for freestanding spouts





# TECH SHEET BATHTUBS FREE-STANDING NORMAL AVAS0910Z



### Dimensions for tap support







## TECH SHEET BATHTUBS FREE-STANDING NORMAL AVAS0910Z



Note



La vasca deve essere installata su un pavimento perfettamente piano. The bathtub must be positioned on a flat floor surface.

E' necessario predisporre a pavimento un pozzetto. It is necessary to prepare a recess in the floor.

Evitare di realizzare impianti di riscaldamento nell'area sottostante la vasca. Avoid the installation of floor heating plants in the area under the bathtub.