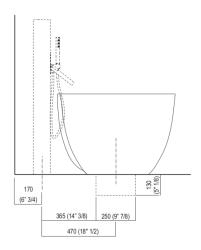

### Dimensions for wall mounted taps

SQUARE (ARUB0932N, ARUB0933N)

(ASEN0912V)

SEN

inserasse gruppo / axial distance for tap
 filo inferiore gruppo / Tap's lower edge