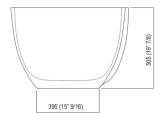

# TECH SHEET BATHTUBS FREE-STANDING NORMAL AVAS0910Z



#### Main dimensions









# TECH SHEET BATHTUBS FREE-STANDING NORMAL AVAS0910Z



Dimensions for recess





### **TECH SHEET BATHTUBS FREE-STANDING NORMAL** AVAS0910Z

700 (27"1/2)

700 (27"1/2)



### Dimensions for wall mounted taps



SQUARE (ARUB0932N, ARUB0933N)

(ASEN0912V)

SEN

inserasse gruppo / axial distance for tap
 filo inferiore gruppo / Tap's lower edge



### TECH SHEET BATHTUBS FREE-STANDING NORMAL AVAS0910Z



#### Dimensions for freestanding spouts





# TECH SHEET BATHTUBS FREE-STANDING NORMAL AVAS0910Z



### Dimensions for tap support







## TECH SHEET BATHTUBS FREE-STANDING NORMAL AVAS0910Z



Note



La vasca deve essere installata su un pavimento perfettamente piano. The bathtub must be positioned on a flat floor surface.

E' necessario predisporre a pavimento un pozzetto. It is