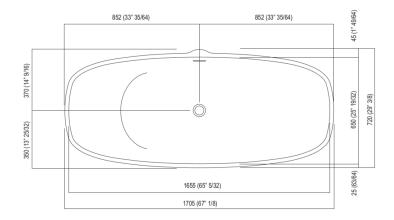

### **TECH SHEET BATHTUBS FREE-STANDING NORMAL** AVAS0910Z

700 (27"1/2)

700 (27"1/2)