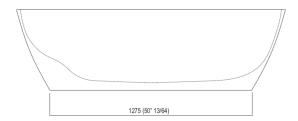

# TECH SHEET BATHTUBS FREE-STANDING NORMAL AVAS0910Z



#### Main dimensions









# TECH SHEET BATHTUBS FREE-STANDING NORMAL AVAS0910Z



Dimensions for recess





### **TECH SHEET BATHTUBS FREE-STANDING NORMAL** AVAS0910Z

700 (27"1/2)

700 (27"1/2)



### Dimensions for wall mounted taps



SQUARE (ARUB0932N, ARUB0933N)

(ASEN0912V)

SEN

inserasse gruppo / axial distance for tap
 filo inferiore gruppo / Tap's lower edge



### TECH SHEET BATHTUBS FREE-STANDING NORMAL AVAS0910Z



#### Dimensions for freestanding spouts





# TECH SHEET BATHTUBS FREE-STANDING NORMAL AVAS0910Z



### Dimensions for tap support







## TECH SHEET BATHTUBS FREE-STANDING NORMAL AVAS0910Z



Note



La vasca deve essere installata su un pavimento perfettamente piano. The bathtub must be positioned on a flat floor surface.

E' necessario predisporre a pavimento un pozzetto. It i