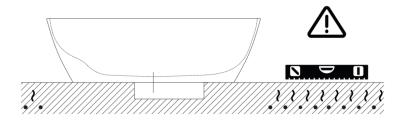

## TECH SHEET BATHTUBS FREE-STANDING NORMAL AVAS0910Z

Note

La vasca deve essere installata su un pavimento perfettamente piano. The bathtub must be positioned on a flat floor surface.

E' necessario predisporre a pavimento un pozzetto. It is necessary to prepare a recess in the floor.

Evitare di realizzare impianti di riscaldamento nell'area sottostante la vasca. Avoid the installation of floor heating plants in the area under the bathtub.