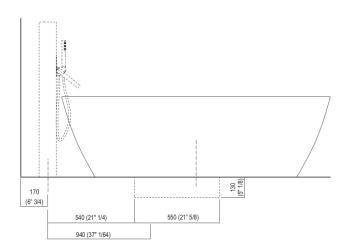

#### Main dimensions

### **TECH SHEET BATHTUBS FREE-STANDING NORMAL** AVAS0910Z

700 (27"1/2)

700 (27"1/2)