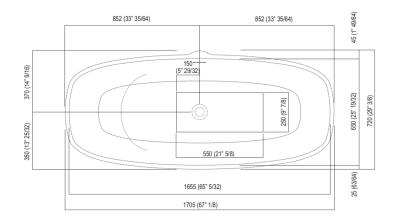

# TECH SHEET BATHTUBS FREE-STANDING NORMAL AVAS0910Z



#### Main dimensions









# TECH SHEET BATHTUBS FREE-STANDING NORMAL AVAS0910Z



Dimensions for recess





### **TECH SHEET BATHTUBS FREE-STANDING NORMAL** AVAS0910Z

700 (27"1/2)

700 (27"1/2)



### Dimensions for wall mounted taps



SQUARE (ARUB0932N, ARUB0933N)

(ASEN0912V)

SEN

inserasse gruppo / axial distance for tap
 filo inferiore gruppo / Tap's lower edge



### TECH SHEET BATHTUBS FREE-STANDING NORMAL AVAS0910Z



#### Dimensions for freestanding spouts





# TECH SHEET BATHTUBS FREE-STANDING NORMAL AVAS0910Z



### Dimensions for tap support







## TECH SHEET BATHTUBS FREE-STANDING NORMAL AVAS0910Z



Note



La vasca deve essere installata su un pavimento perfettamente piano. The bathtub must be positioned on a flat floor surface.

E' necessario predisporre a pavimento un pozzetto. It is necessary to prepare a recess in the floor.

Evitare di realizzare impianti di riscal