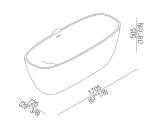

For an easier installation of the bathtubs we recommend to use the template for the positioning of the waste trap AKITPZVAS.

Materials used: Cristalplant® biobased.

| Height:                 | 50.5 cm           | 19" 7/8 inches                  |
|-------------------------|-------------------|---------------------------------|
| Depth:                  | 72.0 cm           | 28" 11/32 inches                |
| Lenght:                 | 170.5 cm          | 67" 1/8 inches                  |
| Capacity:               | 273.0             | 72 gal                          |
| Weight:                 | 76.0 kg           | 168 lbs                         |
| Packaging measurements: | 100 x 200 x 82 cm | 39"3/8 x 78"3/4 x 32"1/4 inches |
| Weight with packaging:  | 134.0 kg          | 295 lbs                         |