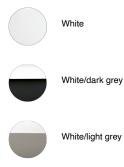

#### Finishes

Bathtub with round interior in white Exmar or two colourd (exterior in dark grey RAL7021 or light grey RAL 7044) with wide edge and overflow. Use of the .MET0477L waste with siphon is obligatory. The taps can be mounted on the wall or floor. For open bathtubs use the .MET0434 waste. For an easier installation of the bathtubs we recommend to use the template for the positioning of the waste trap AKITPZVAS. Materials used: Exmar.