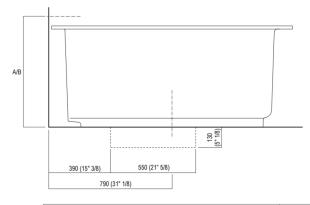

## Dimensions for wall mounted taps

|        |                                            | A*              | B**          |
|--------|--------------------------------------------|-----------------|--------------|
| FEZ 2  | (AFEZ027)                                  | 750 (29" 17/32) | -            |
| FEZ    | (ARUB050000L, ARUB051000L, ARUB150000C,    | 750 (29" 17/32) | -            |
|        | ARUB151000C, ARUB190000C, ARUB191000C)     |                 |              |
| MEMORY | (AMEM342, AMEM324, AMEM343, ARUB1077S,     |                 |              |
|        | ARUB1040S)                                 | 750 (29" 17/32) | -            |
| SQUARE | (ARUB1117, ARUB1118, ARUB0932N, ARUB0933N) | -               | 750 (27"1/2) |
| SEN    | (ASEN0912V)                                | -               | -            |

inserasse gruppo / axial distance for tap
filo inferiore gruppo / Tap's lower edge