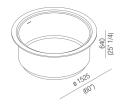

| Height:                 | 64.0 cm           | 25" 1/4 inches                  |
|-------------------------|-------------------|---------------------------------|
| Diameter:               | 152.5 cm          | 60" inches                      |
| Capacity:               | 520.0 l           | 137 gal                         |
| Weight:                 | 154.0 kg          | 339 lbs                         |
| Packaging measurements: | 166 x 166 x 72 cm | 65"3/8 x 65"3/8 x 28"3/8 inches |
| Weight with             | 253.0 kg          | 558 lbs                         |

# TECH SHEET BATHTUBS IN-OUT AVAS1042\_

Main dimensions

Dimensions for recess