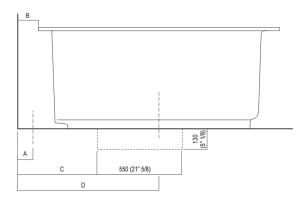

## Dimensions for freestanding spouts

|        |                                    | A             | В             | С               | D              |
|--------|------------------------------------|---------------|---------------|-----------------|----------------|
| FEZ 2  | (ARUB140, ARUB141, AFE026)         | 80 (3"1/8)    | 128 (5" 3/64) | 490 (19" 9/32)  | 890 (35" 1/16) |
| FEZ    | (ARUB145, ARUB170)                 | 80 (3"1/8)    | 128 (5" 3/64) | 490 (19" 9/32)  | 890 (35" 1/16) |
| MEMORY | (AMEM327, AMEM325, ARUB1078,       | 110 (4"21/64) | 160 (6"19/64) | 520 (20" 15/32) | 920 (36" 7/32) |
|        | ARUB1072, ARUB1033)                |               |               |                 |                |
| SQUARE | (ARUB1112, ARUB1115, ARUB0961L,    | 80 (3"1/8)    | 128 (5" 3/64) | 490 (19" 9/32)  | 890 (35" 1/16) |
|        | ARUB0934L, ARUB0935NL, ARUB0936NL, |               |               |                 |                |
|        | ARUB0952L)                         |               |               |                 |                |
| SEN    | (ASEN0911, ASEN0977)               | 80 (3"1/8)    | 128 (5" 3/64) | 490 (19" 9/32)  | 890 (35" 1/16) |
|        |                                    | 1             | 1             | 1               | 1              |