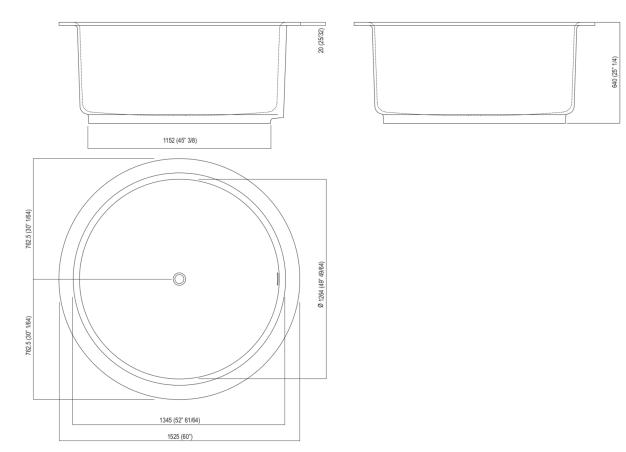

| Height:                 | 64.0 cm           | 25" 1/4 inches                  |
|-------------------------|-------------------|---------------------------------|
| Diameter:               | 152.5 cm          | 60" inches                      |
| Capacity:               | 520.0 l           | 137 gal                         |
| Weight:                 | 154.0 kg          | 339 lbs                         |
| Packaging measurements: | 166 x 166 x 72 cm | 65"3/8 x 65"3/8 x 28"3/8 inches |
| Weight with             | 253.0 kg          | 558 lbs                         |

# TECH SHEET BATHTUBS IN-OUT AVAS1042\_

Main dimensions

Dimensions for recess