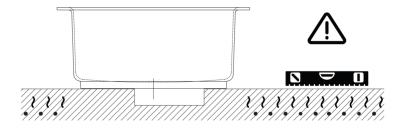

Note

La vasca deve essere installata su un pavimento perfettamente piano. The bathtub must be positioned on a flat floor surface.

E' necessario predisporre a pavimento un pozzetto. It is necessary to prepare a recess in the floor.

Evitare di realizzare impianti di riscaldamento nell'area sottostante la vasca. Avoid the installation of floor heating plants in the area under the bathtub.