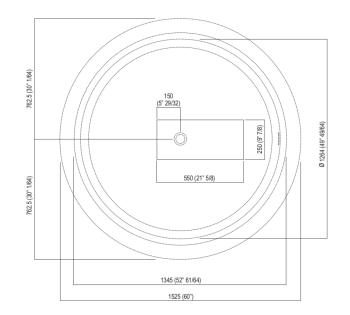

# TECH SHEET BATHTUBS IN-OUT AVAS1042\_

Main dimensions

Dimensions for recess

| Height:                 | 64.0 cm           | 25" 1/4 inches                  |
|-------------------------|-------------------|---------------------------------|
| Diameter:               | 152.5 cm          | 60" inches                      |
| Capacity:               | 520.0 l           | 137 gal                         |
| Weight:                 | 154.0 kg          | 339 lbs                         |
| Packaging measurements: | 166 x 166 x 72 cm | 65"3/8 x 65"3/8 x 28"3/8 inches |
| Weight with             | 253.0 kg          | 558 lbs                         |