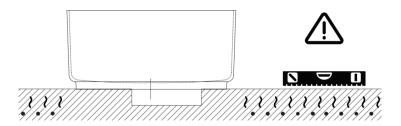

Note

La vasca deve essere installata su un pavimento perfettamente piano. The bathtub must be positioned on a flat floor surface.

E' necessario predisporre a pavimento un pozzetto. It is necessary to prepare a recess in the floor.

Evitare di realizzare impianti di riscaldamento nell'area sottostante la vasca. Avoid the installation of floor heating plants in the area under the bathtub.