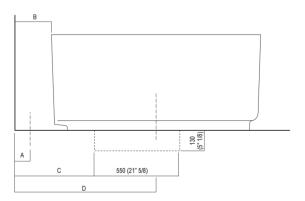

#### Main dimensions

Dimensions for recess

#### Dimensions for freestanding spouts

|        |                                    | А          | В             | С               | D               |
|--------|------------------------------------|------------|---------------|-----------------|-----------------|
| FEZ 2  | (ARUB140, ARUB141, AFE026)         | 80 (3"1/8) | 188 (7"13/32) | 435 (17" 1/8)   | 835 (32" 7/8)   |
| FEZ    | (ARUB145, ARUB170)                 | 80 (3"1/8) | 188 (7"13/32) | 435 (17" 1/8)   | 835 (32" 7/8)   |
| MEMORY | (AMEM327, AMEM325, ARUB1078,       | 80 (3"1/8) | 188 (7"13/32) | 435 (17" 1/8)   | 835 (32" 7/8)   |
|        | ARUB1072, ARUB1033)                |            |               |                 |                 |
| SQUARE | (ARUB1112, ARUB1115, ARUB0961L,    | 80 (3"1/8) | 188 (7"13/32) | 435 (17" 1/8)   | 835 (32" 7/8)   |
|        | ARUB0934L, ARUB0935NL, ARUB0936NL, |            |               |                 |                 |
|        | ARUB0952L)                         |            |               |                 |                 |
| SEN    | (ASEN0911, ASEN0977)               | 80 (3"1/8) | 170 (6"11/16) | 417 (16" 27/64) | 817 (32" 11/64) |