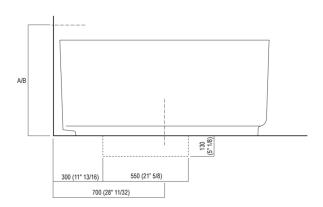

#### Dimensions for wall mounted taps

|        |                                            | A*              | B**           |
|--------|--------------------------------------------|-----------------|---------------|
| FEZ 2  | (AFEZ027)                                  | 750 (29" 17/32) | -             |
| FEZ    | (ARUB050000L, ARUB051000L, ARUB150000C,    | 750 (29" 17/32) | -             |
|        | ARUB151000C, ARUB190000C, ARUB191000C)     |                 |               |
| MEMORY | (AMEM342, AMEM324, AMEM343, ARUB1077S,     |                 |               |
|        | ARUB1040S)                                 | 750 (29" 17/32) | -             |
| SQUARE | (ARUB1117, ARUB1118, ARUB0932N, ARUB0933N) | -               | 700 (27"9/16) |
| SEN    | (ASEN0912V)                                | -               | 700 (27"9/16) |

<sup>\*</sup> inserasse gruppo / axial distance for tap
\*\* filo inferiore gruppo / Tap's lower edge

#### Dimensions for freestanding spouts

|        |                                    | А          | В             | С               | D               |
|--------|------------------------------------|------------|---------------|-----------------|-----------------|
| FEZ 2  | (ARUB140, ARUB141, AFE026)         | 80 (3"1/8) | 188 (7"13/32) | 435 (17" 1/8)   | 835 (32" 7/8)   |
| FEZ    | (ARUB145, ARUB170)                 | 80 (3"1/8) | 188 (7"13/32) | 435 (17" 1/8)   | 835 (32" 7/8)   |
| MEMORY | (AMEM327, AMEM325, ARUB1078,       | 80 (3"1/8) | 188 (7"13/32) | 435 (17" 1/8)   | 835 (32" 7/8)   |
|        | ARUB1072, ARUB1033)                |            |               |                 |                 |
| SQUARE | (ARUB1112, ARUB1115, ARUB0961L,    | 80 (3"1/8) | 188 (7"13/32) | 435 (17" 1/8)   | 835 (32" 7/8)   |
|        | ARUB0934L, ARUB0935NL, ARUB0936NL, |            |               |                 |                 |
|        | ARUB0952L)                         |            |               |                 |                 |
| SEN    | (ASEN0911, ASEN0977)               | 80 (3"1/8) | 170 (6"11/16) | 417 (16" 27/64) | 817 (32" 11/64) |