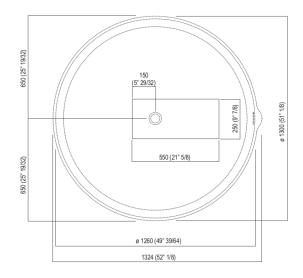

#### Main dimensions

Dimensions for recess

Note

La vasca deve essere installata su un pavimento perfettamente piano. The bathtub must be positioned on a flat floor surface.

E' necessario predisporre a pavimento un pozzetto. It is necessary to prepare a recess in the floor.

Evitare di realizzare impianti di riscaldamento nell'area sottostante la vasca. Avoid the installation of floor heating plants in the area under the bathtub.