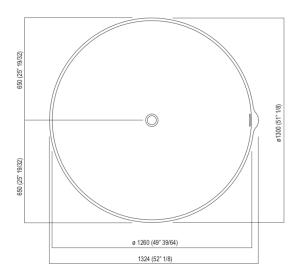

#### Main dimensions

Dimensions for recess

Note

La vasca deve essere installata su un pavimento perfettamente piano. The bathtub must be positioned on a flat floor surface.

E' necessario predisporre a pavimento un pozzetto. It is necessary to prepare a recess in the floor.