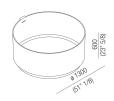

Materials used: Exmar.

| Height:                 | 60.0 cm           | 23"5/8 inches                   |
|-------------------------|-------------------|---------------------------------|
| Diameter:               | 130.0 cm          | 51"1/8 inches                   |
| Capacity:               | 520.0 I           | 137 gal                         |
| Weight:                 | 132.0 kg          | 291 lbs                         |
| Packaging measurements: | 143 x 143 x 68 cm | 56"2/8 x 56"2/8 x 26"6/8 inches |
| Weight with packaging:  | 231.0 kg          | 509 lbs                         |