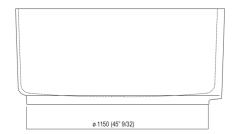

floor. For open bathtubs use the .MET0434 waste. For an easier installation of the bathtubs we recommend to use the template for the positioning of the waste trap AKITPZVAS.

Materials used: Exmar.

| Height:                 | 60.0 cm           | 23"5/8 inches                   |
|-------------------------|-------------------|---------------------------------|
| Diameter:               | 130.0 cm          | 51"1/8 inches                   |
| Capacity:               | 520.0 I           | 137 gal                         |
| Weight:                 | 132.0 kg          | 291 lbs                         |
| Packaging measurements: | 143 x 143 x 68 cm | 56"2/8 x 56"2/8 x 26"6/8 inches |
| Weight with packaging:  | 231.0 kg          | 509 lbs                         |





#### Main dimensions











Dimensions for recess







#### Dimensions for wall mounted taps



|        |                                            | A*              | B**           |
|--------|--------------------------------------------|-----------------|---------------|
| FEZ 2  | (AFEZ027)                                  | 750 (29" 17/32) | -             |
| FEZ    | (ARUB050000L, ARUB051000L, ARUB150000C,    | 750 (29" 17/32) | -             |
|        | ARUB151000C, ARUB190000C, ARUB191000C)     |                 |               |
| MEMORY | (AMEM342, AMEM324, AMEM343, ARUB1077S,     |                 |               |
|        | ARUB1040S)                                 | 750 (29" 17/32) | -             |
| SQUARE | (ARUB1117, ARUB1118, ARUB0932N, ARUB0933N) | -               | 700 (27"9/16) |