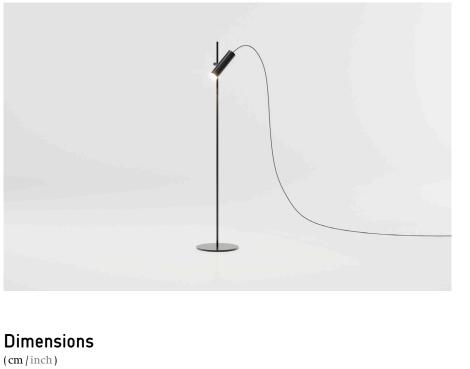

### Obiect Dots floor lamp

Designer Kettal Studio

| Collection            |  |
|-----------------------|--|
| Kettal Dots (objects) |  |

Reference 34960

cm/inch