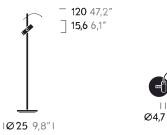

### Obiect Dots floor lamp

Designer Kettal Studio

| Collection            |  |
|-----------------------|--|
| Kettal Dots (objects) |  |

Reference 34960

cm/inch