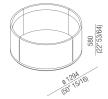

Materials used: Marble.

| Height:                    | 58.0 cm           | 22"53/64 inches            |
|----------------------------|-------------------|----------------------------|
| Diameter:                  | 129.4 cm          | 50"15/16 inches            |
| Capacity:                  | 521.0 l           | 138 gal                    |
| Weight:                    | 380.0 kg          | 838 lbs                    |
| Packaging<br>measurements: | 160 x 160 x 90 cm | 63" x 63" x 37"7/16 inches |
| Weight with<br>packaging:  | 460.0 kg          | 1015 lbs                   |

Main dimensions

Dimensions for recess