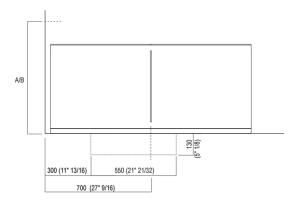

## Dimensions for wall mounted taps

|        |                                            | A*              | B**           |
|--------|--------------------------------------------|-----------------|---------------|
| FEZ 2  | (AFEZ027)                                  | 750 (29" 17/32) | -             |
| FEZ    | (ARUB050000L, ARUB051000L, ARUB150000C,    | 750 (29" 17/32) | -             |
|        | ARUB151000C, ARUB190000C, ARUB191000C)     |                 |               |
| MEMORY | (AMEM342, AMEM324, AMEM343, ARUB1077S,     |                 |               |
|        | ARUB1040S)                                 | 750 (29" 17/32) | -             |
| SQUARE | (ARUB1117, ARUB1118, ARUB0932N, ARUB0933N) | -               | 700 (27"9/16) |
| SEN    | (ASEN0912V)                                | -               | 700 (27"9/16) |

inserasse gruppo / axial distance for tap
filo inferiore gruppo / Tap's lower edge