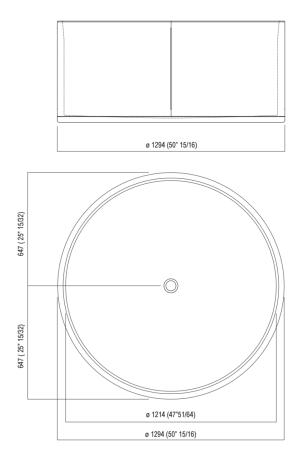

Materials used: Marble.

| Height:                    | 58.0 cm           | 22"53/64 inches            |
|----------------------------|-------------------|----------------------------|
| Diameter:                  | 129.4 cm          | 50"15/16 inches            |
| Capacity:                  | 521.0 l           | 138 gal                    |
| Weight:                    | 380.0 kg          | 838 lbs                    |
| Packaging<br>measurements: | 160 x 160 x 90 cm | 63" x 63" x 37"7/16 inches |
| Weight with<br>packaging:  | 460.0 kg          | 1015 lbs                   |

Main dimensions

Dimensions for recess