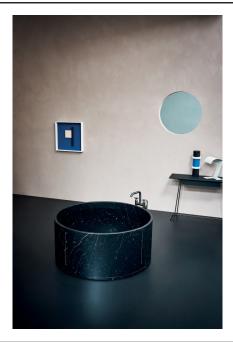

Bathtubs In-Out AVAS1041\_

Benedini Associati, 2009

Freestanding marble bathtub with waste

## Finishes

Black Marquina

Dark Emperador

Green Alpi

White Carrara

<div>Bathtub with round interior in white Carrara marble, in black Marquina marble, in green Alpi marble or in dark Emperador marble fitted with a chromed waste with siphon and with overflow .MET0722S. The bathtub can be delivered also in stone or marble types on demand, price to be calculated. For all versions the taps can be mounted on the wall or floor. For display models bathtubs use the .MET0434 waste. For an easier installation of the bathtubs we recommend to use the template for the positioning of the waste trap AKITPZVAS.</div>