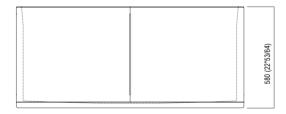

Materials used: Marble.

| Height:                    | 58.0 cm           | 22"53/64 inches            |
|----------------------------|-------------------|----------------------------|
| Diameter:                  | 129.4 cm          | 50"15/16 inches            |
| Capacity:                  | 521.0 l           | 138 gal                    |
| Weight:                    | 380.0 kg          | 838 lbs                    |
| Packaging<br>measurements: | 160 x 160 x 90 cm | 63" x 63" x 37"7/16 inches |
| Weight with<br>packaging:  | 460.0 kg          | 1015 lbs                   |