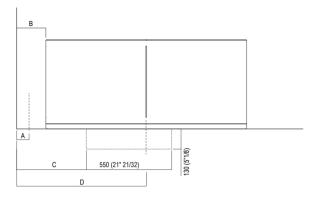

Main dimensions

Dimensions for recess

## Dimensions for wall mounted taps

|        |                                            | A*              | B**           |
|--------|--------------------------------------------|-----------------|---------------|
| FEZ 2  | (AFEZ027)                                  | 750 (29" 17/32) | -             |
| FEZ    | (ARUB050000L, ARUB051000L, ARUB150000C,    | 750 (29" 17/32) | -             |
|        | ARUB151000C, ARUB190000C, ARUB191000C)     |                 |               |
| MEMORY | (AMEM342, AMEM324, AMEM343, ARUB1077S,     |                 |               |
|        | ARUB1040S)                                 | 750 (29" 17/32) | -             |
| SQUARE | (ARUB1117, ARUB1118, ARUB0932N, ARUB0933N) | -               | 700 (27"9/16) |
| SEN    | (ASEN0912V)                                | -               | 700 (27"9/16) |

inserasse gruppo / axial distance for tap
filo inferiore gruppo / Tap's lower edge

## Dimensions for freestanding spouts

|        |                                    | A          | В             | С               | D               |
|--------|------------------------------------|------------|---------------|-----------------|-----------------|
| FEZ 2  | (ARUB140, ARUB141, AFE026)         | 80 (3"1/8) | 188 (7"13/32) | 435 (17" 1/8)   | 835 (32" 7/8)   |
| FEZ    | (ARUB145, ARUB170)                 | 80 (3"1/8) | 188 (7"13/32) | 435 (17" 1/8)   | 835 (32" 7/8)   |
| MEMORY | (AMEM327, AMEM325, ARUB1078,       | 80 (3"1/8) | 188 (7"13/32) | 435 (17" 1/8)   | 835 (32" 7/8)   |
|        | ARUB1072, ARUB1033)                |            |               |                 |                 |
| SQUARE | (ARUB1112, ARUB1115, ARUB0961L,    | 80 (3"1/8) | 188 (7"13/32) | 435 (17" 1/8)   | 835 (32" 7/8)   |
|        | ARUB0934L, ARUB0935NL, ARUB0936NL, |            |               |                 |                 |
|        | ARUB0952L)                         |            |               |                 |                 |
| SEN    | (ASEN0911, ASEN0977)               | 80 (3"1/8) | 170 (6"11/16) | 417 (16" 27/64) | 817 (32" 11/64) |