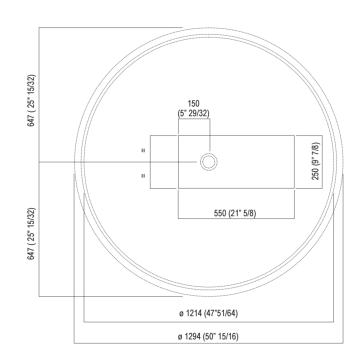

Materials used: Marble.

| Height:                    | 58.0 cm           | 22"53/64 inches            |
|----------------------------|-------------------|----------------------------|
| Diameter:                  | 129.4 cm          | 50"15/16 inches            |
| Capacity:                  | 521.0 l           | 138 gal                    |
| Weight:                    | 380.0 kg          | 838 lbs                    |
| Packaging<br>measurements: | 160 x 160 x 90 cm | 63" x 63" x 37"7/16 inches |
| Weight with<br>packaging:  | 460.0 kg          | 1015 lbs                   |

Main dimensions

Dimensions for recess