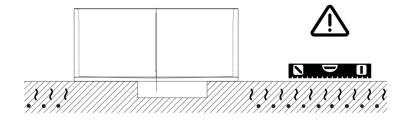

Note

La vasca deve essere installata su un pavimento perfettamente piano. The bathtub must be positioned on a flat floor surface.

E' necessario predisporre a pavimento un pozzetto. It is necessary to prepare a recess in the floor.

Evitare di realizzare impianti di riscaldamento nell'area sottostante la vasca. Avoid the installation of floor heating plants in the area under the bathtub.