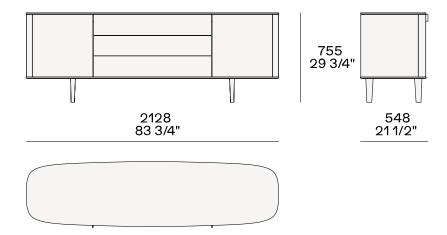

SYMPHONY Emmanuel Gallina, 2021

**DESCRIPTION** 

**Typology** Sideboard

**Structure** Panel of wooden particles in veneer

**Top** Panel of wooden particles in veneer or marble

Feet Aluminium painted

**Shelf** Glass

**Drawers structure** Panel of wooden particles melamine



## **DIMENSIONS**

#### Two leaf doors, drawer and open compartment







#### Two leaf doors and two drawers-02-1







### Two leaf doors and three drawers







# **Poliform**

#### Two leaf doors





#### Two leaf doors, drawer and open compartment



## Two leaf doors and two drawers





#### Two leaf doors and three drawers



#### Two leaf doors





STRUCTURE FINISHES

#### Essenza



Essenza

BASE FINISHES

# Parti metalliche



Parti metalliche



## TOP FINISHES

## Essenza



Essenza

# Marmo







Marmo lucido