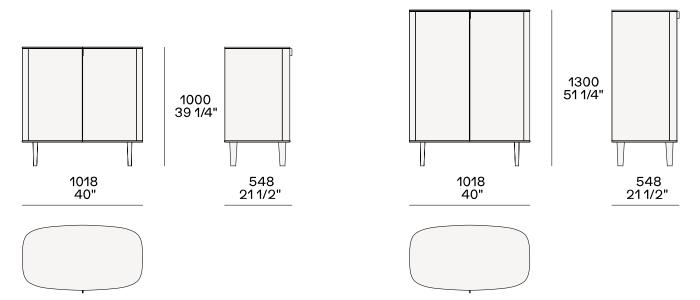

SYMPHONY Emmanuel Gallina, 2021

**DESCRIPTION** 

**Typology** Sideboard

**Structure** Panel of wooden particles in veneer

**Top** Panel of wooden particles in veneer or marble

Feet Aluminium painted

**Shelf** Glass

**Drawers structure** Panel of wooden particles melamine



## **DIMENSIONS**

#### Two leaf doors, drawer and open compartment







#### Two leaf doors and two drawers-02-1







### Two leaf doors and three drawers







# **Poliform**

#### Two leaf doors





#### Two leaf doors, drawer and open compartment



## Two leaf doors and two drawers





#### Two leaf doors and three drawers



#### Two leaf doors





STRUCTURE FINISHES

#### Essenza



Essenza

BASE FINISHES

# Parti metalliche



Parti metalliche



## TOP FINISHES

## Essenza



Essenza

# Marmo







Marmo lucido