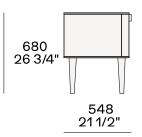

SYMPHONY Emmanuel Gallina, 2021

**DESCRIPTION** 

**Typology** Sideboard

**Structure** Panel of wooden particles in veneer

**Top** Panel of wooden particles in veneer or marble

Feet Aluminium painted

**Shelf** Glass

**Drawers structure** Panel of wooden particles melamine



## **DIMENSIONS**

#### Two leaf doors, drawer and open compartment







#### Two leaf doors and two drawers-02-1







### Two leaf doors and three drawers







# **Poliform**

#### Two leaf doors





#### Two leaf doors, drawer and open compartment



## Two leaf doors and two drawers





#### Two leaf doors and three drawers



#### Two leaf doors





STRUCTURE FINISHES

#### Essenza



Essenza

BASE FINISHES

# Parti metalliche



Parti metalliche



## TOP FINISHES

## Essenza



Essenza

# Marmo







Marmo lucido