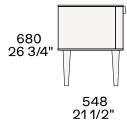

SYMPHONY Emmanuel Gallina, 2021

**DESCRIPTION** 

**Typology** Sideboard

**Structure** Panel of wooden particles in veneer

**Top** Panel of wooden particles in veneer or marble

Feet Aluminium painted

**Shelf** Glass

**Drawers structure** Panel of wooden particles melamine



## **DIMENSIONS**

#### Two leaf doors, drawer and open compartment







#### Two leaf doors and two drawers-02-1







### Two leaf doors and three drawers







# **Poliform**

#### Two leaf doors





#### Two leaf doors, drawer and open compartment



## Two leaf doors and two drawers





#### Two leaf doors and three drawers



#### Two leaf doors





STRUCTURE FINISHES

#### Essenza



Essenza

BASE FINISHES

# Parti metalliche



Parti metalliche



## TOP FINISHES

## Essenza



Essenza

# Marmo







Marmo lucido