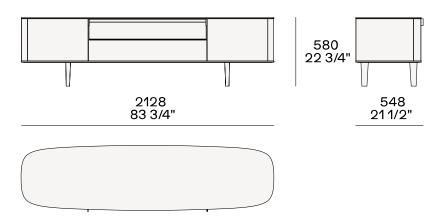

SYMPHONY Emmanuel Gallina, 2021

**DESCRIPTION** 

**Typology** Sideboard

**Structure** Panel of wooden particles in veneer

**Top** Panel of wooden particles in veneer or marble

Feet Aluminium painted

**Shelf** Glass

**Drawers structure** Panel of wooden particles melamine



## **DIMENSIONS**

#### Two leaf doors, drawer and open compartment







#### Two leaf doors and two drawers-02-1







### Two leaf doors and three drawers







# **Poliform**

#### Two leaf doors





#### Two leaf doors, drawer and open compartment



## Two leaf doors and two drawers





#### Two leaf doors and three drawers



#### Two leaf doors





STRUCTURE FINISHES

#### Essenza



Essenza

BASE FINISHES

# Parti metalliche



Parti metalliche



## TOP FINISHES

## Essenza



Essenza

# Marmo







Marmo lucido