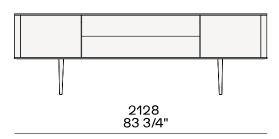

SYMPHONY Emmanuel Gallina, 2021

**DESCRIPTION** 

**Typology** Sideboard

**Structure** Panel of wooden particles in veneer

**Top** Panel of wooden particles in veneer or marble

Feet Aluminium painted

**Shelf** Glass

**Drawers structure** Panel of wooden particles melamine



## **DIMENSIONS**

#### Two leaf doors, drawer and open compartment







#### Two leaf doors and two drawers-02-1







### Two leaf doors and three drawers







# **Poliform**

#### Two leaf doors





#### Two leaf doors, drawer and open compartment



## Two leaf doors and two drawers





#### Two leaf doors and three drawers



#### Two leaf doors





STRUCTURE FINISHES

#### Essenza



Essenza

BASE FINISHES

# Parti metalliche



Parti metalliche



## TOP FINISHES

## Essenza



Essenza

# Marmo







Marmo lucido