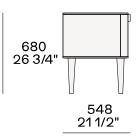

SYMPHONY Emmanuel Gallina, 2021

**DESCRIPTION** 

**Typology** Sideboard

**Structure** Panel of wooden particles in veneer

**Top** Panel of wooden particles in veneer or marble

Feet Aluminium painted

**Shelf** Glass

**Drawers structure** Panel of wooden particles melamine



## **DIMENSIONS**

#### Two leaf doors, drawer and open compartment







#### Two leaf doors and two drawers-02-1







### Two leaf doors and three drawers







# **Poliform**

#### Two leaf doors





#### Two leaf doors, drawer and open compartment



## Two leaf doors and two drawers





#### Two leaf doors and three drawers



#### Two leaf doors





STRUCTURE FINISHES

#### Essenza



Essenza

BASE FINISHES

# Parti metalliche



Parti metalliche



## TOP FINISHES

## Essenza



Essenza

# Marmo







Marmo lucido