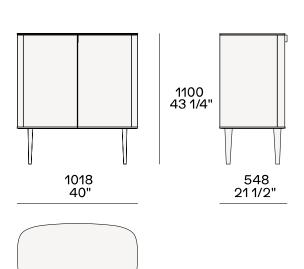

SYMPHONY Emmanuel Gallina, 2021

**DESCRIPTION** 

**Typology** Sideboard

**Structure** Panel of wooden particles in veneer

**Top** Panel of wooden particles in veneer or marble

Feet Aluminium painted

**Shelf** Glass

**Drawers structure** Panel of wooden particles melamine



## **DIMENSIONS**

#### Two leaf doors, drawer and open compartment







#### Two leaf doors and two drawers-02-1







### Two leaf doors and three drawers







# **Poliform**

#### Two leaf doors





#### Two leaf doors, drawer and open compartment



## Two leaf doors and two drawers





#### Two leaf doors and three drawers



#### Two leaf doors





STRUCTURE FINISHES

#### Essenza



Essenza

BASE FINISHES

# Parti metalliche



Parti metalliche



## TOP FINISHES

## Essenza



Essenza

# Marmo







Marmo lucido