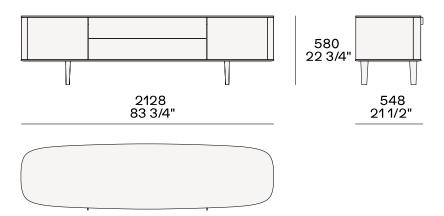

SYMPHONY Emmanuel Gallina, 2021

**DESCRIPTION** 

**Typology** Sideboard

**Structure** Panel of wooden particles in veneer

**Top** Panel of wooden particles in veneer or marble

Feet Aluminium painted

**Shelf** Glass

**Drawers structure** Panel of wooden particles melamine



## **DIMENSIONS**

#### Two leaf doors, drawer and open compartment







#### Two leaf doors and two drawers-02-1







### Two leaf doors and three drawers







# **Poliform**

#### Two leaf doors





#### Two leaf doors, drawer and open compartment



## Two leaf doors and two drawers





#### Two leaf doors and three drawers



#### Two leaf doors





STRUCTURE FINISHES

#### Essenza



Essenza

BASE FINISHES

# Parti metalliche



Parti metalliche



## TOP FINISHES

## Essenza



Essenza

# Marmo







Marmo lucido