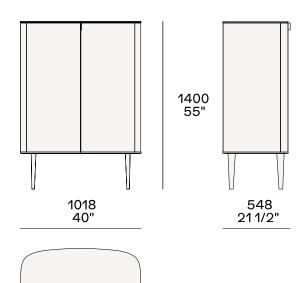

SYMPHONY Emmanuel Gallina, 2021

**DESCRIPTION** 

**Typology** Sideboard

**Structure** Panel of wooden particles in veneer

**Top** Panel of wooden particles in veneer or marble

Feet Aluminium painted

**Shelf** Glass

**Drawers structure** Panel of wooden particles melamine



## **DIMENSIONS**

#### Two leaf doors, drawer and open compartment







#### Two leaf doors and two drawers-02-1







### Two leaf doors and three drawers







# **Poliform**

#### Two leaf doors





#### Two leaf doors, drawer and open compartment



## Two leaf doors and two drawers





#### Two leaf doors and three drawers



#### Two leaf doors





STRUCTURE FINISHES

#### Essenza



Essenza

BASE FINISHES

# Parti metalliche



Parti metalliche



## TOP FINISHES

## Essenza



Essenza

# Marmo







Marmo lucido