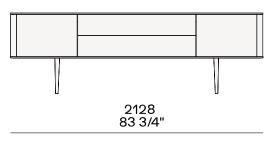

SYMPHONY Emmanuel Gallina, 2021

**DESCRIPTION** 

**Typology** Sideboard

**Structure** Panel of wooden particles in veneer

**Top** Panel of wooden particles in veneer or marble

Feet Aluminium painted

**Shelf** Glass

**Drawers structure** Panel of wooden particles melamine



## **DIMENSIONS**

#### Two leaf doors, drawer and open compartment







#### Two leaf doors and two drawers-02-1







### Two leaf doors and three drawers







# **Poliform**

#### Two leaf doors





#### Two leaf doors, drawer and open compartment



## Two leaf doors and two drawers





#### Two leaf doors and three drawers



#### Two leaf doors





STRUCTURE FINISHES

#### Essenza



Essenza

BASE FINISHES

# Parti metalliche



Parti metalliche



## TOP FINISHES

## Essenza



Essenza

# Marmo







Marmo lucido