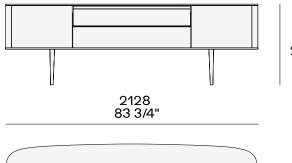

SYMPHONY Emmanuel Gallina, 2021

**DESCRIPTION** 

**Typology** Sideboard

**Structure** Panel of wooden particles in veneer

**Top** Panel of wooden particles in veneer or marble

Feet Aluminium painted

**Shelf** Glass

**Drawers structure** Panel of wooden particles melamine



## **DIMENSIONS**

#### Two leaf doors, drawer and open compartment







#### Two leaf doors and two drawers-02-1







### Two leaf doors and three drawers







# **Poliform**

#### Two leaf doors





#### Two leaf doors, drawer and open compartment



## Two leaf doors and two drawers





#### Two leaf doors and three drawers



#### Two leaf doors





STRUCTURE FINISHES

#### Essenza



Essenza

BASE FINISHES

# Parti metalliche



Parti metalliche



## TOP FINISHES

## Essenza



Essenza

# Marmo







Marmo lucido