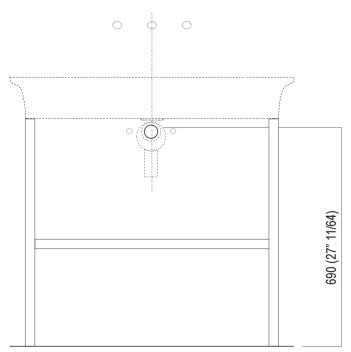

### Main dimensions

Installation notes

Scarico per sifone a bottiglia Drain for bottle trap

\*h.consigliata / advised h.

Installation notes

Scarico per sifone ad incasso e piletta con canotto fisso Drain for concealed waste trap with not adjustable pipe