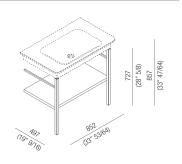

Designed for waste .MET0563. Materials used: Stainless steel.

| Width:                  | 85.2 cm           | 33"53/64 inches                      |
|-------------------------|-------------------|--------------------------------------|
| Height:                 | 72.7 cm           | 28"5/8 inches                        |
| Depth:                  | 49.7 cm           | 19"9/16 inches                       |
| Weight:                 | 15.0 kg           | 33 lbs                               |
| Packaging measurements: | 95 x 12,5 x 52 cm | 37"13/32 x 4"59/64 x 20"15/32 inches |
| Weight with packaging:  | 16.0 kg           | 35 lbs                               |