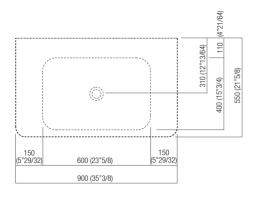

Designed for waste .MET0563. Materials used: Stainless steel.

| Width:                  | 85.2 cm           | 33"53/64 inches                      |
|-------------------------|-------------------|--------------------------------------|
| Height:                 | 72.7 cm           | 28"5/8 inches                        |
| Depth:                  | 49.7 cm           | 19"9/16 inches                       |
| Weight:                 | 15.0 kg           | 33 lbs                               |
| Packaging measurements: | 95 x 12,5 x 52 cm | 37"13/32 x 4"59/64 x 20"15/32 inches |
| Weight with packaging:  | 16.0 kg           | 35 lbs                               |