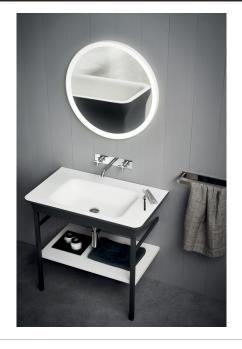

Washbasins Novecento XL ACER1072

Benedini Associati, Ut Agape, 2014

Structure for washbasin with shelf

#### **Finishes**

Brushed burnished

Matt white painted

Painted dark grey

Painted matt light grey

Polished

Washbasin in matt or glossy white Ceramilux®; the matt finish is available in white or two-coloured with dark grey (RAL7021) or light grey (RAL7044) exterior, without tap hole, with one or three tap holes. Without overflow, fixing kit included. Available in two versions: wall mounted or supported by structure polished stainless steel or brushed burnished or painted white (RAL9003), dark grey (RAL7021) or light grey (RAL7044), with side towel rails and accessory shelf in white lacquer finish wood. Washbasin and structure also available with colours chosen by customer (15% extra charge) for the washbasin on the price for the two-coloured finish; for the structure on the pice of the polished stainless steel finish. Different finishes of the structure are possible too, with price to be calculated. The single washbasin can be installed on the storage units in the Flat XL program with 80 cm length (31" 1/2) and 50 cm (19" 5/8) depth.