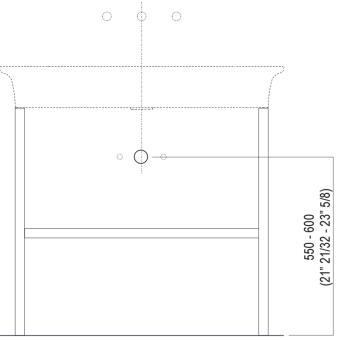

### Main dimensions

Installation notes

Scarico per sifone a bottiglia Drain for bottle trap

\*h.consigliata / advised h.

Installation notes

Scarico per sifone ad incasso e piletta con canotto fisso Drain for concealed waste trap with not adjustable pipe