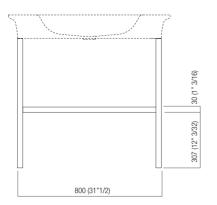

### Main dimensions

Installation notes

Scarico per sifone a bottiglia Drain for bottle trap

\*h.consigliata / advised h.

Installation notes

Scarico per sifone ad incasso e piletta con canotto fisso Drain for concealed waste trap with not adjustable pipe