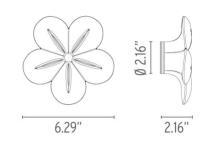

## Wallflower - Specification Sheet by Marcel Wanders, 2009

## Mounting

Lamp (Bulb) Description Environment Finish Technical and Product Description

1 LED x 1W - 3000K - 72lm Indoor/Outdoor Grey/Glass WALLFLOWER standing fixture with direct light. Glass body with anodized aluminum fittings. Remote driver required (not included). Available in transparent

or acid-etched glass. <u>NOTE:</u> Fixture requires integrated power supply driver for single fixture or remote housing with power supply driver for multiple fixtures. Please consult with

Customer Service when ordering this item.



F9450061 Grey/Glass

Dimensional Image

## Physical

Construction Material Weight Aluminum, Glass 1.5 lbs





Certifications ADA