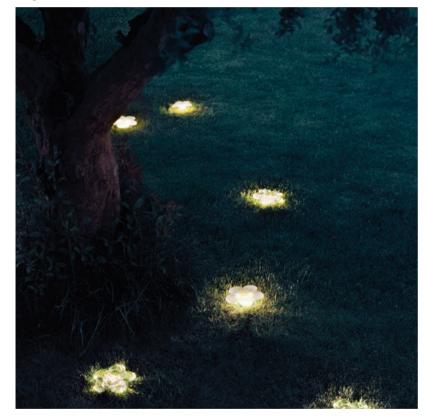

## Mounting

Lamp (Bulb) Description Environment Finish Technical and Product Description

1 LED x 1W - 3000K - 72lm Indoor/Outdoor Grey/Glass WALLFLOWER standing fixture with direct light. Glass body with anodized aluminum fittings. Remote driver required (not included). Available in transparent

or acid-etched glass. <u>NOTE:</u> Fixture requires integrated power supply driver for single fixture or remote housing with power supply driver for multiple fixtures. Please consult with

Customer Service when ordering this item.