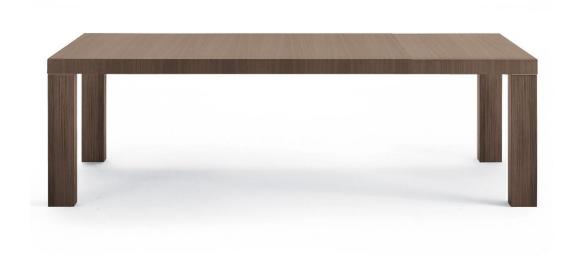

#### DESCRIPTION

A table with variable dimension, whose extension mechanism is perfectly integrated with the design, hence able to grant high aesthetic quality standard.

CR&S POLIFORM (2004)

#### **TYPOLOGY**

Fixed or extensible table

### **LEGS**

Solid fraké veneered walnut c, spessart oak, natural oak or 32 mat lacquered colours

#### TOP

Panel of wooden particles veneered with folding technique

#### **EXTENTION**

Veneered multi-layered poplar walnut c., spessart oak, natural oak or 32 mat lacquered colours

#### **FRAME**

Aluminium painted iron

CR&S POLIFORM (2004)

FINISHINGS\TABLE\LEGNI N+S (1)

WOODS