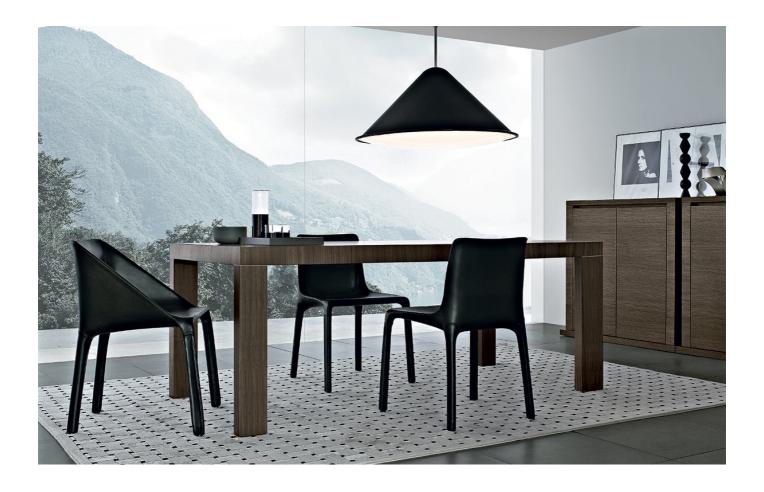

#### DESCRIPTION

A table with variable dimension, whose extension mechanism is perfectly integrated with the design, hence able to grant high aesthetic quality standard.

CR&S POLIFORM (2004)

#### **TYPOLOGY**

Fixed or extensible table

### **LEGS**

Solid fraké veneered walnut c, spessart oak, natural oak or 32 mat lacquered colours

#### TOP

Panel of wooden particles veneered with folding technique

#### **EXTENTION**

Veneered multi-layered poplar walnut c., spessart oak, natural oak or 32 mat lacquered colours

#### **FRAME**

Aluminium painted iron

CR&S POLIFORM (2004)

FINISHINGS\TABLE\LEGNI N+S (1)

WOODS