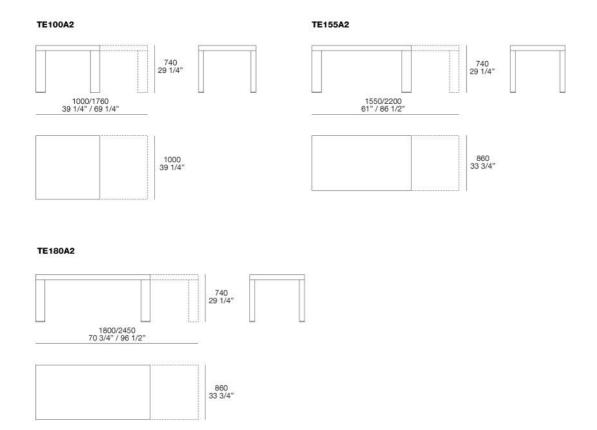

CR&S POLIFORM (2004)



#### DESCRIPTION

A table with variable dimension, whose extension mechanism is perfectly integrated with the design, hence able to grant high aesthetic quality standard.

CR&S POLIFORM (2004)



#### **TECHNICAL DESCRIPTION**

#### **TYPOLOGY**

Fixed or extensible table

### **LEGS**

Solid fraké veneered walnut c, spessart oak, natural oak or 32 mat lacquered colours

#### TOP

Panel of wooden particles veneered with folding technique

#### **EXTENTION**

Veneered multi-layered poplar walnut c., spessart oak, natural oak or 32 mat lacquered colours

#### **FRAME**

Aluminium painted iron

CR&S POLIFORM (2004)



FINISHINGS\TABLE\LEGNI N+S (1)



WOODS

# **MASTER DUE**

FINISHINGS\TABLE\ EMBOSSED LACQUERED (1)



EMBOSSED LACQUERED