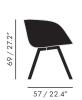

| Packaging (m)<br>SCH01C<br>SCL01C | H<br>0.62<br>0.62                  | W<br>0.66<br>0.66              | D<br>0.66<br>0.66 |  |
|-----------------------------------|------------------------------------|--------------------------------|-------------------|--|
| Weight (kg)<br>SCH01C<br>SCL01C   | 11.6                               |                                |                   |  |
| Dimensions (cm/in)<br>SCH01C      |                                    | Ø 63cm/24.8in<br>D 92cm/36.2in |                   |  |
| SCL01C                            | Ø 57cm / 22.4in<br>D 69cm / 27.2in |                                |                   |  |