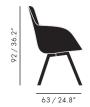

| Packaging (m)<br>SCH01C<br>SCL01C | H<br>0.62<br>0.62                  | W<br>0.66<br>0.66              | D<br>0.66<br>0.66 |  |
|-----------------------------------|------------------------------------|--------------------------------|-------------------|--|
| Weight (kg)<br>SCH01C<br>SCL01C   | 11.6                               |                                |                   |  |
| Dimensions (cm/in)<br>SCH01C      |                                    | Ø 63cm/24.8in<br>D 92cm/36.2in |                   |  |
| SCL01C                            | Ø 57cm / 22.4in<br>D 69cm / 27.2in |                                |                   |  |