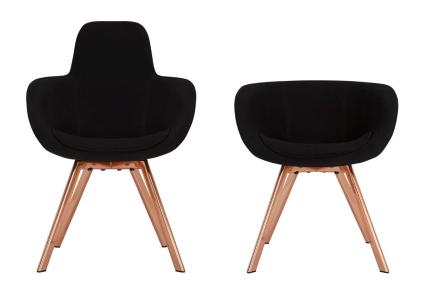

**Scoop Copper**Scoop is designed to envelop the sitter in a comfortable shell and can be used as a dining or side chair. The seat is fully upholstered in black woven wool and sculpted with generous proportions to deliver maximum comfort.

| Process               | The fluid form of Scoop is acheived by applying upholstery to an injection-moulded hard foam shell. Cooper plated steel legs create a stable support for Scoop. |                     |  |  |  |
|-----------------------|-----------------------------------------------------------------------------------------------------------------------------------------------------------------|---------------------|--|--|--|
| Year of Design        | 2014                                                                                                                                                            |                     |  |  |  |
| Material              | Steel, Upholstery                                                                                                                                               |                     |  |  |  |
| Product Code          | Scoop High<br>COM Copper Legs                                                                                                                                   | SCH01C<br>SCH01CCOM |  |  |  |
|                       | Scoop Low<br>COM Copper Legs                                                                                                                                    | SCL01CCOM           |  |  |  |
| Туре                  | Upholstery                                                                                                                                                      |                     |  |  |  |
| Colour                | Black Copper                                                                                                                                                    |                     |  |  |  |
| Cleaning Instructions | Removable covers can be dry cleaned. For legs use a clean soft white cloth or natural sponge with lukewarm, soapy water. Wipe the stain with light,             |                     |  |  |  |