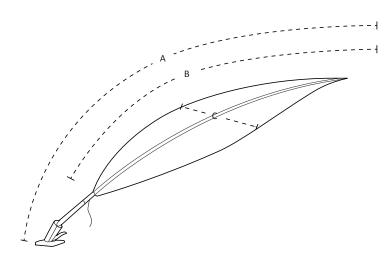

## DIMENSIONS

|       | A<br>cm/ft | B<br>cm/ft | C<br>cm/ft | D<br>cm/ft |
|-------|------------|------------|------------|------------|
| LOTUS | 320/10'6"  | 260/8'6"   | 130/4'3"   | /          |
| VENUS | 350/11'6"  | 290/9'6"   | 145/4'9"   | 270/8'10"  |