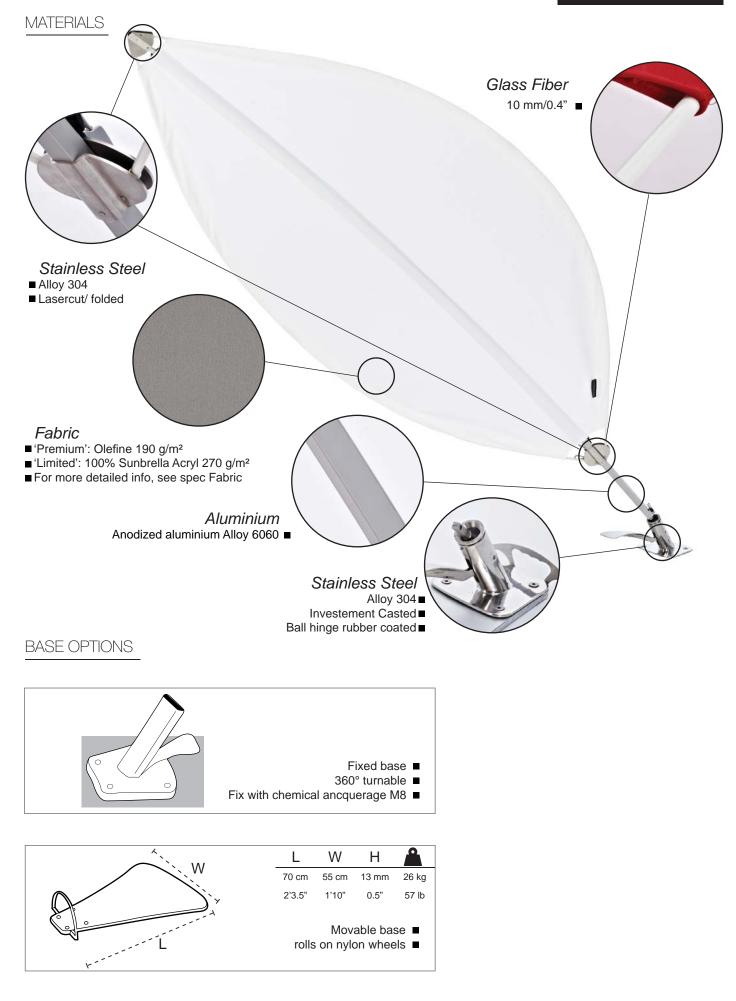

## PACKAGING AND TRANSPORT

|                          | qty # | Туре | A<br>cm/ft,inch | B<br>cm/ft,inch | C<br>cm/ft,inch | Net weight<br>kg/lb | Brut weight<br><sup>kg/lb</sup> |  |
|--------------------------|-------|------|-----------------|-----------------|-----------------|---------------------|---------------------------------|--|
| Umbrella Box Lotus/Venus | 1     | 1    | 24/9.5"         | 160/5'3"        | 22/8.7"         | 2.1/4.6             | 11/24                           |  |
| Mobile Base Boxes        | 1     | 2    | 57/8'10"        | 71/2'3.5"       | 4/1.6"          | 1/2.2               | 26/57                           |  |

## NICE TO KNOW

All umbrella's include:

Manual

Storage Bag

- PU coated fabric
- Can resist a water column of 500mm/1'8"
- Easy to use thanks to zipper and auxiliary tool

- All parts can be ordered separately
- Designed and made in Belgium
- 2 yrs warranty on structure, 3 yrs on decoloration of fabric
- For more info check
  - www.umbrosa.be www.youtube.com/UmbrosaInnovation www.facebook.com/Umbrosa
- As a guideline we refer to the following wind speeds 6 beaufort, 50km/h, 31mph