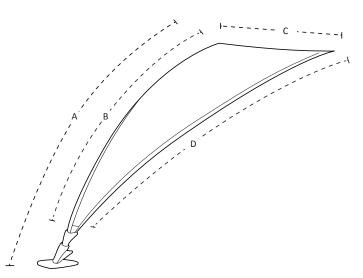

## DIMENSIONS

|       | A<br>cm/ft | B<br>cm/ft | C<br>cm/ft | D<br>cm/ft |
|-------|------------|------------|------------|------------|
| LOTUS | 320/10'6"  | 260/8'6"   | 130/4'3"   | /          |
| VENUS | 350/11'6"  | 290/9'6"   | 145/4'9"   | 270/8'10"  |