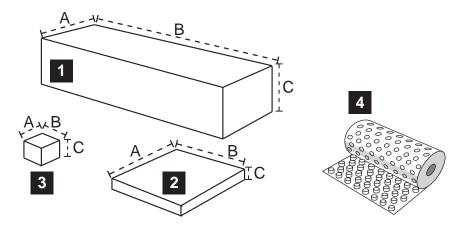

## DIMENSIONS

|       | A<br>cm/ft | B<br>cm/ft | C<br>cm/ft | D<br>cm/ft |
|-------|------------|------------|------------|------------|
| LOTUS | 320/10'6"  | 260/8'6"   | 130/4'3"   | /          |
| VENUS | 350/11'6"  | 290/9'6"   | 145/4'9"   | 270/8'10"  |

## PACKAGING AND TRANSPORT

|                          | qty # | Туре | A<br>cm/ft,inch | B<br>cm/ft,inch | C<br>cm/ft,inch | Net weight<br>kg/lb | Brut weight<br><sup>kg/lb</sup> |  |
|--------------------------|-------|------|-----------------|-----------------|-----------------|---------------------|---------------------------------|--|
| Umbrella Box Lotus/Venus | 1     | 1    | 24/9.5"         | 160/5'3"        | 22/8.7"         | 2.1/4.6             | 11/24                           |  |
| Mobile Base Boxes        | 1     | 2    | 57/8'10"        | 71/2'3.5"       | 4/1.6"          | 1/2.2               | 26/57                           |  |