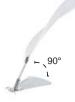

VERSIONS





■ LOTUS













## 

| Alba Alba | Roma Taupe | Stonegray | Manderine | Red    | Terra     | Sunflower | Camel | Mint   | Nero  |
|-----------|------------|-----------|-----------|--------|-----------|-----------|-------|--------|-------|
|           |            | Taupe     | Granite   | Orange | Paris Red | Pink      | Gold  | Lagoon | Olive |

UMBROSA PRODUCT SHEET

## DIMENSIONS





|       | A<br>cm/ft | B<br>cm/ft | C<br>cm/ft | D<br>cm/ft |
|-------|------------|------------|------------|------------|
| LOTUS | 320/10'6"  | 260/8'6"   | 130/4'3"   | /          |
| VENUS | 350/11'6"  | 290/9'6"   | 145/4'9"   | 270/8'10"  |

DIMENSIONS HINGE





## PACKAGING AND TRANSPORT



|                          | qty # | Туре | A<br>cm/ft,inch | B<br>cm/ft,inch | C<br>cm/ft,inch | Net weight<br>kg