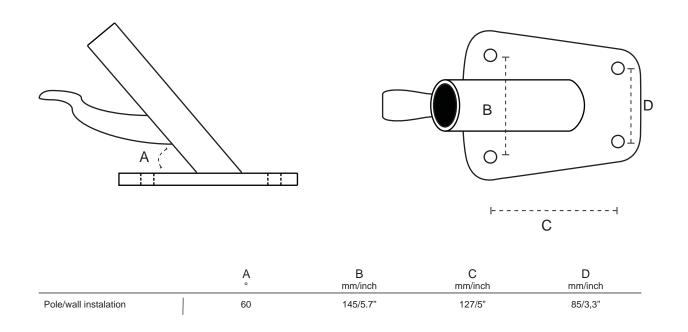

VERSIONS





■ LOTUS













## 

| Alba Alba | Roma Taupe | Stonegray | Manderine | Red    | Terra     | Sunflower | Camel | Mint   | Nero  |
|-----------|------------|-----------|-----------|--------|-----------|-----------|-------|--------|-------|
|           |            | Taupe     | Granite   | Orange | Paris Red | Pink      | Gold  | Lagoon | Olive |

UMBROSA PRODUCT SHEET

## DIMENSIONS





|       | A<br>cm/ft | B<br>cm/ft | C<br>cm/ft | D<br>cm/ft |
|-------|------------|------------|------------|------------|
| LOTUS | 320/10'6"  | 260/8'6"   | 130/4'3"   | /          |
| VENUS | 350/11'6"  | 290/9'6"   | 145/4'9"   | 270/8'10"  |

DIMENSIONS HINGE





## PACKAGING AND TRANSPORT



|                          | qty # | Туре | A<br>cm/ft,inch | B<br>cm/ft,inch | C<br>cm/ft,inch | Net weight<br>kg/lb | Brut weight<br><sup>kg/lb</sup> |  |
|--------------------------|-------|------|-----------------|-----------------|-----------------|---------------------|---------------------------------|--|
| Umbrella Box Lotus/Venus | 1     | 1    | 24/9.5"         | 160/5'3"        | 22/8.7"         | 2.1/4.6             | 11/24                           |  |
| Mobile Base Boxes        | 1     | 2    | 57/8'10"        | 71/2'3.5"       | 4/1.6"          | 1/2.2               | 26/57                           |  |

## NICE TO KNOW

All umbrella's include:

Manual

Storage Bag

- PU coated fabric
- Can resist a water column of 500mm/1'8"
- Easy to use