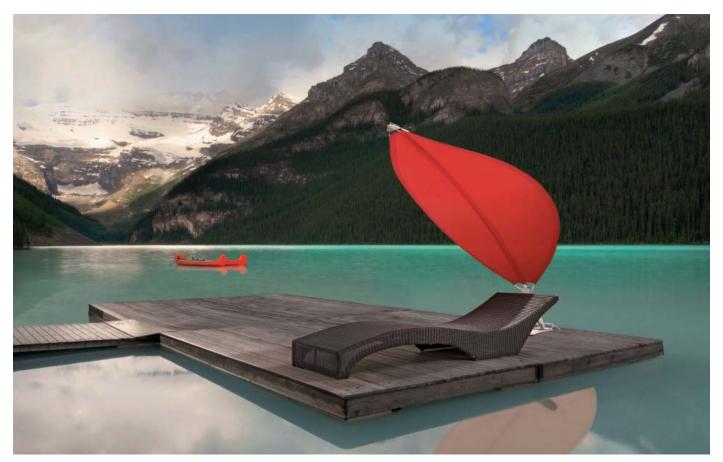

VERSIONS

■ LOTUS

## 

| Alba Alba | Roma Taupe | Stonegray | Manderine | Red    | Terra     | Sunflower | Camel | Mint   | Nero  |
|-----------|------------|-----------|-----------|--------|-----------|-----------|-------|--------|-------|
|           |            | Taupe     | Granite   | Orange | Paris Red | Pink      | Gold  | Lagoon | Olive |