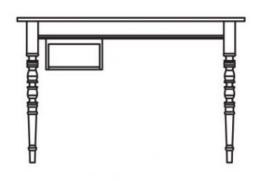

### **Two Tops Secretary**

"I made a mistake, I fixed the table-top under the supporting bars instead of on top, and found a space which was always there but was never seen, I created a lid to cover and to hide and change a few hundred years of classic table making.", Marcel Wanders

### detailing

Two tops has a discreet outlet for cables.

Stoppers are located at the rear to prevent the table top being too close to the wall to open.