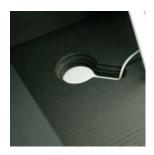

### detailing

Two tops has a discreet outlet for cables.

Stoppers are located at the rear to prevent the table top being too close to the wall to open.