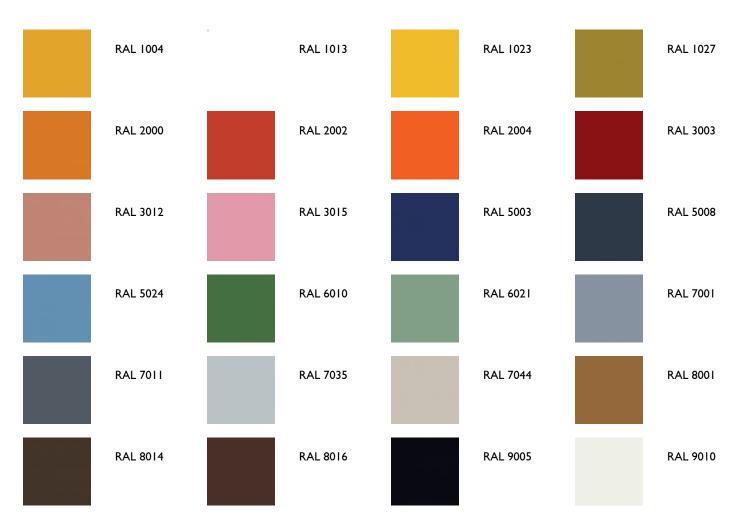

#### **Ral Colours**

#### Available RAL Colours:

1004 1013 1023 1027 2000 2002 2004 3012 3015 5003 5008 5024 6010 6021 7001 7011 7035 7044 8001 8014 8016 9005 9010 9016 3003

RAL 9016