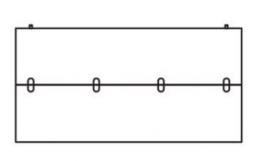

03 5008 5024 6010 6021 7001 7011 7035 7044 8001 8014 8016 9005 9010 9016 3003



RAL 9016

#### Stain colours



White Wash



Wenge



Natural Oil



Grey



Cinnamon



**Black Stained** 

### packaging

**Two Tops Secretary** 

H 27 cm | 10,6" W 80 cm | 31,5" D 140 cm | 55,1"

C 11: 1/1

Colli I/I
Product weight:
I,7 KG | 3,7 lb
With packaging:
30 KG | 66,1 lb

Two Tops storage box

H 20 cm | 7,9" W 31 cm | 12,2" D 33 cm | 13"

Colli I/I

Product weight: 1,7 KG | 3,7 lb With packaging: 3,5 KG | 7,7 lb

### cleaning instructions

Moooi recommends using a good furniture polish and a soft cloth. Apply generously in layers to the surface and use the cloth to shine. Do not use abraisive fabrics, gently remove tough stains with warm water and a trusted multi-surface cleaner.

### dimensions