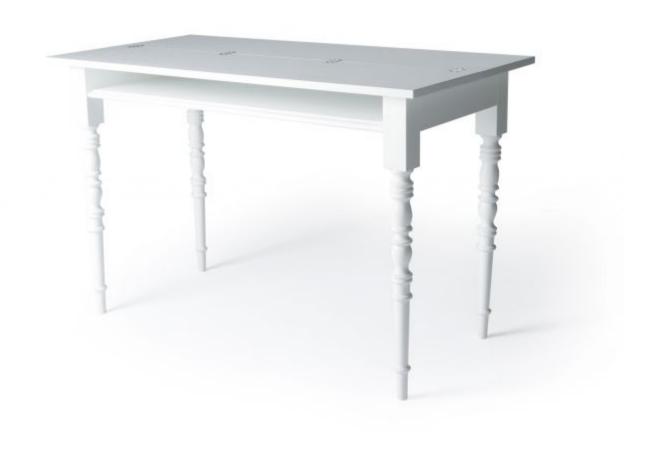

### **Two Tops Secretary**

"I made a mistake, I fixed the table-top under the supporting bars instead of on top, and found a space which was always there but was never seen, I created a lid to cover and to hide and change a few hundred years of classic table making.", Marcel Wanders

**Designer** Marcel Wanders

Year of design 2004

Material Solid oak frame, MDF with oak veneer top.

### dimensions