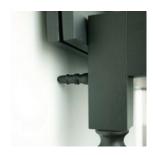

### detailing

Two tops has a discreet outlet for cables.

Stoppers are located at the rear to prevent the table top being too close to the wall to open.