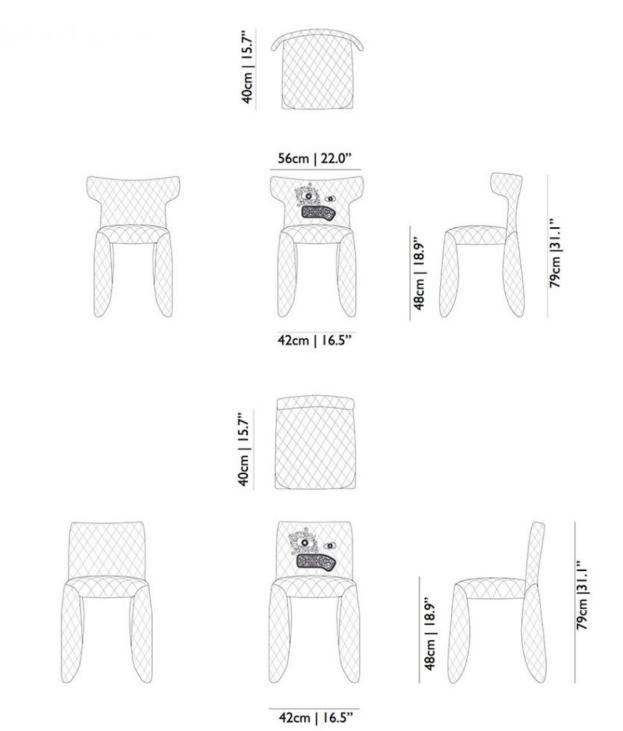

|
|                |                                                                                                    |

# moooi°

#### Faux

**Composition** 88% PVC - compound 12% PES - fabric

Abrasion >50.000 Martindale

Firetests NF M2, BS5852 IS-0+1, EN1021-1+2, DIN4102 (Part 1, B2),



Black Stiched

#### packaging

H 88 cm | 34.6" W 62,5 cm | 24.6" D 58 cm | 22.8"

Colli I

Product weight: 10,5 KG | 23,2 lb With packaging: 13,5 KG | 29,8 lb

#### cleaning instructions

Moooi recommends using a good furniture polish and a soft cloth. Apply generously in layers to the surface and use the cloth to shine. Do not use abraisive fabrics, gently remove tough stains with warm water and a trusted multi-surface cleaner.

### moooi°

#### dimensions chair