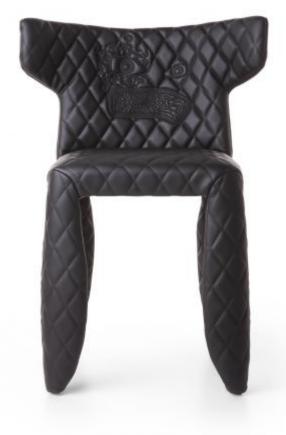

### **Monster Chair**

A soft, puffy and stylish chair as symbol of the eternal battle between opposite forces that take place in life and can be easily recognized inside ourselves, if we have the courage to open our eyes.

| Designer       | Marcel Wanders                                                                                     |
|----------------|----------------------------------------------------------------------------------------------------|
| Year of design | 2010                                                                                               |
| Material       | Steel Frame; Fire retardant synthetic leather upholstery, Abrasion test of >50.000 rubs Martindale |
| Additional     | Monster Chairs can be ordered with or without face                                                 |
|                |                                                                                                    |