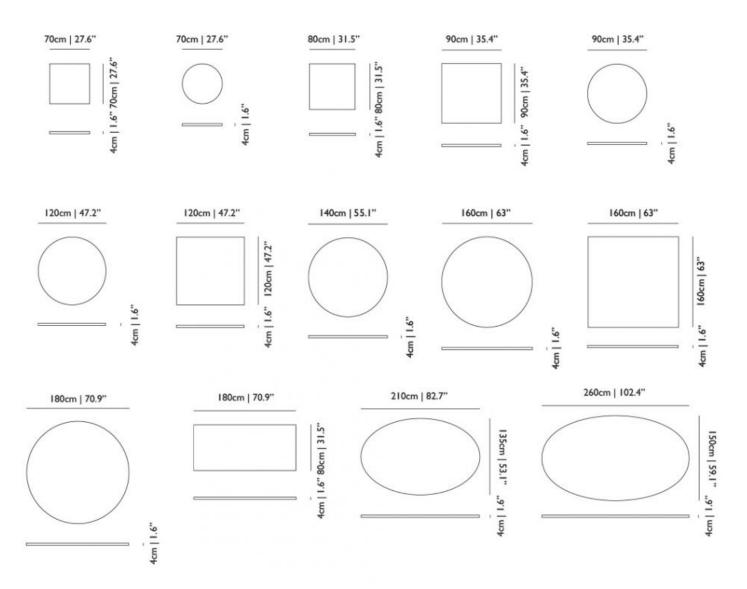

|
|----------------|--------------------------------------------------------------------------------------------------------------------------------------|
| Year of design | 2014                                                                                                                                 |
| Material       | Top: MDF table top, Linoleum top surface and solid oak rims   Cover: solid oak cover, black leather straps, brass screws,<br>PE belt |

# **moooi**

#### Linoak

The center of the Linoak top is made of linoleum, and available in the following colours. The solid oak edge is available in one of the 6 moooi stain colours.



#### **Stain colours**



### moooi

#### dimensions



# **MOOOi**

### dimensions Linoak Top