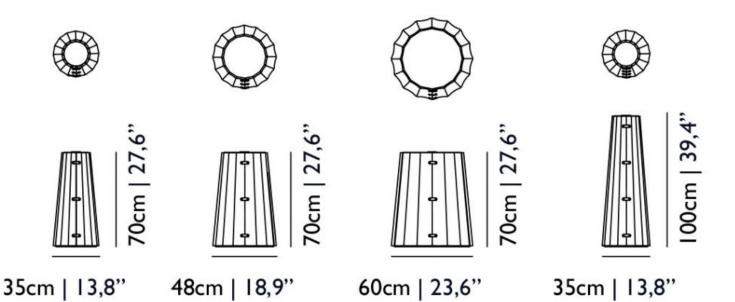

|
|----------------|--------------------------------------------------------------------------------------------------------------------------------------|
| Year of design | 2014                                                                                                                                 |
| Material       | Top: MDF table top, Linoleum top surface and solid oak rims   Cover: solid oak cover, black leather straps, brass screws,<br>PE belt |

# **moooi**

#### Linoak

The center of the Linoak top is made of linoleum, and available in the following colours. The solid oak edge is available in one of the 6 moooi stain colours.



#### **Stain colours**



### moooi

#### dimensions



# **MOOOi**

### dimensions Linoak Top