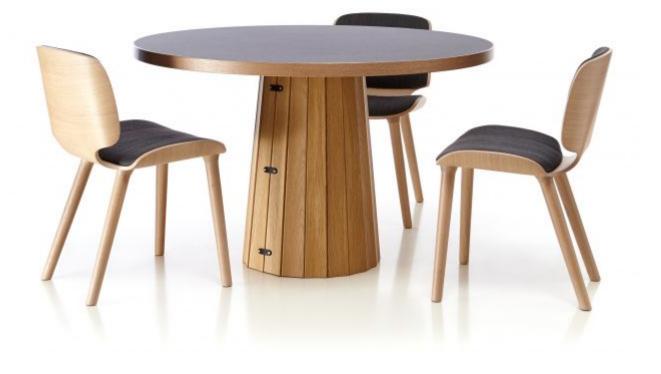

### **Container Table Bodhi with Linoak Top**

#### by Marcel Wanders

Nature puts down roots around the head and body of the Container Tables, growing a wooden hem around their tops and a pleated wooden skirt around their feet, accessorizing them with all the purity and warmth of solid oak.

| Designer       | Marcel Wanders                                                                                                                       |
|----------------|--------------------------------------------------------------------------------------------------------------------------------------|
| Year of design | 2014                                                                                                                                 |
| Material       | Top: MDF table top, Linoleum top surface and solid oak rims   Cover: solid oak cover, black leather straps, brass screws,<br>PE belt |