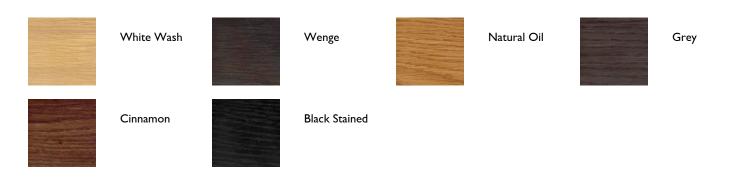

#### Linoak

The center of the Linoak top is made of linoleum, and available in the following colours. The solid oak edge is available in one of the 6 moooi stain colours.

#### **Stain colours**