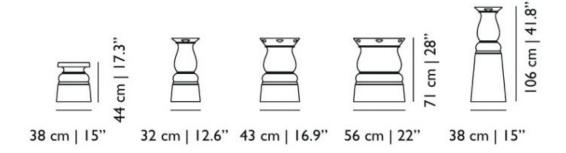

ntal shapes of its feet creating the perfect fusion between the past and the present, the decorative and the functional. The Container Table New Antiques are available in many different combinations of shapes, sizes and materials.

**Designer** Marcel Wanders

Year of design 2011 Material PE

Additional suitable for outdoor use

# m o o i

#### colours



#### packaging

H 48 cm | 18.9" W 42 cm | 16.6" D 42 cm | 16.6"

Colli I

Product weight: 5.5 KG | 12,1 lb

With packaging: 6 KG | 13.2 lb

### cleaning instructions

Moooi recommends using a good furniture polish and a soft cloth. Apply generously in layers to the surface and use the cloth to shine. Do not use abraisive fabrics, gently remove tough stains with warm water and a trusted multi-surface cleaner.

# m o o o i

### dimensions