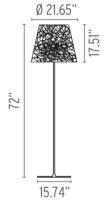

### **Dimensional Image**

Certifications

Lamping (Bulb)

-(-x-x-x-)-

200W T3 RSC Halogen