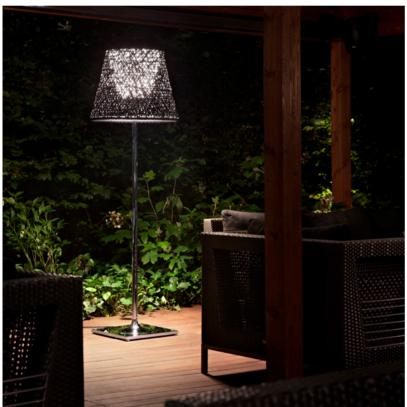

KTIRBE OUTDOOR F3 floor lamp providing diffused light for outdoor use. Die-cast aluminum base and stem support. Galvanized structural parts to protect against atmospheric agents. Chrome finish. Injection-moulded polycarbonate internal diffuser and bulb-holder. Exterior diffuser made from braided coloured PVC tubes and inner frame from polyester painted phosphor-chromed aluminium bars. Steel cataphoresis treated counterweight for effective protection against atmospheric agents. Phosphorchromed die-cast aluminum outer diffuser cover.