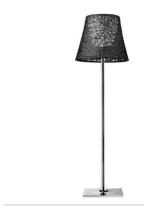

KTIRBE OUTDOOR F3 floor lamp providing diffused light for outdoor use. Die-cast aluminum base and stem support. Galvanized structural parts to protect against atmospheric agents. Chrome finish. Injection-moulded polycarbonate internal diffuser and bulb-holder. Exterior diffuser made from braided coloured PVC tubes and inner frame from polyester painted phosphor-chromed aluminium bars. Steel cataphoresis treated counterweight for effective protection against atmospheric agents. Phosphorchromed die-cast aluminum outer diffuser cover.