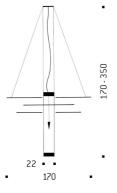

#### Technical data

LED version for 230 volts: With electronic transformer, secondary 37 V, continuosly dimmable. LED version for 125 volts: with electronic transformer, secondary 37 V, with 3 step dimmer, operated by the switch.