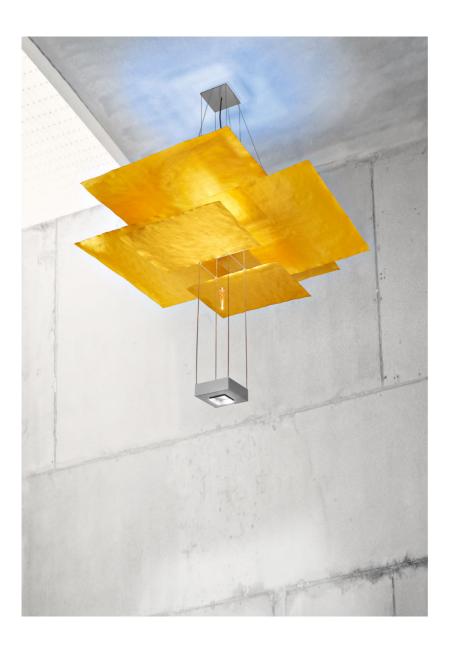

# Six sheets of paper gold leaf. Plumb made of plexiglass.

## Light source

With two LED 39 W, 3000 lm, 2700 K, CRI > 92, EEC A+. LED 1 W, blue. The light source is not exchangeable by the user, but by a qualified person. Socket according to Zhaga Book 3 (As at February 2015).

#### Colours

Gold. (Silver available only upon request).