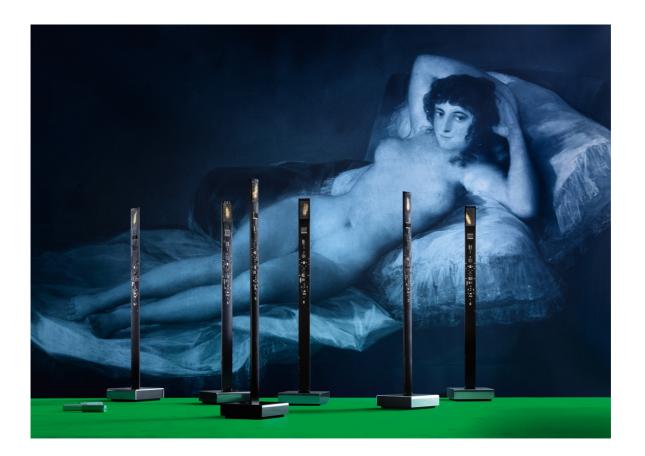

# My New Flame MORITZ WALDEMEYER, INGO MAURER UND TEAM 2012

Circuit board, metal, plastic. Based on video material, the LEDs render a flickering candle flame in a realistic and captivating way.

## Light source

Double-sided display – each with 128 dimmable LED. 5 volts, 0,6 W LED, 2700 K, CRI 80

## Technical data

Powered by 4 AA/Mignon NiMH rechargeable batteries, max.  $1.2\,\mathrm{V}$  each (not included) or via the USB cable. The first version (without USB) is powered by 4 AA batteries max.  $1.5\,\mathrm{volts}$  (batteries not included), rechargeable batteries recommended.

## More info

With On/Off switch in base plateand black USB cable [150 cm]

#### Colours

Circuit board black or red