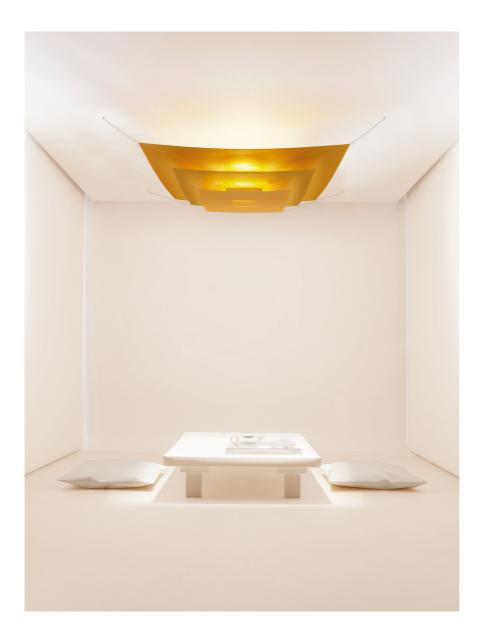

Lil Luxury
INGO MAURER UND TEAM 2009

Gold, silver or white lacquered paper, aluminium. Suspension with braided polyester strings. Lil Luxury is made for ceiling heights starting at 270 cm.

## **Colours**

Gold, silver, white