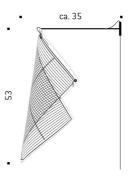

NEO MAU

Dew Drops Wall INGO MAURER UND TEAM 2014

Transparent plastic sheet with 750 integrated LEDs, metal. Suspended at one corner, the sheet is reminiscent of a cloth. The shape is adjustable with a metal pin.