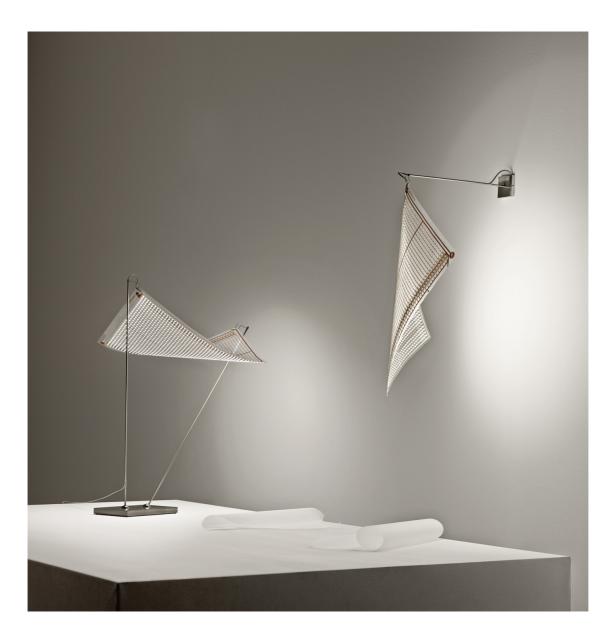

NEO MAU

Dew Drops Wall INGO MAURER UND TEAM 2014

Transparent plastic sheet with 750 integrated LEDs, metal. Suspended at one corner, the sheet is reminiscent of a cloth. The shape is adjustable with a metal pin.

## Light source

2600 lm, 3000 K, CRI 90, 23 W. The sheet with built-in LEDs is exchangeable by the user. EEC A. According to the manufacturer, LEDs of this class have an average life of 50 000 to 60 000 hours.

## More info

With a dimmable touch sensor switch on the sheet. Continuously dimmable. First samples shipped in October 2014. On display at our New York and Munich showrooms.