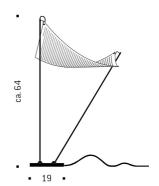

Dew Drops Table
INGO MAURER TEAM 2013

Transparent plastic sheet with 750 integrated LEDs, metal. Two rods, adjustable via ball-joints mounted on the base.