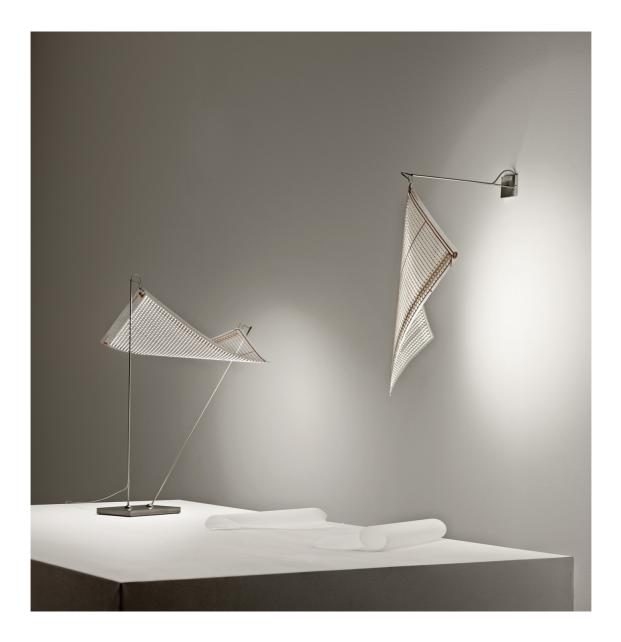

Dew Drops Table
INGO MAURER TEAM 2013

Transparent plastic sheet with 750 integrated LEDs, metal. Two rods, adjustable via ball-joints mounted on the base.

## Light source

2600 lm, 3000 K, CRI 90, 23 W. The sheet with built-in LEDs is exchangeable by the user. EEC A. According to the manufacturer, LEDs of this class have an average life of  $50\,000$  to  $60\,000$  hours.

## More info

With dimmable touch sensor switch on the sheet. Continuously dimmable. First samples shipped in October 2014. On display at our New York and Munich showroom.