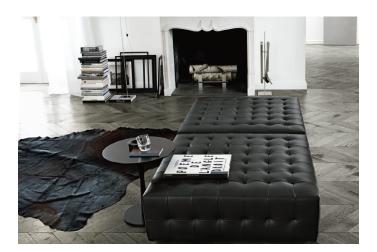

### design CR&S, 2010

A modern interpretation of a classic of timeless style. Gant pouf, design Vittorio Prato, is a proposal of contemporary elegance.

### Sofas and armchairs collection

The sofas and armchairs collection: in the living area there is a full coherence between modular systems, complements and the elements dedicated to comfort. Collaborating with prestigious international designers, Poliform completes its offer with a variety of proposals that underline versatility. a series of different armchairs and sofas, able to explore a wide range of aesthetical approaches and to become part of a full "Home project", where every piece of furniture matches with the other, in a highly harmonious interior design project.