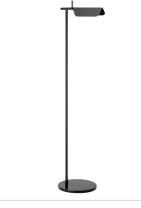

# Mounting

Lamp (Bulb) Description 14 x LED 3000K 425lm CRI 80 - 5W

Environment Indoor - Dry Location

Finish Black

Technical and Product Description TAB F floor lamp providing direct lighting with adjustable head. Body in painted

pressofused aluminium. Multi-led diffuser in specially designed PMMA to avoid the

"multi-shadow" effect and dazzle. Head rotation  $\pm 45^{\circ}$ 