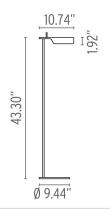

# Tab F - Specification Sheet by E. Barber and J. Osgerby, 2012

# Mounting

Lamp (Bulb) Description 14 x LED 3000K 425lm CRI 80 - 5W

Environment Indoor - Dry Location

Finish Black

Technical and Product Description TAB F floor lamp providing direct lighting with adjustable head. Body in painted

pressofused aluminium. Multi-led diffuser in specially designed PMMA to avoid the

"multi-shadow" effect and dazzle. Head rotation  $\pm 45^{\circ}$ 

#### **Electrical**

Voltage 120

Switching ON-OFF switch on power cord

### **Physical**

Cord Length (inches) 78

Construction Material Die Cast Aluminum, PMMA

Weight 4.4 lbs





F6561030 Black

### **Dimensional Image**



Certifications