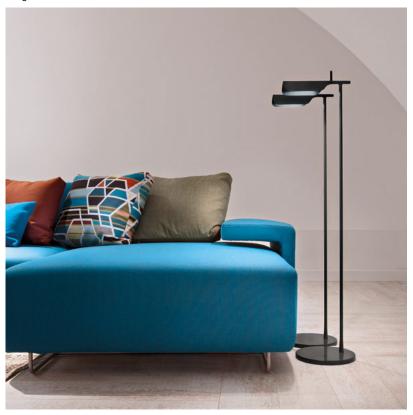

# Tab F - Specification Sheet by E. Barber and J. Osgerby, 2012

# Mounting

Lamp (Bulb) Description 14 x LED 3000K 425lm CRI 80 - 5W

Environment Indoor - Dry Location

Finish Black

Technical and Product Description TAB F floor lamp providing direct lighting with adjustable head. Body in painted

pressofused aluminium. Multi-led diffuser in specially designed PMMA to avoid the

"multi-shadow" effect and dazzle. Head rotation  $\pm 45^{\circ}$ 