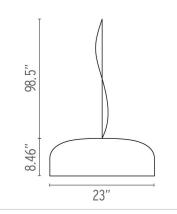

|
| Voltage                           | 120                                                                                                                                                                                                                                                                              |

# Switching

| Physical              |       |  |
|-----------------------|-------|--|
| Cord Length (inches)  | 157   |  |
| Construction Material | Alum  |  |
| Weight                | 11 lb |  |
|                       |       |  |

Aluminum, Polycarbote 11 lbs

NA



O FU136009 White

### **Dimensional Image**



Certifications



Lamping (Bulb)

200W T3 RSC Halogen