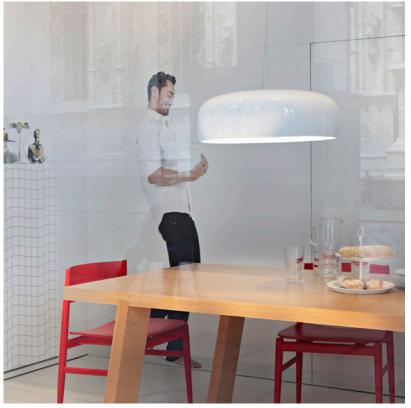

## Mounting

| Lamp (Bulb) Description           | 1 x 200W T3 or T4 RSC Halogen                                                                                                                                                                                                                                                    |
|-----------------------------------|----------------------------------------------------------------------------------------------------------------------------------------------------------------------------------------------------------------------------------------------------------------------------------|
| Environment                       | Indoor - Dry Location                                                                                                                                                                                                                                                            |
| Finish                            | White                                                                                                                                                                                                                                                                            |
| Technical and Product Description | SMITHFIELD S suspension lamp with direct light. Aluminum body. Available in gloss black, white or mud. Injection-moulded opalescent polycarbonate diffuser. Steel ceiling attachment with steel suspension cable. Three-pole electric cable in PTFE double insulation. Dimmable. |
| Electrical                        |                                                                                                                                                                                                                                                                                  |
| Voltage                           | 120                                                                                                                                                                                                                                                                              |