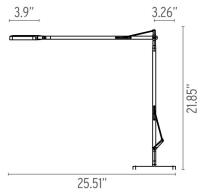

LED Green Mode I and II will automatically adjust its light output by responding to the brightness of the work surface it is illuminating. You can revert back to manual mode by pressing down on the sensor switch for a few seconds again. |
|                                   | The FLOStouch (TM) Technology touch sensor switch is active at all times allowing for manual control of ON/OFF switch and bypassing the Motion Detector. The Daylight Sensor and Motion Sensor function independently of each other.                                                                                                                                                                                                                                       |

## Physical





F3395033 Anthracite

## Dimensional Image



Certifications