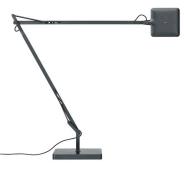

## Mounting

| Lamp (Bulb) Description           | 30 x TOP LED 3000K 325lm CRI95 - 7.5W                                                                                                                                                                                                                                                                                                                                                                                                                                      |
|-----------------------------------|----------------------------------------------------------------------------------------------------------------------------------------------------------------------------------------------------------------------------------------------------------------------------------------------------------------------------------------------------------------------------------------------------------------------------------------------------------------------------|
| Environment                       | Indoor - Dry Location                                                                                                                                                                                                                                                                                                                                                                                                                                                      |
| Finish                            | Anthracite                                                                                                                                                                                                                                                                                                                                                                                                                                                                 |
| Technical and Product Description | KELVIN LED GREEN MODE II adjustable table lamp providing direct lighting, with double pantograph arm and adjustable head. Fused aluminum alloy body. Die-cast aluminum outer head, with injection-molded methacrylate diffuser.                                                                                                                                                                                                                                            |
|                                   | Base external cover in ABS. Extruded aluminum alloy square tube structure, machined mechanically, so that it houses a stainless steel load-compensation spring and injection-molded acetal resin sliding blocks. 3 mm diameter wire outer tie rods. The ON/ OFF switch is electronic with optical mechanism located in the head.                                                                                                                                           |
|                                   | The new Kelvin LED GREEN is offered in 2 different modes:                                                                                                                                                                                                                                                                                                                                                                                                                  |
|                                   | - Kelvin LED GREEN I with Daylight Sensor                                                                                                                                                                                                                                                                                                                                                                                                                                  |
|                                   | - Kelvin LED GREEN II with Daylight Sensor and Motion Sensor                                                                                                                                                                                                                                                                                                                                                                                                               |
|                                   | In order to activate the Daylight/Motion Sensor, simply keep your finger on the touch sensor switch on lamp head for a few seconds until it turns from <b>orange to green</b> . Once the Daylight Sensor is activated, Kelvin LED Green Mode I and II will automatically adjust its light output by responding to the brightness of the work surface it is illuminating. You can revert back to manual mode by pressing down on the sensor switch for a few seconds again. |
|                                   | The FLOStouch (TM) Technology touch sensor switch is active at all times allowing for manual control of ON/OFF switch and bypassing the Motion Detector. The Daylight Sensor and Motion Sensor function independently of each other.                                                                                                                                                                                                                                       |

## Physical

F3395033 Anthracite