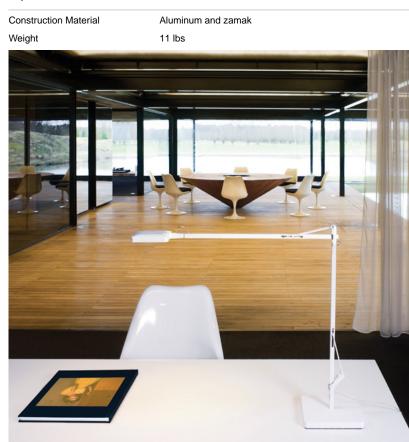

## Mounting

| Lamp (Bulb) Description           | 30 x TOP LED 3000K 325lm CRI95 - 7.5W                                                                                                                                                                                                                                                                                                                                                                                                                                      |
|-----------------------------------|----------------------------------------------------------------------------------------------------------------------------------------------------------------------------------------------------------------------------------------------------------------------------------------------------------------------------------------------------------------------------------------------------------------------------------------------------------------------------|
| Environment                       | Indoor - Dry Location                                                                                                                                                                                                                                                                                                                                                                                                                                                      |
| Finish                            | Anthracite                                                                                                                                                                                                                                                                                                                                                                                                                                                                 |
| Technical and Product Description | KELVIN LED GREEN MODE II adjustable table lamp providing direct lighting, with double pantograph arm and adjustable head. Fused aluminum alloy body. Die-cast aluminum outer head, with injection-molded methacrylate diffuser.                                                                                                                                                                                                                                            |
|                                   | Base external cover in ABS. Extruded aluminum alloy square tube structure, machined mechanically, so that it houses a stainless steel load-compensation spring and injection-molded acetal resin sliding blocks. 3 mm diameter wire outer tie rods. The ON/ OFF switch is electronic with optical mechanism located in the head.                                                                                                                                           |
|                                   | The new Kelvin LED GREEN is offered in 2 different modes:                                                                                                                                                                                                                                                                                                                                                                                                                  |
|                                   | - Kelvin LED GREEN I with Daylight Sensor                                                                                                                                                                                                                                                                                                                                                                                                                                  |
|                                   | - Kelvin LED GREEN II with Daylight Sensor and Motion Sensor                                                                                                                                                                                                                                                                                                                                                                                                               |
|                                   | In order to activate the Daylight/Motion Sensor, simply keep your finger on the touch sensor switch on lamp head for a few seconds until it turns from <b>orange to green</b> . Once the Daylight Sensor is activated, Kelvin LED Green Mode I and II will automatically adjust its light output by responding to the brightness of the work surface it is illuminating. You can revert back to manual mode by pressing down on the sensor switch for a few seconds again. |
|                                   | The FLOStouch (TM) Technology touch sensor switch is active at all times allowing for manual control of ON/OFF switch and bypassing the Motion Detector. The Daylight Sensor and Motion Sensor function independently of each other.                                                                                                                                                                                                                                       |