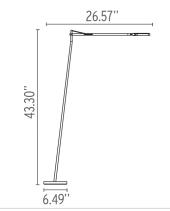

Citterio w Toan Nguyen, 2012

### Mounting

Lamp (Bulb) Description 30 x TOP LED 2700K 275lm CRI 95 - 8W Dimming

Environment Indoor - Dry Location

Finish Anthracite

Technical and Product Description Kelvin LED F floor lamp. Head in pressofused aluminium, diffuser in PC. Power pack

on plug, base cover in injection printed PC, counterweight in iron cut and painted by means of a cataphoresic process. Directionable head. Three-step ON/OFF switch with Soft Touch technology. Base separates from the lamp body and is held in place with

safety locking pin.

### Electrical

Voltage 12

Switching Touch-sensor 3-step dimmer (100%-66%-33%) on lamp head

## **Physical**

Cord Length (inches) 59" - Black
Construction Material Aluminu
Weight 8.4 lbs





F3305033 Anthracite

# **Dimensional Image**



Certifications