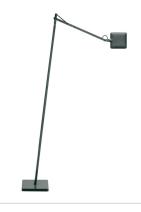

### Mounting

Lamp (Bulb) Description 30 x TOP LED 2700K 275lm CRI 95 - 8W Dimming

Environment Indoor - Dry Location

Finish Anthracite

Technical and Product Description Kelvin LED F floor lamp. Head in pressofused aluminium, diffuser in PC. Power pack

on plug, base cover in injection printed PC, counterweight in iron cut and painted by means of a cataphoresic process. Directionable head. Three-step ON/OFF switch with Soft Touch technology. Base separates from the lamp body and is held in place with

safety locking pin.