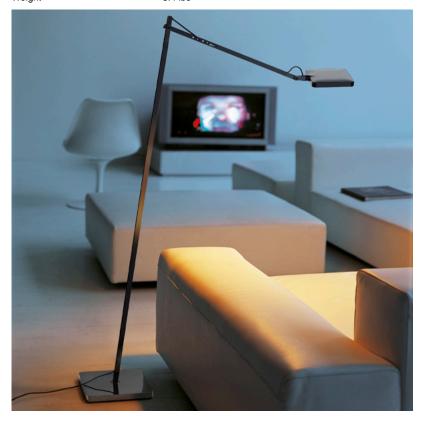

### Mounting

Lamp (Bulb) Description 30 x TOP LED 2700K 275lm CRI 95 - 8W Dimming

Environment Indoor - Dry Location

Finish Anthracite

Technical and Product Description Kelvin LED F floor lamp. Head in pressofused aluminium, diffuser in PC. Power pack

on plug, base cover in injection printed PC, counterweight in iron cut and painted by means of a cataphoresic process. Directionable head. Three-step ON/OFF switch with Soft Touch technology. Base separates from the lamp body and is held in place with

safety locking pin.