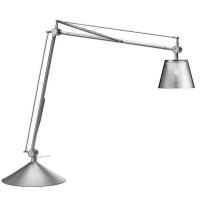

## Archimoon K - Specification Sheet by Philippe Starck, 2004

## Mounting

| Lamp (Bulb) Description           | 1 x 40W G9 Frosted Halogen                                                                                                                                                                                                                  |
|-----------------------------------|---------------------------------------------------------------------------------------------------------------------------------------------------------------------------------------------------------------------------------------------|
| Environment                       | Indoor - Dry Location                                                                                                                                                                                                                       |
| Finish                            | Aluminized Silver                                                                                                                                                                                                                           |
| Technical and Product Description | ARCHIMOON K task lamp providing direct and diffused light. Archimoon K lamp<br>fully articulating silver aluminum arm with heat tempered springs balanced to p<br>parallel arm movement. Shade always remains horizontal to the work plane. |