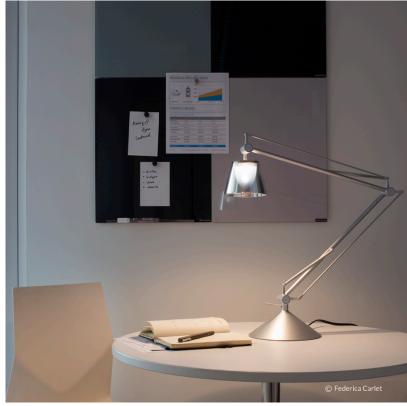

## Archimoon K - Specification Sheet by Philippe Starck, 2004

## Mounting

| Lamp (Bulb) Description           | 1 x 40W G9 Frosted Halogen                                                                                                                                                                                                                  |
|-----------------------------------|---------------------------------------------------------------------------------------------------------------------------------------------------------------------------------------------------------------------------------------------|
| Environment                       | Indoor - Dry Location                                                                                                                                                                                                                       |
| Finish                            | Aluminized Silver                                                                                                                                                                                                                           |
| Technical and Product Description | ARCHIMOON K task lamp providing direct and diffused light. Archimoon K lamp<br>fully articulating silver aluminum arm with heat tempered springs balanced to p<br>parallel arm movement. Shade always remains horizontal to the work plane. |