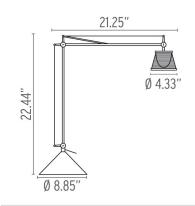

120

Switch on lamp base

FU036800B Aluminized Silver

**Dimensional Image** 

Certifications

Lamping (Bulb)

40W G9 Frosted Halogen