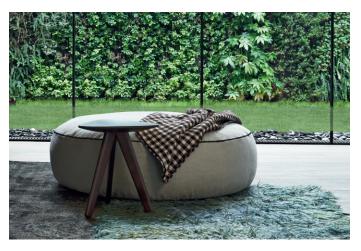

### design CR&S Poliform, 2011

An original pouf. Elise, design CR&S Poliform, is characterized by round shapes and an aesthetics of softness.