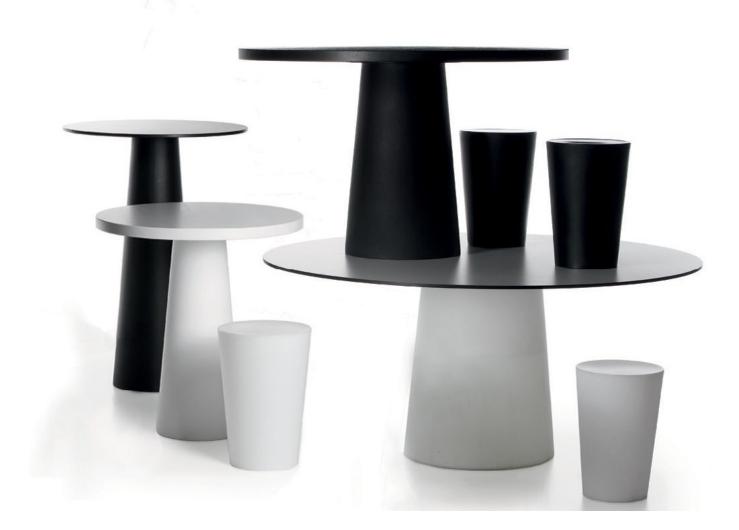

### Container Table Top 180x80

The container table concept is a fully versatile system that has endless composition possibilities to suit your space. With combinations to suit your home, office or public space the container table can far exceed your requirements.

DesignerMarcel WandersYear of design2002MaterialHPL, LPL, Laquered wood, Stained WoodAdditionalThis table top sizes will fit on two 7030 container feet.

### Technical

All Container table tops all attach to the container foot in the same way. The Container concept is that sand or treated water can be added to the foot to give it strength and stability. Water must always be treated with an anti-algae additive to prevent the water from becoming stale. There are Hex-bolts on the underside of each table which align with equally spaced holes in the mounting disk.