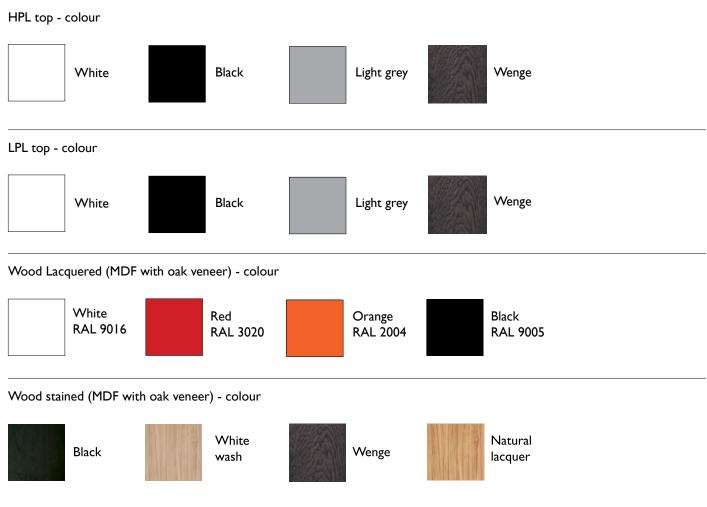

DesignerMarcel WandersYear of design2002MaterialHPL, LPL, Laquered wood, Stained WoodAdditionalThis table top sizes will fit on two 7030 container feet.

### Detailing

The edges of the HPL and LPL tops are always black. HPL tops are also for outdoor use.