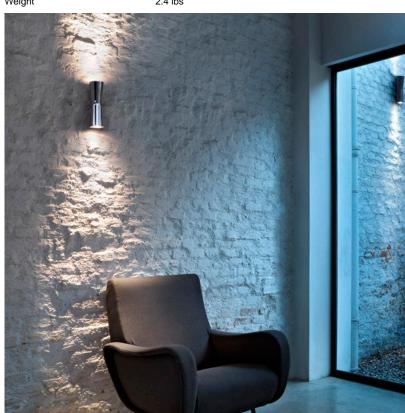

Dimming Not dimmable Finish Deep Brown

Technical and Product Description Inspired by the shape of the hourglass, the Clessidra lamp from Antonio Citterio emits diffused direct and indirect light. This stunning wall light has a body made of die-cast aluminum with a powder-coated finish and a diffuser in PMMA (Polymethyl methacrylate). There is an aluminum wall attachment. The cover is in PA66. The fixture has a moisture rating of IP55. A back-plate with a brown finish is included to cover the junction box.

Clessidra also has non-replaceable, specially designed high-efficiency lenses.

Clessidra is an elegant option for illuminating hallways and outdoor spaces. It features an LED light source, and the fixture is non-dimmable.

The Clessidra outdoor wall light is available in two beam spreads:

- Outdoor: 20° + 40°

This wall light is also available as an indoor fixture with different finishes.