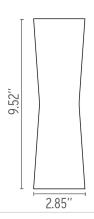

ed finish and a diffuser in PMMA (Polymethyl methacrylate). There is an aluminum wall attachment. The cover is in PA66. The fixture has a moisture rating of IP55. A back-plate with a brown finish is included to cover the junction box.

Clessidra also has non-replaceable, specially designed high-efficiency lenses.

Clessidra is an elegant option for illuminating hallways and outdoor spaces. It features an LED light source, and the fixture is non-dimmable.

The Clessidra outdoor wall light is available in two beam spreads:

- Outdoor: 20° + 40°

This wall light is also available as an indoor fixture with different finishes.

## **Electrical**

Voltage 120 IP Rating IP55

## **Physical**

Construction Material Aluminum, PMMA

Weight 2.4 lbs





FU158418 Deep Brown

## **Dimensional Image**



Certifications