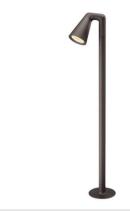

D

Outdoor

Brown

Device for exterior lighting with protection degree IP55 thought for situations that require a strongly detailed light with an adjustable projector or with lighting areas of a certain size, such as car parks or external residential areas. Available in stick version or with double or single head. Installation on floor through the choice of specific accessories possible. Discharge lamps G12 35W (excluded). The main components are made of low-copper-content aluminium alloy on which some galvanic treatments to protect against saline aggression have been applied. Other important features are the presence of a watertight box IP 68, with anti-humidity gel to connect to the power supply, apart from the watertight cable gland. Insulation class I. Electronic ballast is included.



FU090126 Brown

## **Dimensional Image**



Certifications



## **Physical**

**Construction Material**