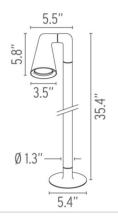

ing with protection degree IP55 thought for situations that require a strongly detailed light with an adjustable projector or with lighting areas of a certain size, such as car parks or external residential areas. Available in stick version or with double or single head. Installation on floor through the choice of specific accessories possible. Discharge lamps G12 35W (excluded). The main components are made of low-copper-content aluminium alloy on which some galvanic treatments to protect against saline aggression have been applied. Other important features are the presence of a watertight box IP 68, with anti-humidity gel to connect to the power supply, apart from the watertight cable gland. Insulation class I. Electronic ballast is included.



FU090126 Brown

## **Dimensional Image**



Certifications



## **Physical**

**Construction Material**