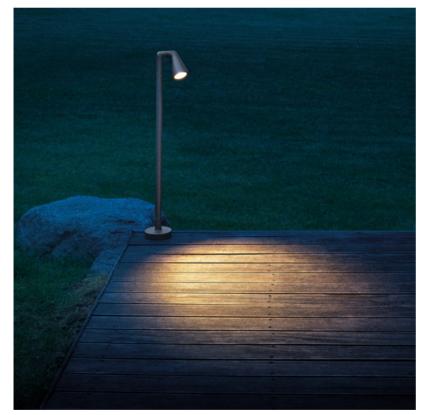

## Belvedere Spot Single F3 - Specification Sheet by Antonio Citterio w Toan Nguyen, 2007

## Mounting

Lamp (Bulb) Description

Environment

Finish

Technical and Product Description

1W 350 mA Power LED

Outdoor

Brown

Device for exterior lighting with protection degree IP55 thought for situations that require a strongly detailed light with an adjustable projector or with lighting areas of a certain size, such as car parks or external residential areas. Available in stick version or with double or single head. Installation on floor through the choice of specific accessories possible. Discharge lamps G12 35W (excluded). The main components are made of low-copper-content aluminium alloy on which some galvanic treatments to protect against saline aggression have been applied. Other important features are the presence of a watertight box IP 68, with anti-humidity gel to connect to the power supply, apart from the watertight cable gland. Insulation class I. Electronic ballast is included.