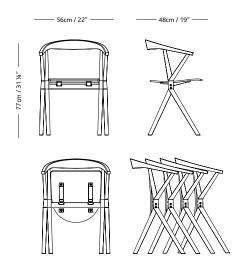

# DIMENSIONS (LxWxH) AND WEIGHT

56 x 48 x 77cm 22" x 19" x 31 1/4"

6.2Kg 13,6 lbs