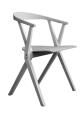

# **B** Chair

**KONSTANTIN GRCIC** 2010

## COMPONENTS, MATERIALS AND FINISHES

Lateral sides are made of veneered beech plywood.
The backrest is made up of three parts in solid ash wood.
The seat is veneered in beech with the upper surface in ash. The underside is laminated. OPTION: Upholstery in leather with metal and EVA foam structure assembled by mecanical joint. Underside of the upholstered seat is finished in black laminate.

The cross-bar of the seat is made of a steel tube, and the hinges are made of aluminium castings.

The hinge stoppers are in PVC. Joining tools are in stainless steel.

#### **FINISHES**

- **-OPTION 1:** Finish in stained oak with the underside in laminated white and or black.
- **-OPTION 2:** Finish in stained black. Seat in stained black with the underside in laminated black.

**Seat upholstered in leather** (natural, honey or black). Cross-bar and hinges are powder coated in the same colour as the underside of the seat.