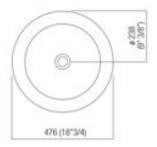

Washbasins Over countertop In-Out ACER1061Z

Benedini Associati, 2010

Over countertop washbasin h 19 cm (7" 1/2)

#### Finishes

Circular over countertop washbasin in white Exmar, without tap hole and overflow. Designed for waste .MET0563. <br/>  $\!\!$  str>

Materials used: Exmar.

| Height:                 | 19.0 cm         | 7"1/2 inches                    |
|-------------------------|-----------------|---------------------------------|
| Diameter:               | 48.0 cm         | 18"7/8 inches                   |
| Weight:                 | 10.0 kg         | 22 lbs                          |
| Packaging measurements: | 58 x 58 x 29 cm | 22"7/8 x 22"7/8 x 11"3/8 inches |
| Weight with packaging:  | 13.0 kg         | 29 lbs                          |

Main dimensions

Installation notes: countertop to be rested on cabinet with thickness cm 3 (1"3/16)

Scarico per sifone a bottiglia e ad incasso Drain for bottle trap and concealed waste trap

Installation notes: countertop to be rested on cabinet with thickness cm 6 (2"3/8)