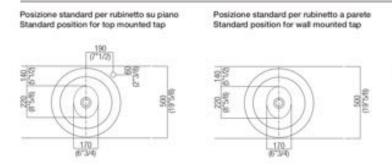

#### PIANO cm 50 / COUNTERTOP cm 50

Posizione speciale per rubinetto Sen a parete e Square con bocca curva Special position for wall mounted tap Sen and Square white curved spout

NON NECESSARIA NOT NECESSARY

Tap position, recommended height

#### POSIZIONE RUBINETTERIA / TAP POSITION

Altezza consigliata / Recommended height