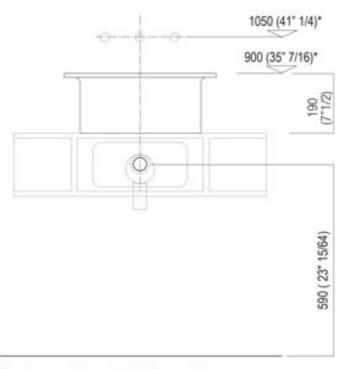

Washbasins Over countertop In-Out ACER1061Z

Benedini Associati, 2010

Over countertop washbasin h 19 cm (7" 1/2)

Main dimensions

Installation notes: countertop to be rested on cabinet with thickness cm 3 (1"3/16)

Scarico per sifone a bottiglia e ad incasso Drain for bottle trap and concealed waste trap

Installation notes: countertop to be rested on cabinet with thickness cm 6 (2"3/8)