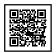

Scarico per sifone a bottiglia e ad incasso Drain for bottle trap and concealed waste trap

Installation notes: countertop with concealed wall fixings/freestanding with thickness cm 6 (2"3/8)

Scarico per sifone a bottiglia Drain for bottle trap

Installation notes: countertop with concealed wall fixings/freestanding with thickness cm 6 (2"3/8)

Scarico per sifone ad incasso Drain for concealed waste trap

Installation notes: countertop with concealed wall fixings/freestanding with thickness cm 12 (4"23/32)