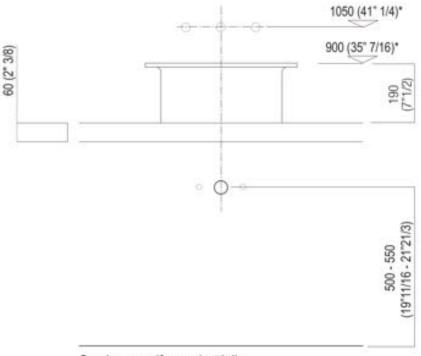

Main dimensions

Installation notes: countertop to be rested on cabinet with thickness cm 3 (1"3/16)

Scarico per sifone a bottiglia e ad incasso Drain for bottle trap and concealed waste trap

Installation notes: countertop to be rested on cabinet with thickness cm 6 (2"3/8)

Scarico per sifone a bottiglia e ad incasso Drain for bottle trap and concealed waste trap

Installation notes: countertop with concealed wall fixings/freestanding with thickness cm 6 (2"3/8)

Scarico per sifone a bottiglia Drain for bottle trap