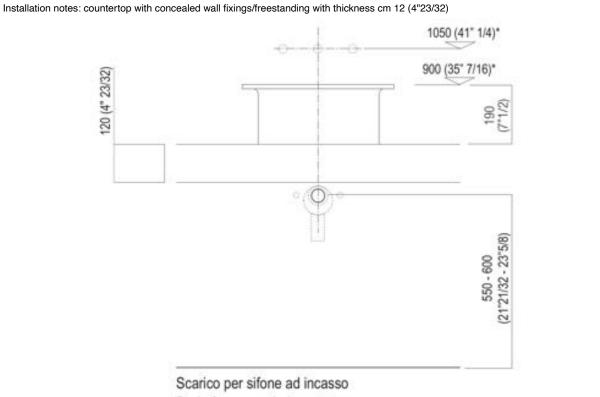

Installation notes: countertop with concealed wall fixings/freestanding with thickness cm 6 (2"3/8)

Scarico per sifone ad incasso Drain for concealed waste trap

Installation notes: countertop with concealed wall fixings/freestanding with thickness cm 12 (4"23/32)

Scarico per sifone a bottiglia Drain for bottle trap

Drain for concealed waste trap