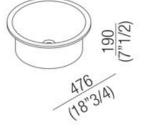

Washbasins Over countertop In-Out ACER1061Z

Benedini Associati, 2010

Over countertop washbasin h 19 cm (7" 1/2)

#### Finishes

Circular over countertop washbasin in white Exmar, without tap hole and overflow. Designed for waste .MET0563. <br/>  $\!\!$  str>

Materials used: Exmar.

| Height:                 | 19.0 cm         | 7"1/2 inches                    |
|-------------------------|-----------------|---------------------------------|
| Diameter:               | 48.0 cm         | 18"7/8 inches                   |
| Weight:                 | 10.0 kg         | 22 lbs                          |
| Packaging measurements: | 58 x 58 x 29 cm | 22"7/8 x 22"7/8 x 11"3/8 inches |
| Weight with packaging:  | 13.0 kg         | 29 lbs                          |