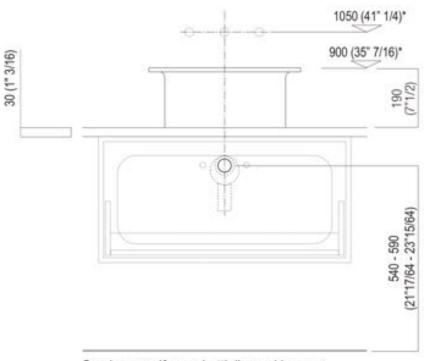

Main dimensions

Installation notes: countertop to be rested on cabinet with thickness cm 3 (1"3/16)

Scarico per sifone a bottiglia e ad incasso Drain for bottle trap and concealed waste trap

Installation notes: countertop to be rested on cabinet with thickness cm 6 (2"3/8)

# Installation notes: countertop Evoluzione

Scarico per sifone a bottiglia e ad incasso Drain for bottle trap and concealed waste trap

\*h.consigliata / advised h.

www.agapedesign.it

Installation notes: on casing H 40 cm Lato