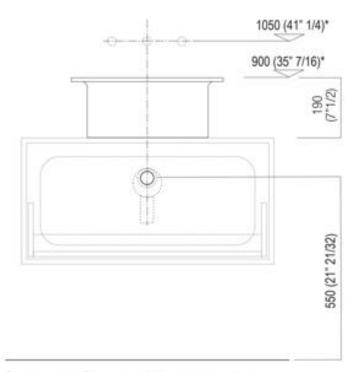

Washbasins Over countertop In-Out ACER1061Z

Benedini Associati, 2010

Over countertop washbasin h 19 cm (7" 1/2)

#### Finishes

Circular over countertop washbasin in white Exmar, without tap hole and overflow. Designed for waste .MET0563. <br/>  $\!\!$  str>

Materials used: Exmar.

| Height:                 | 19.0 cm         | 7"1/2 inches                    |
|-------------------------|-----------------|---------------------------------|
| Diameter:               | 48.0 cm         | 18"7/8 inches                   |
| Weight:                 | 10.0 kg         | 22 lbs                          |
| Packaging measurements: | 58 x 58 x 29 cm | 22"7/8 x 22"7/8 x 11"3/8 inches |
| Weight with packaging:  | 13.0 kg         | 29 lbs                          |