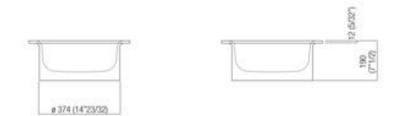

Washbasins Over countertop In-Out ACER1061Z

Benedini Associati, 2010

Over countertop washbasin h 19 cm (7" 1/2)

#### Finishes

Circular over countertop washbasin in white Exmar, without tap hole and overflow. Designed for waste .MET0563. <br/>  $\!\!$  str>

Materials used: Exmar.

| Height:                 | 19.0 cm         | 7"1/2 inches                    |
|-------------------------|-----------------|---------------------------------|
| Diameter:               | 48.0 cm         | 18"7/8 inches                   |
| Weight:                 | 10.0 kg         | 22 lbs                          |
| Packaging measurements: | 58 x 58 x 29 cm | 22"7/8 x 22"7/8 x 11"3/8 inches |
| Weight with packaging:  | 13.0 kg         | 29 lbs                          |