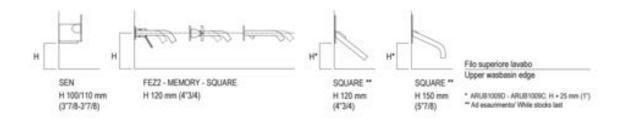

Tap position, recommended height

#### POSIZIONE RUBINETTERIA / TAP POSITION

Altezza consigliata / Recommended height