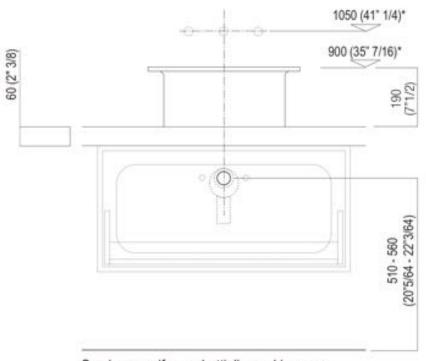

Main dimensions

Installation notes: countertop to be rested on cabinet with thickness cm 3 (1"3/16)

Scarico per sifone a bottiglia e ad incasso Drain for bottle trap and concealed waste trap

Installation notes: countertop to be rested on cabinet with thickness cm 6 (2"3/8)

Scarico per sifone a bottiglia e ad incasso Drain for bottle trap and concealed waste trap

Installation notes: countertop with concealed wall fixings/freestanding with thickness cm 6 (2"3/8)

Scarico per sifone a bottiglia Drain for bottle trap