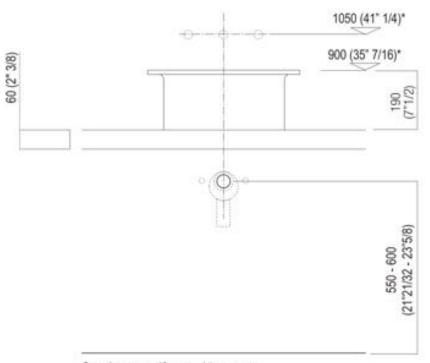

Installation notes: countertop with concealed wall fixings/freestanding with thickness cm 6 (2"3/8)

Scarico per sifone ad incasso Drain for concealed waste trap

Installation notes: countertop with concealed wall fixings/freestanding with thickness cm 12 (4"23/32)

Scarico per sifone a bottiglia Drain for bottle trap

Drain for concealed waste trap