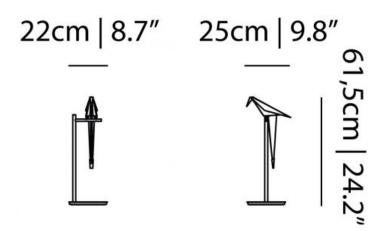

ouch of your hand while enjoying its warm sunny glow.

Designer

Umut Yamac

Year of design

2016

Material

Steel, Aluminium, PP

# m o o i

#### **Technical**

CE

Input Voltage:

100-240V ~ 50/60Hz

**Power Consumption:** 

Max 5W

**Colour Temperature:** 

2700K

Light source:

Solid State LED

CRI:

80

Lumen:

Approx 90lm

**Cable Colour:** 

Black

Dimmable:

Not Dimmable

## moooi

#### **Technical UL**



Input Voltage:

100-240V ~ 50/60Hz

**Power Consumption:** 

Max 5W

**Colour Temperature:** 

2700K

Light source:

Solid State LED

CRI:

80

Lumen:

Approx 90lm

Cable colour:

Black

Dimmable:

Not dimmable

#### Colour



Brass



White

### **Packaging**

H 26 cm | 10,4" W 34 cm | 13,6" D 62 cm | 24,8"

Colli I/I

With packaging: 5 KG | 11 lb

# m o o o i

#### dimensions