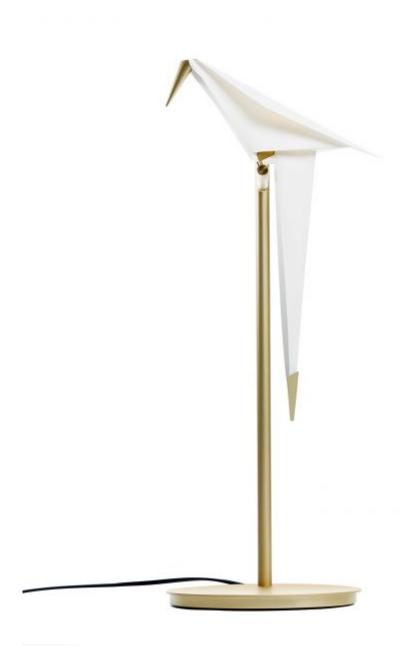

## **Perch Light Table**

You may admire the details of its delicate beauty and follow the light swinging of the bird from nearby, while comfortably seated. What's more, you can easily set it in motion with a gentle touch of your hand while enjoying its warm sunny glow.

Designer

Umut Yamac

Year of design

2016

Material

Steel, Aluminium, PP