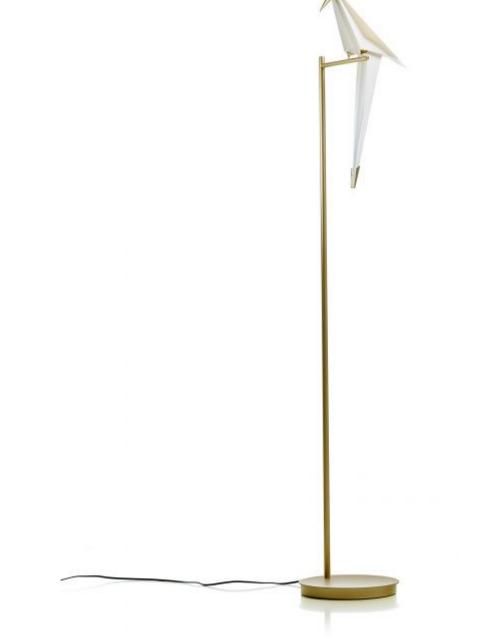

## **Perch Light Floor**

A bird is gracefully balanced on a tall metal perch, beautiful and proud, a swinging glimmer of warm light... yet you are inside, after daylight has faded, under the spell of the Perch Light Floor Lamp!

| Designer       | Umut Yamac           |
|----------------|----------------------|
| Year of design | 2016                 |
| Material       | Steel, Aluminium, PP |
| Additional     | Solid State LED      |