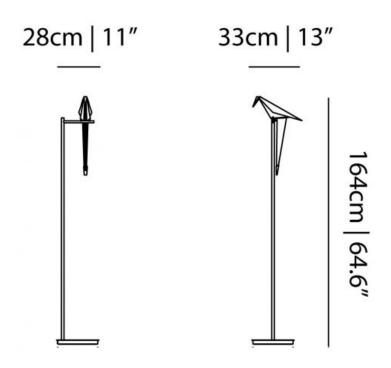

-------|
| Year of design | 2016                 |
| Material       | Steel, Aluminium, PP |
| Additional     | Solid State LED      |

## moooi°

### technical CE

CE

**|nput Voltage:** 100-240V ~ 50/60Hz

**Power Consumption:** Max 5W

**Colour Temperature:** 2700K

Light source: Solid State LED

**CRI:** 80

Lumen: Approx 150

**Cable Colour:** Black

**Dimmable:** Not dimmable

### technical UL

## **moooi**



**|nput Voltage:** 100-240V ~ 50/60Hz

#### **Power Consumption:** Max 5W

**Colour Temperature:** 2700K

**Light source:** Solid State LED

**CRI:** 80

Lumen: Approx 150

**Cable Colour:** Black

**Dimmable:** Not dimmable

### Colour

Brass White

## Packaging

H 33 cm | 13,2" W 34 cm | 13,6" D 16 cm | 6,4"

Colli 1/1

With packaging: 5 KG | 11 lb

## moooi

### dimensions